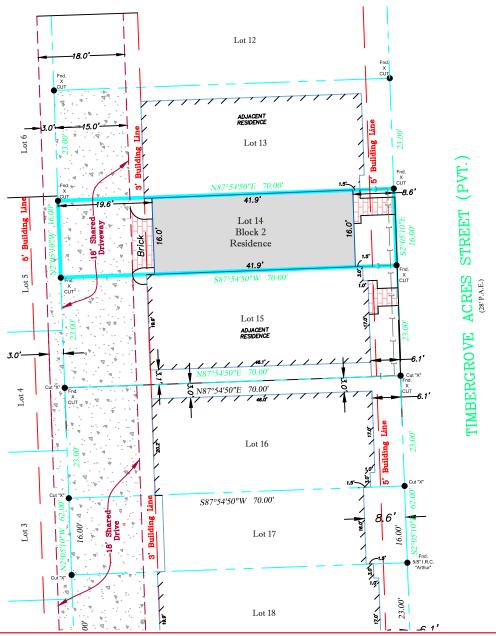

## PROPERTY DESCRIPTION:

LOT 14, BLOCK 2, TIMBERGROVE HEIGHTS, A SUBDIVISION IN HARRIS COUNTY, TEXAS, ACCORDING TO THE MAP OR PLAT THEREOF RECORDED UNDER FILM CODE NO. 669226, MAP AND/OR PLAT RECORDS, HARRIS COUNTY, TEXAS.