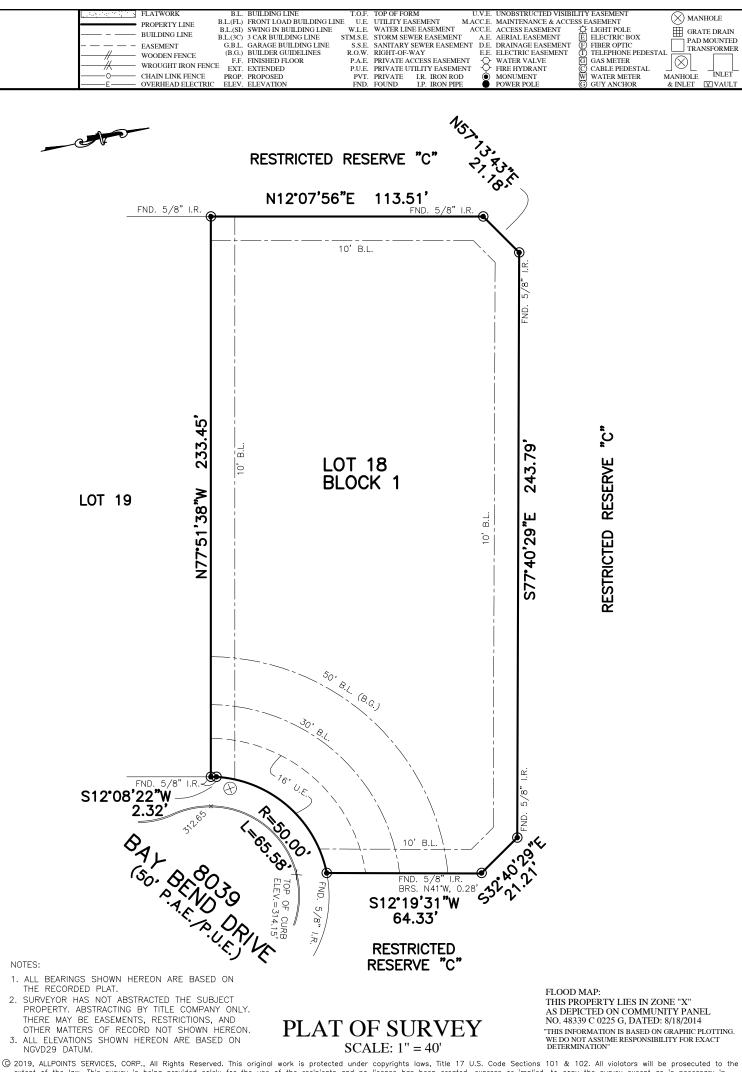

FOR: DRHORTON ADDRESS:

8039 BAY BEND DRIVE ALLPOINTS JOB #:DR106017 AF

LOT 18, BLOCK 1 SHADOW LAKE FOREST,
CAB. Z, SHTS. 2996-3000, MAP RECORDS,
MONTGOMERY COUNTY, TEXAS

I HEREBY CERTIFY THAT THIS PLAT REPRESENTS THE RESULTS OF A SURVEY MADE ON THE GROUND, ON THE 4TH DAY OF JUNE, 2019.