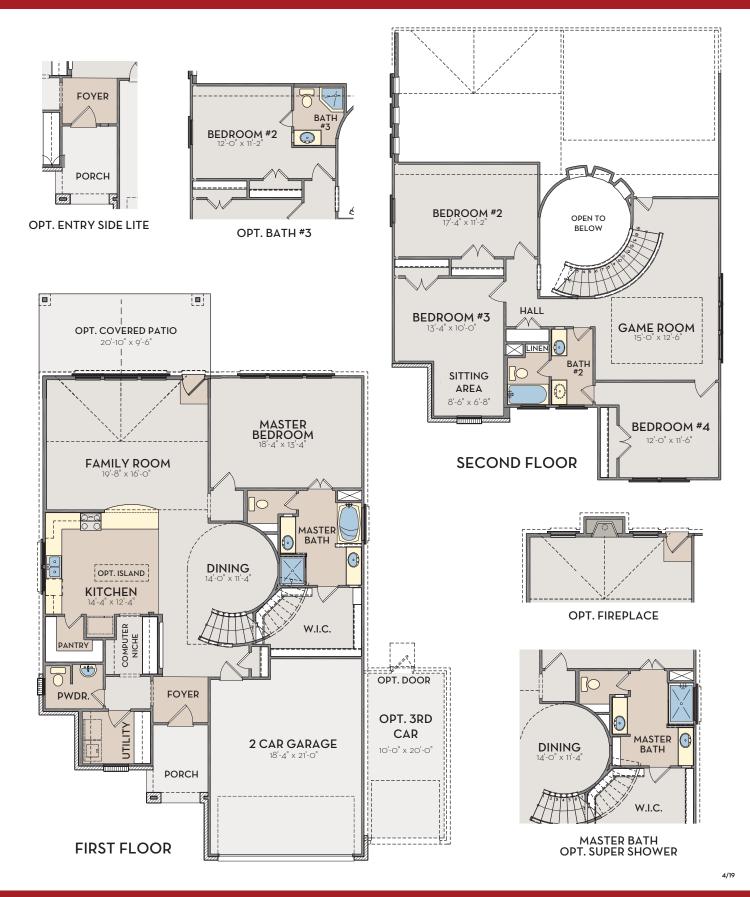

## SAN MARCOS 2697 SQ FT

C-ROCK.COM

## COMMUNITY BUILDER WITH A ROCK SOLID FOUNDATION

entering terror elevation images are representative only. Optional upgrades may be shown. Elevations are artist renderings and changes may occur after the rendering has been produced. See Sales Consultant for current plan and elevations. Juare footage is approximate and may vary per elevation. The designs, as originally designed and prior to any changes you make, are estimated to yield approximately the number of square feet shown. All dimensions are approximate. Juare footage may vary based on as-built dimensions, configurations, plan options and/or method of calculation. Neighborhoods' specific requirements may cause variations on these designs and would overwrite the above images.