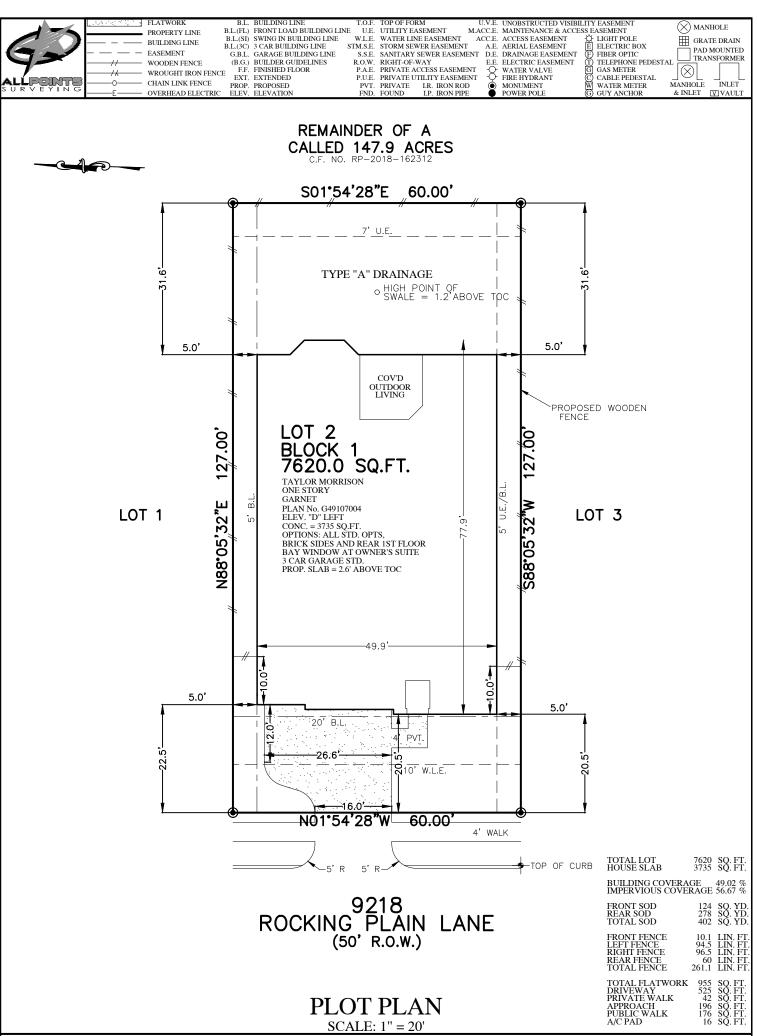

DRAINAGE TYPE DETERMINED WITHOUT BENEFIT OF DRAINAGE PLANS.

FOR:TAYLOR MORRISON HOMES ADDRESS: 9218 ROCKING PLAIN LANE ALLPOINTS JOB#: TM216388 BY: AHJ G.F.:

JOB:

FLOOD ZONE:X

COMMUNITY PANEL:

48201C0415N

EFFECTIVE DATE: 11/15/2019

LOMR: 20-06-0558A DATE: 3/10/2020

"THIS INFORMATION IS BASED ON GRAPHIC PLOTTING. WE DO NOT ASSUME RESPONSIBILITY FOR EXACT DETERMINATION"

LOT 2, BLOCK 1, BRIDGE CREEK, SECTION 1, FILM CODE NO. 690166, MAP RECORDS, HARRIS COUNTY, TEXAS