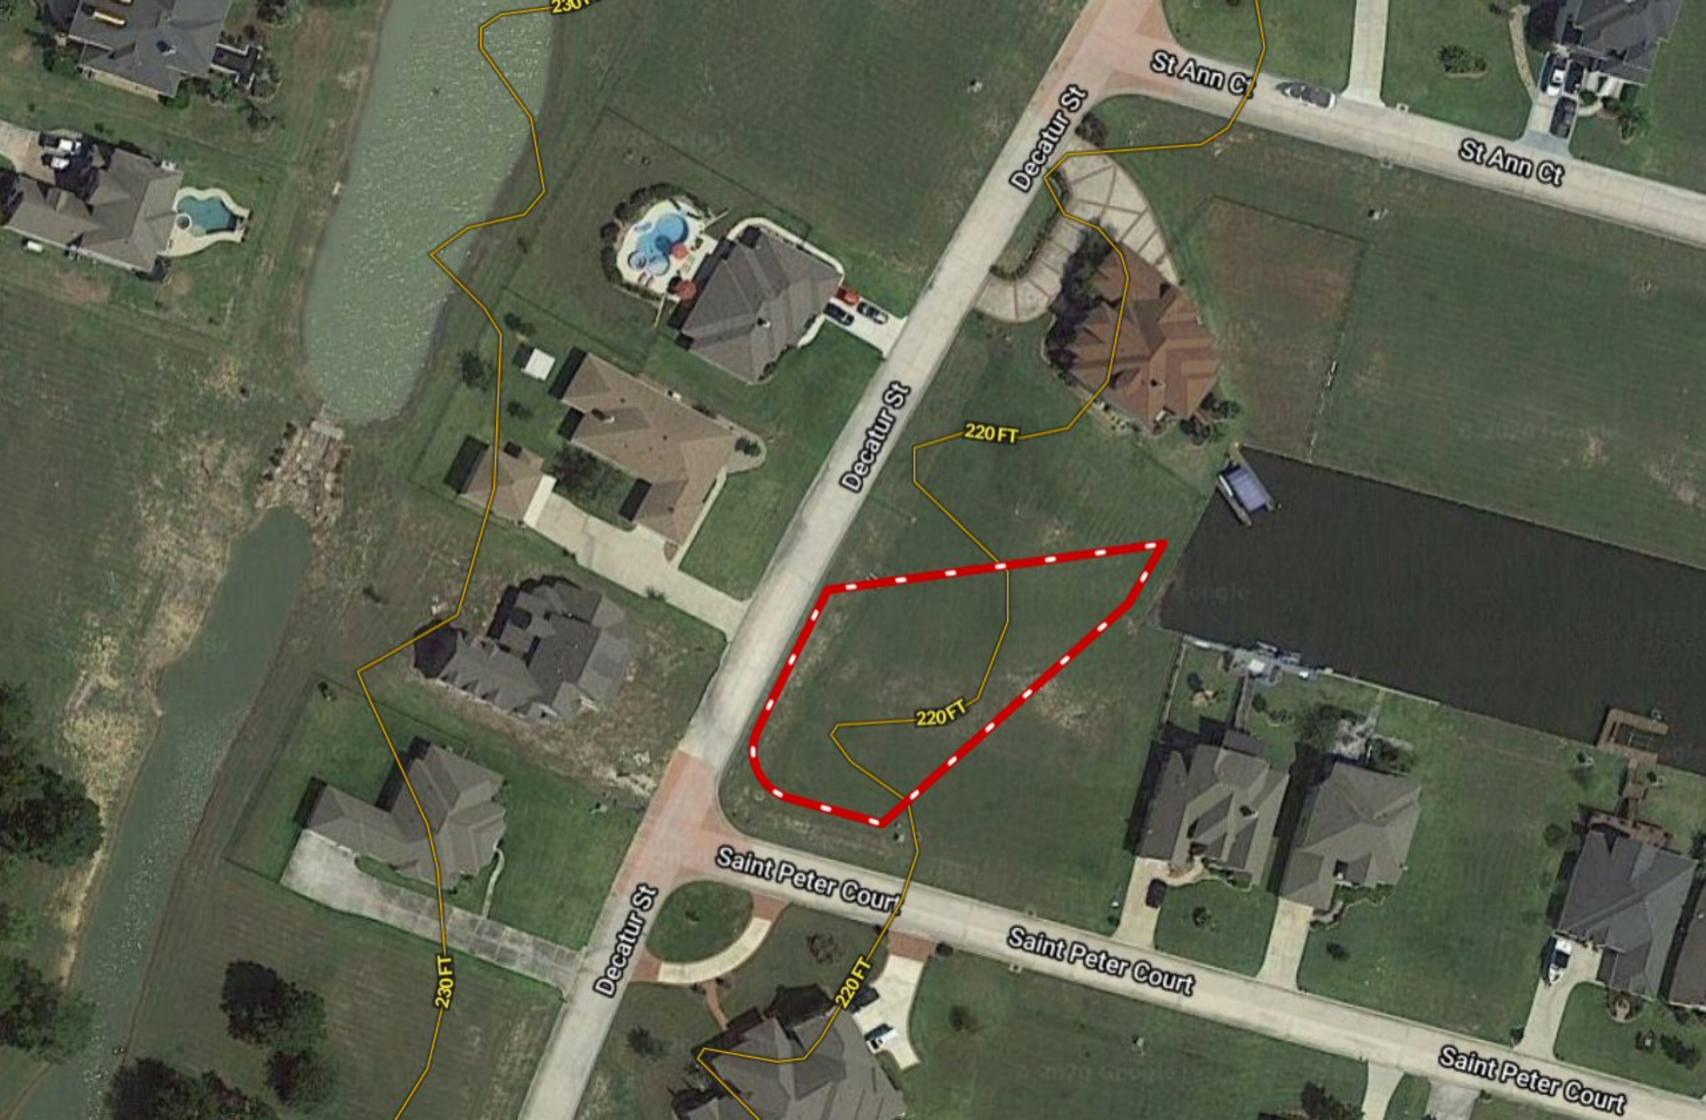

\*\*\* 1/3-ac CANAL WATERFRONT \*\*\* 12598 St Peter Ct ~ FRENCH QUARTER on Lake Conroe

Copyright © and (P) 1988–2010 Microsoft Corporation and/or its suppliers. All rights reserved. http://www.microsoft.com/mappoint/
Certain mapping and direction data © 2010 NAVTEQ. All rights reserved. The Data for areas of Canada includes information taken with permission from Canadian authorities, including: © Her Majesty the Queen in Right of Canada, © Queen's Printer for Ontario. NAVTEQ and
NAVTEQ ON BOARD are trademarks of NAVTEQ. © 2010 Tele Atlas North America, Inc. All rights reserved.