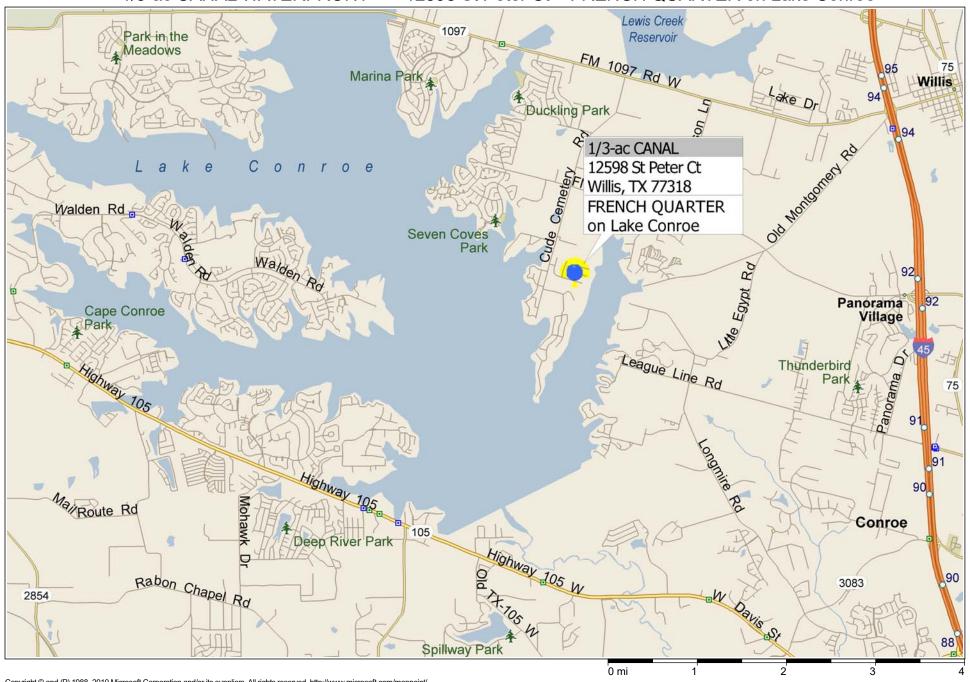

\*\*\* 1/3-ac CANAL WATERFRONT \*\*\* 12598 St Peter Ct ~ FRENCH QUARTER on Lake Conroe

Copyright © and (P) 1988–2010 Microsoft Corporation and/or its suppliers. All rights reserved. http://www.microsoft.com/mappoint/
Certain mapping and direction data © 2010 NAVTEQ. All rights reserved. The Data for areas of Canada includes information taken with permission from Canadian authorities, including: © Her Majesty the Queen in Right of Canada, © Queen's Printer for Ontario. NAVTEQ and
NAVTEQ ON BOARD are trademarks of NAVTEQ. © 2010 Tele Atlas North America, Inc. All rights reserved.