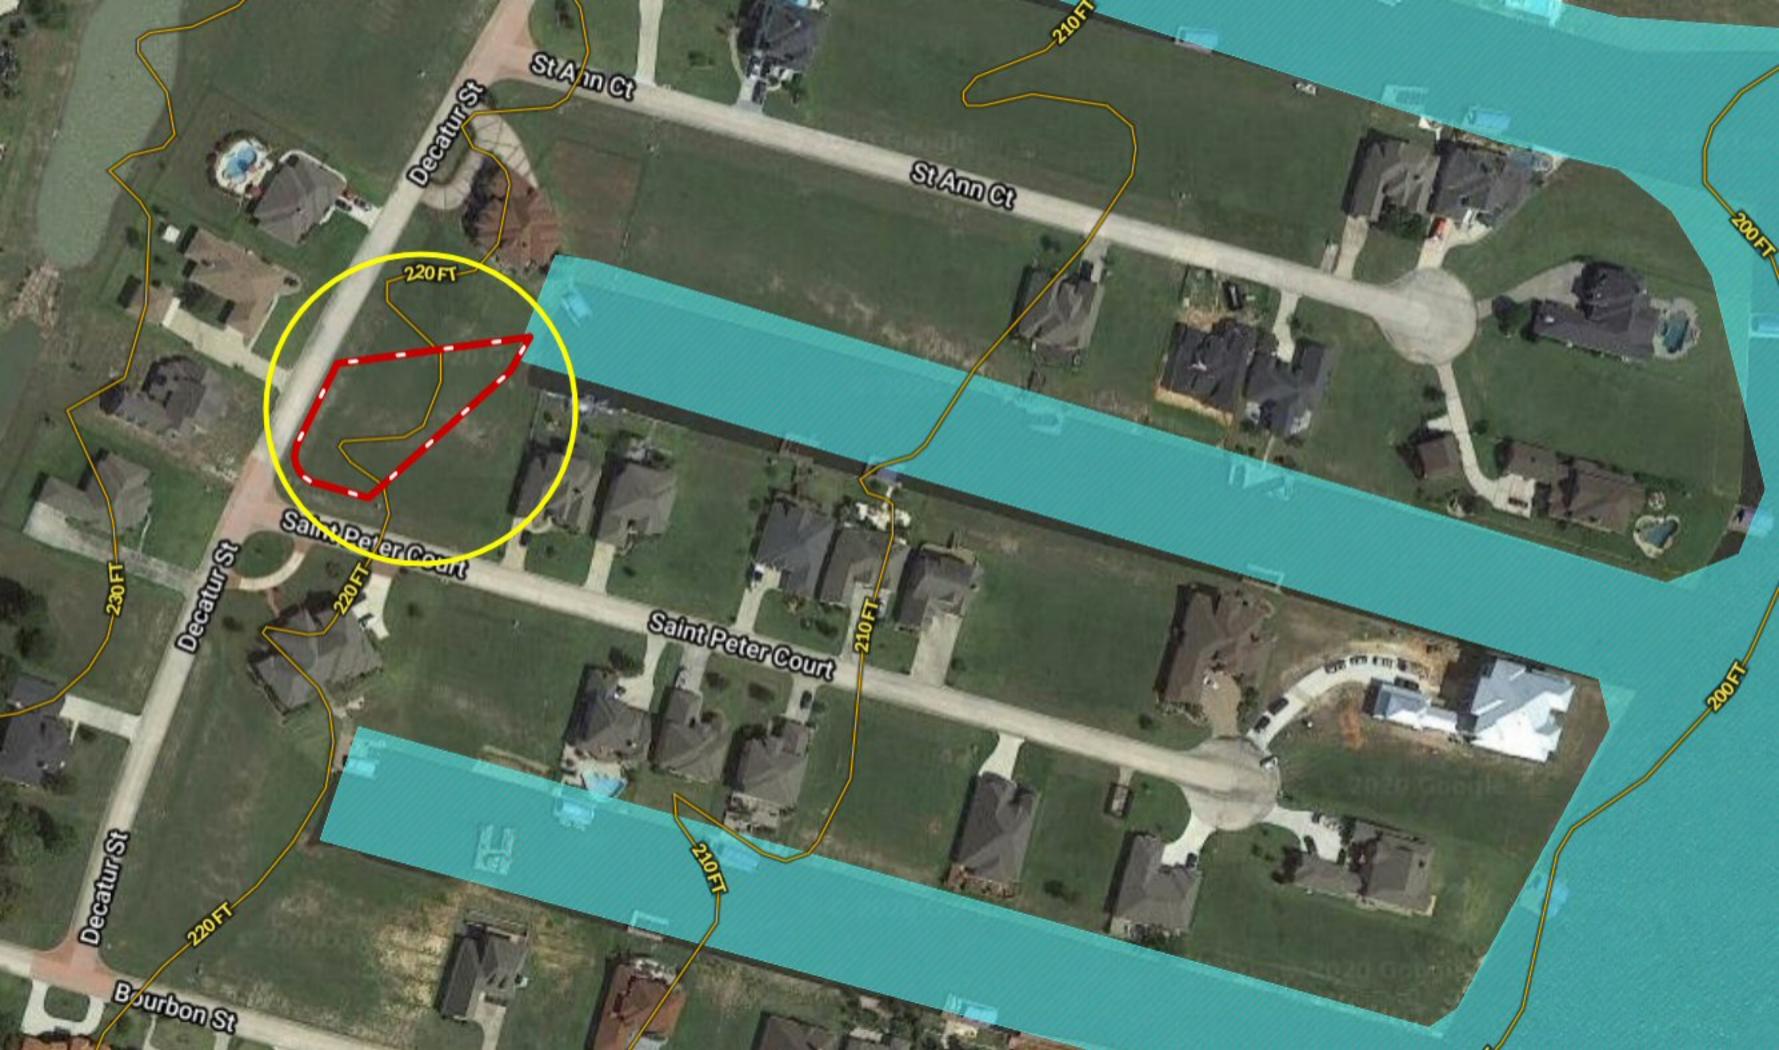

\*\*\* 1/3-ac CANAL WATERFRONT \*\*\* 12598 St Peter Ct ~ FRENCH QUARTER on Lake Conroe

Copyright © and (P) 1988–2010 Microsoft Corporation and/or its suppliers. All rights reserved. http://www.microsoft.com/mappoint/
Certain mapping and direction data © 2010 NAVTEQ. All rights reserved. The Data for areas of Canada includes information taken with permission from Canadian authorities, including: © Her Majesty the Queen in Right of Canada, © Queen's Printer for Ontario. NAVTEQ and
NAVTEQ ON BOARD are trademarks of NAVTEQ. © 2010 Tele Atlas North America, Inc. All rights reserved.