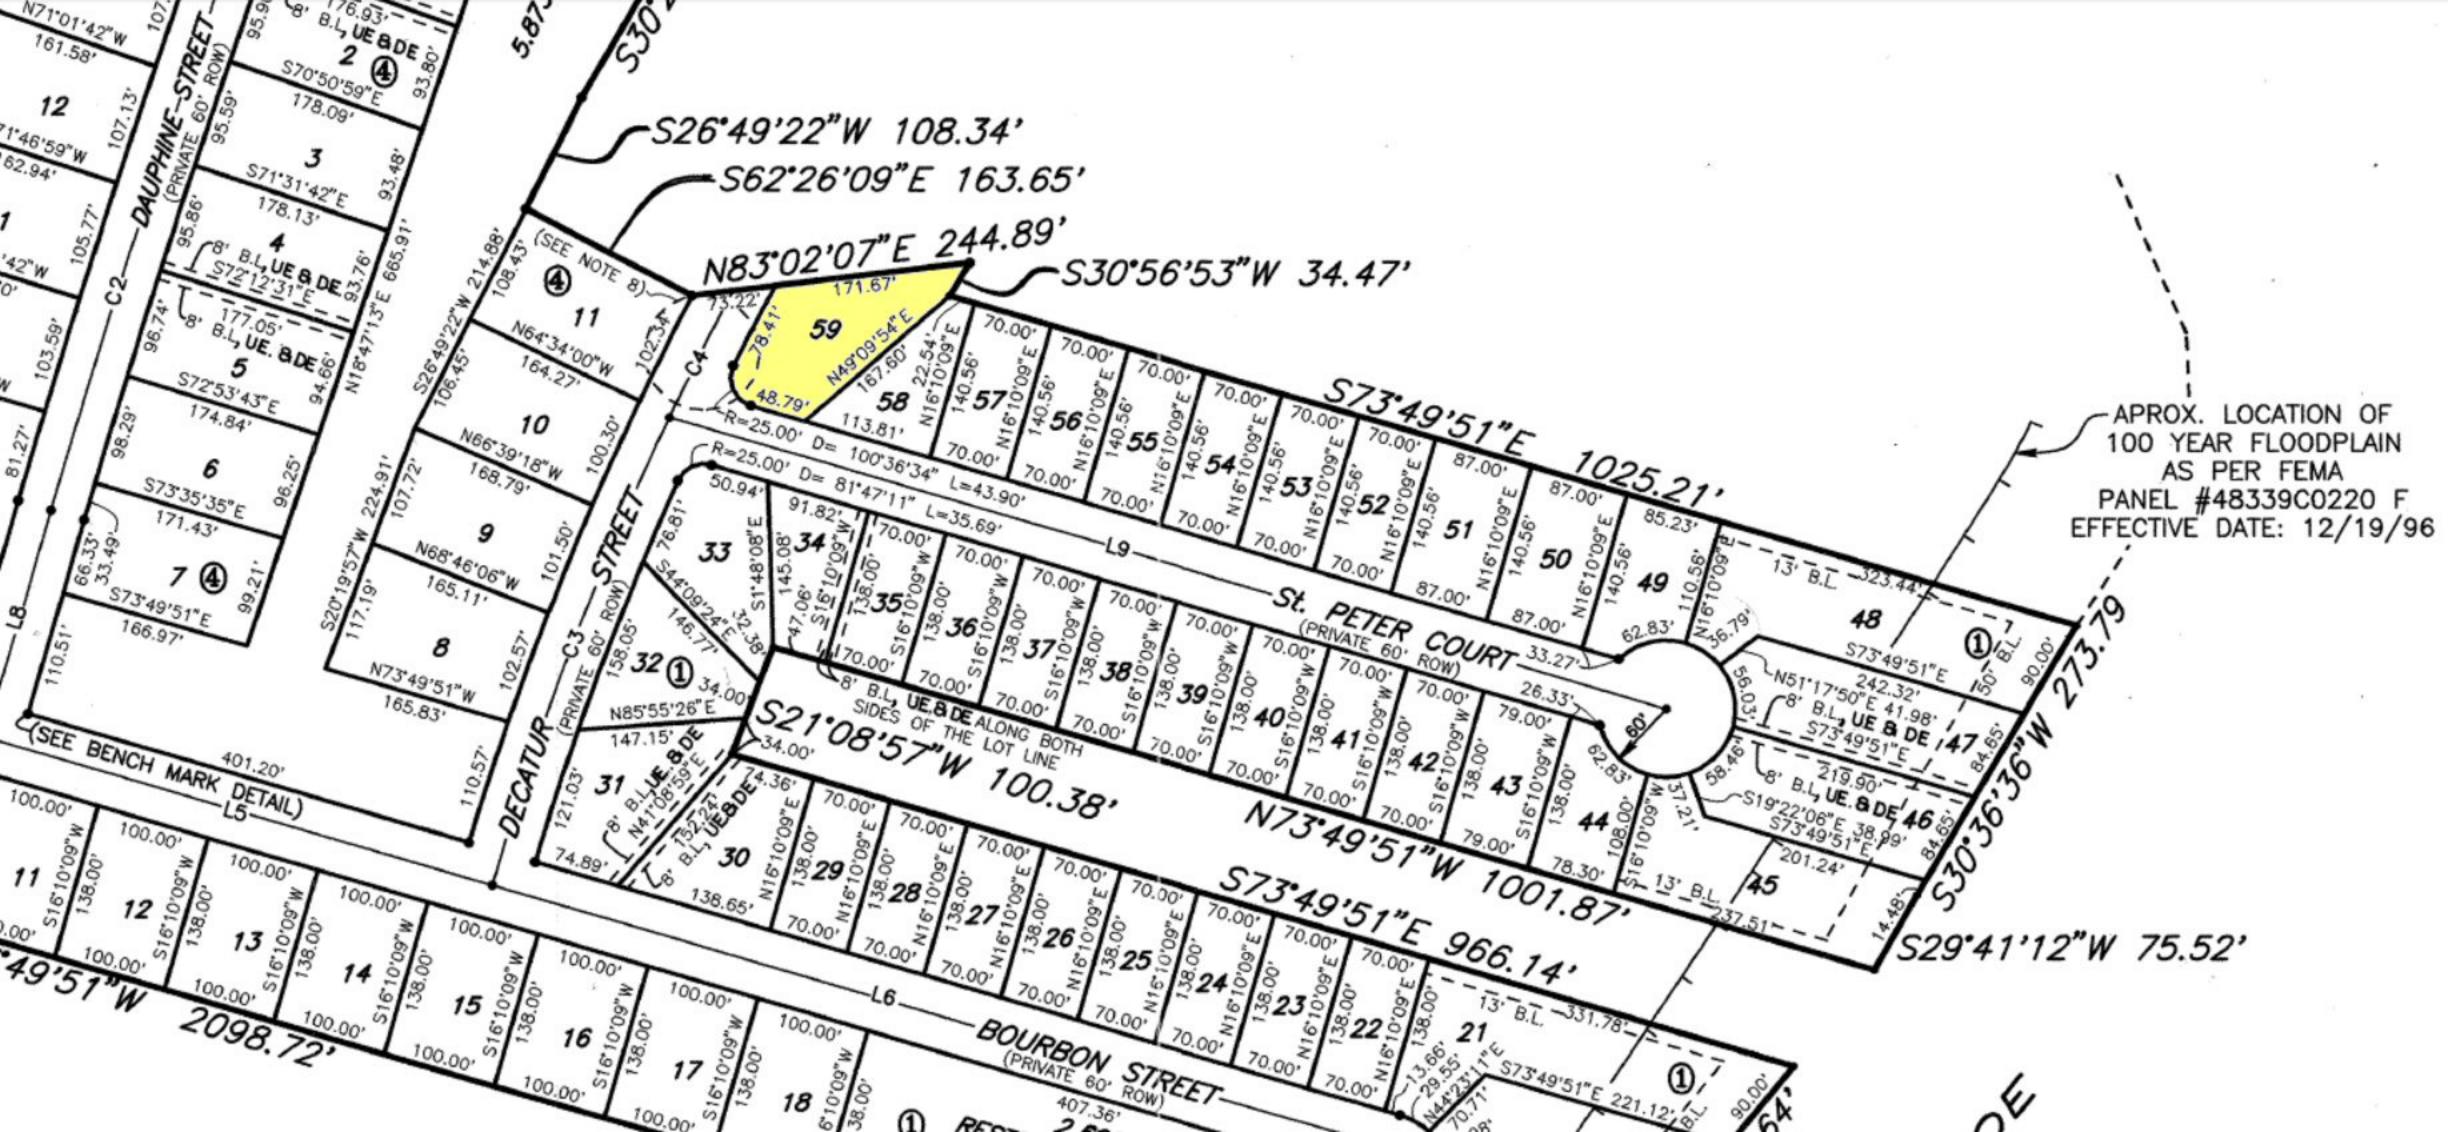

\*\*\* 1/3-ac CANAL WATERFRONT \*\*\* 12598 St Peter Ct ~ FRENCH QUARTER on Lake Conroe

Copyright © and (P) 1988–2010 Microsoft Corporation and/or its suppliers. All rights reserved. http://www.microsoft.com/mappoint/
Certain mapping and direction data © 2010 NAVTEQ. All rights reserved. The Data for areas of Canada includes information taken with permission from Canadian authorities, including: © Her Majesty the Queen in Right of Canada, © Queen's Printer for Ontario. NAVTEQ and
NAVTEQ ON BOARD are trademarks of NAVTEQ. © 2010 Tele Atlas North America, Inc. All rights reserved.