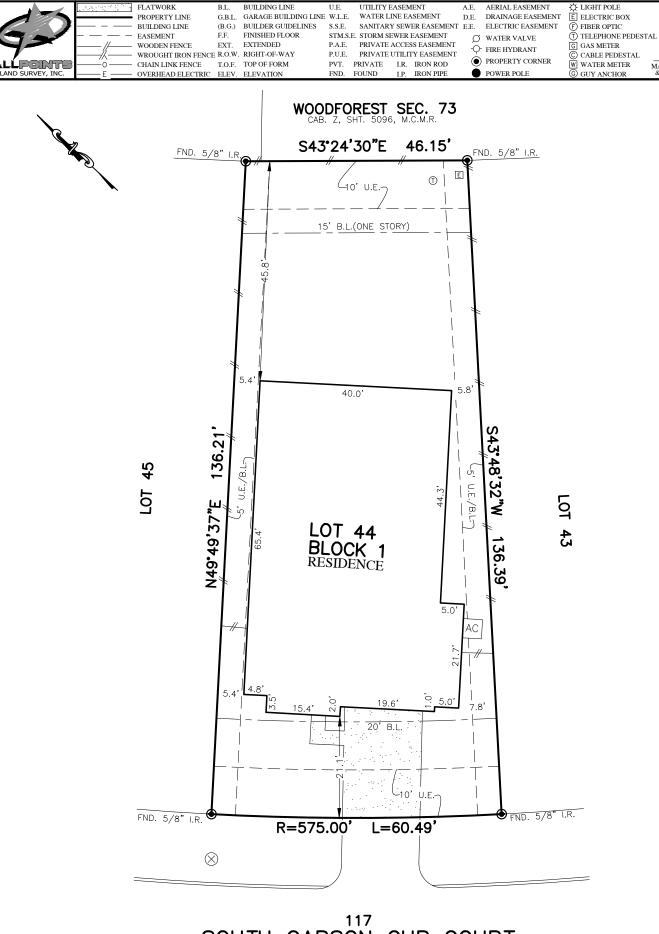

## SOUTH CARSON CUB COURT (50' R.O.W.)

## PLAT OF SURVEY

SCALE: 1 = 20'

NOTES:

1. ALL BEARINGS SHOWN HEREON ARE BASED ON THE RECORDED PLAT.
2. ALLPOINTS LAND SURVEY, INC. IS NOT LIABLE FOR ANY DAMAGES DUE TO INFORMATION NOT PROVIDED TO SURVEYOR OR BUILDER PLACING ANY IMPROVEMENTS WITHIN A BUILDING LINE OR EASEMENT.

2. SUBJECT TO APPLICABLE PESTRICTIVE COVENANTS LISTED IN ITEM 1, SCHEDULE "B" OF TITLE COMMITMENT ISSUED BY NORTH AMERICAN TITLE INSURANCE CO. UNDER G.F. No 14628—18—10.

SUBJECT TO APPLICABLE RESTRICTIVE COVENANTS LISTED IN ITEM 1, SCHEDULE "B" OF TITLE COMMITMENT ISSUED BY NORTH AMERICAN TITLE INSURANCE CO. UNDER G.F. No 14628-18-10396

RICKY T. MAHON LAURA MAHON ADDRESS: 117 SOUTH CARSON CUB COURT

ALLPOINTS JOB#: LH159736 BY: ZC G.F.: 14628-18-10396 JOB:

FLOOD ZONE:X

COMMUNITY PANEL:

48339C0370G

EFFECTIVE DATE: 8/18/2014 DATE:

"THIS INFORMATION IS BASED ON GRAPHIC PLOTTING, WE DO NOT ASSUME RESPONSIBILITY FOR EXACT DETERMINATION"

LOT 44,BLOCK 1, WOODFOREST, SECTION 69, CAB. Z, SHT. 5027, MAP RECORDS, MONTGOMERY COUNTY, TEXAS

I HEREBY CERTIFY THAT THIS PLAT REPRESENTS THE RESULTS OF A SURVEY MADE ON THE GROUND, ON THE 28TH DAY OF NOVEMBER, 2018.

(X) MANHOLE

 $|\otimes|$ 

MANHOLE & INLET

E.E.

GRATE DRAIN

PAD MOUNTED TRANSFORMER