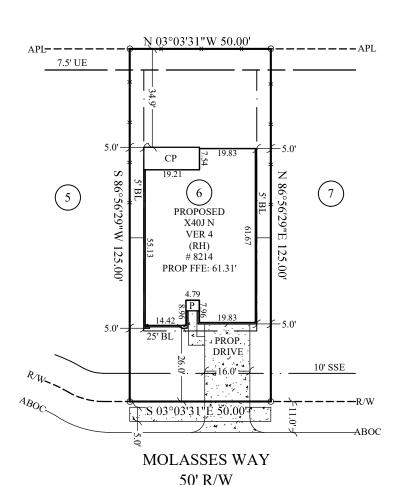

## PLOT PLAN PREPARED WITHOUT BENEFIT OF TITLE.

ADDRESS: 8214 MOLASSES WAY

AREA: 6,250 S.F. ~ 0.14 ACRES PRELIMINARY PLAT MFE: 61.31'

N/F SOUTHERN COLONY SECTION 4B

LEGEND:
BL-Building Line
UE- Utility Easement
R/W- Right of Way
CI- Curb Inlet
PROP- Proposed
P- Porch
CP- Covered Patio

CP- Covered Patio LF- Linear Feet SF- Square Feet SY- Square Yards

-X- Fence

N/F- Now or Formerly

FFE- Finished Floor Elevation MFE- Minimum Floor Elevation APL- Approximate Property Line

ABOC-Approximate Back of Curb

## PLOT PLAN FOR: **DR HORTON**

SUBDIVISION: SOUTHERN COLONY EXPANSION PHASE 1 LOT: 6 BLOCK: 2 SECTION: 1A