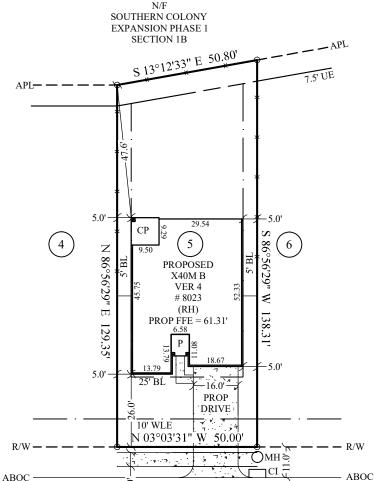

#### ADDRESS: 8023 MOLASSES WAY

AREA: 6,691 S.F. ~ 0.15 ACRES FILE NO. 20200169 MFE: 61.31'

**MOLASSES WAY** 

LEGEND: **BL-Building** Line CI- Curb Inlet MH- Manhole **UE- Utility Easement** R/W- Right of Way PROP- Proposed P- Porch **CP- Covered Patio** 

**LF- Linear Feet** 

SF- Square Feet

SY- Square Yards -X- Fence

N/F- Now or Formerly WLE- Water Line Easement FFE- Finished Floor Elevation MFE- Minimum Floor Elevation

**APL- Approximate Property Line** ABOC- Approximate Back of Curb

FOR America's Builder

|              |        | LOT AREA=        | 6,691 SF |
|--------------|--------|------------------|----------|
|              |        | LOT COVERAGE=    | 32 %     |
|              |        | INTURN=          | 181 SF   |
| TOTAL FENCE: | 221 LF | DRIVEWAY=        | 459 SF   |
| FRONT=       | 10 LF  | PUBLIC WALK=     | 170 SF   |
| LEFT=        | 75 LF  | PRIVATE WALK=    | 24 SF    |
| RIGHT=       | 84 LF  | REAR YARD AREA=  | 320.9 SY |
| REAR=        | 50 LF  | FRONT YARD AREA= | 151.8 SY |
|              |        |                  |          |

## PLOT PLAN FOR: DR HORTON

SUBDIVISION: SOUTHERN COLONY EXPANSION PHASE 1 SECTION: 1A LOT: 5 BLOCK: 1