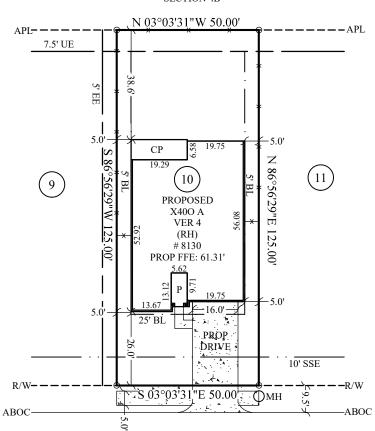

#### PLOT PLAN PREPARED WITHOUT BENEFIT OF TITLE.

ADDRESS: 8130 MOLASSES WAY

AREA: 6,250 S.F. ~ 0.14 ACRES FILE NO. 20200168 MFE: 61.31'

# **MOLASSES WAY** 50' R/W

#### LEGEND:

**BL-Building Line UE- Utility Easement** R/W- Right of Way

CI- Curb Inlet **PROP-Proposed** 

P- Porch

**CP- Covered Patio** 

**EE- Electrical Easement** 

LF- Linear Feet

SF- Square Feet

SY-Square Yards

-X- Fence

MH- Manhole

N/F- Now or Formerly

FFE- Finished Floor Elevation

MFE- Minimum Floor Elevation

**APL- Approximate Property Line** ABOC- Approximate Back of Curb

FOR:

America's Builder

|              |        | SLAB=            | 2,329 SF |
|--------------|--------|------------------|----------|
|              |        | LOT AREA=        | 6,250 SF |
|              |        | LOT COVERAGE=    | 37 %     |
|              |        | INTURN=          | 163 SF   |
| TOTAL FENCE: | 199 LF | DRIVEWAY=        | 471 SF   |
| FRONT=       | 10 LF  | PUBLIC WALK=     | 170 SF   |
| LEFT=        | 72 LF  | PRIVATE WALK=    | 33 SF    |
| RIGHT=       | 67 LF  | REAR YARD AREA=  | 250.2 SY |
| REAR=        | 50 LF  | FRONT YARD AREA= | 142.4 SY |
|              |        |                  |          |

### PLOT PLAN FOR: DR HORTON

SUBDIVISION: SOUTHERN COLONY EXPANSION PHASE 1 LOT: 10 BLOCK: 2 SECTION: 1A