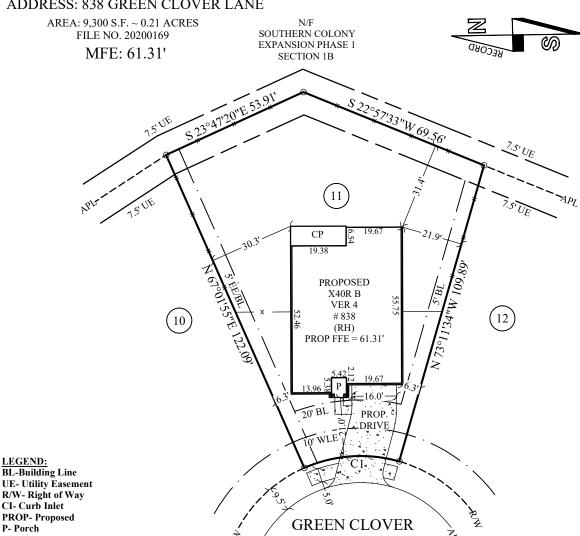

## ADDRESS: 838 GREEN CLOVER LANE

| R/W- Right of Way             |
|-------------------------------|
| CI- Curb Inlet                |
| PROP- Proposed                |
| P- Porch                      |
| CP- Covered Patio             |
| LF- Linear Feet               |
| SF- Square Feet               |
| SY- Square Yards              |
| -X- Fence                     |
| EE- Electrical Easement       |
| WLE- Water Line Easement      |
| N/F- Now or Formerly          |
| FFE- Finished Floor Elevation |
| MFE- Minimum Floor Elevatio   |
| APL- Approximate Property Li  |

|              |        | SLAB=            | 2,330 SF |
|--------------|--------|------------------|----------|
|              |        | LOT AREA=        | 9,300 SF |
|              |        | LOT COVERAGE=    | 25 %     |
|              |        | INTURN=          | 165 SF   |
| TOTAL FENCE: | 273 LF | DRIVEWAY=        | 418 SF   |
| FRONT=       | 34 LF  | PUBLIC WALK=     | 74 SF    |
| LEFT=        | 61 LF  | PRIVATE WALK=    | 27 SF    |
| RIGHT=       | 54 LF  | REAR YARD AREA=  | 587.9 SY |
| REAR=        | 123 LF | FRONT YARD AREA= | 152.6 SY |

OPTIONS: 3 SIDES BRICK COVERED PATIO FRAMING, FOUNDATIONS, & ROOF RAFTER DETAIL

PLOT PLAN FOR: DR HORTON

LOT: 11 BLOCK: 1

SUBDIVISION: SOUTHERN COLONY EXPANSION PHASE 1

SECTION: 1A