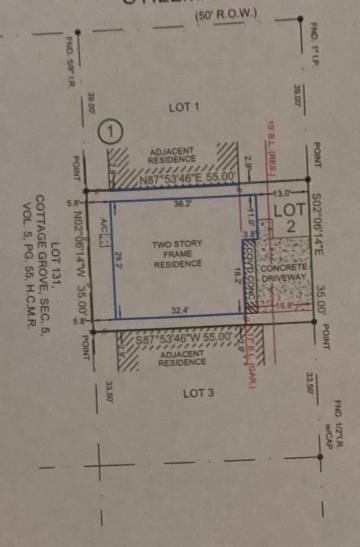

## STILLMAN STREET

MCDONALD STREE (43.5' R.O.W.)

## NOTES

- SUBJECT TO APPLICABLE RESTRICTIVE COVENANTS LISTED IN ITEM № 1, SCHEDULE 'B' OF TITLE COMMITMENT ISSUED BY LANDAMERICA CHARTER TITLE COMPANY UNDER GF № 1088000866.
   SURVEYOR HAS NOT ABSTRACTED SUBJECT PROPERTY, ABSTRACTING BY TITLE COMPANY ONLY, THERE MAY BE ADDITIONAL EASEMENTS, BUILDING LINES AND OTHER MATTERS OF RECORD NOT
- SHOWN HEREON.
  3.) SUBJECT TO DEDICATION OF COMMON AREA PRIVATE UTILITY, DRAINAGE AND EGRESS EASEMENTS.
  - IF CONSTRUCTION UPON OR A DIVISION OF SUBJECT TRACT IS PROPOSED AND IF TRACT LIES IN THE CITY OF HOUSTON OR ITS EXTRATERRITORIAL JURISDICTION, PLATTING AND OTHER REQUIREMENTS MAY APPLY PER CITY OF HOUSTON ORDINANCES.

     ALL BEARINGS SHOWN ARE BASED ON THE RECORDED PLAT.

1080 W. SAM HOUSTON PKWY, N., STE. 113 HOUSTON, TEXAS 77043

SCALE: 1" = 20'

= PROPERTY CORNER

| HAZARD AREA, L                              | OCATED IN ZONE "X", AS | AL INSURANCE ADMINISTRATION DESIGNATED FLOOD PER MAP 48201C0670L, DATED: 6-18-07. IO NOT ASSUME RESPONSIBILITY FOR EXACT DETERMINATION. |
|---------------------------------------------|------------------------|-----------------------------------------------------------------------------------------------------------------------------------------|
| LOT<br>2                                    |                        | SUBDIVISION TOSCANA COURT FIVE SUBDIVISION                                                                                              |
|                                             |                        |                                                                                                                                         |
| 1                                           |                        | FILM CODE NO. 600059, H.C.M.R.                                                                                                          |
| COUNTY                                      | STATE                  | I HEREBY CERTIFY THAT THIS PLAT REPRESENTS THE                                                                                          |
| HARRIS                                      | TEXAS                  | RESULTS OF A SURVEY MADE ON THE GROUND ON THE 30th DAY OF OCTOBER, 2008.                                                                |
| LENDER Co                                   |                        | JAN .                                                                                                                                   |
| TITLE Co. LANDAMERICA CHARTER TITLE COMPANY |                        | TE OF TEN                                                                                                                               |
| PURCHASER MICHAEL E. CHAVARRIA              |                        | S. SEO S. S. S.                                                                                                                         |
|                                             |                        | PATRICK A. JORDAN                                                                                                                       |
| ADDRESS 1711 MCDONALD STREET                |                        | D                                                                                                                                       |
| HOUSTON, TEXAS                              |                        | 5525                                                                                                                                    |
| MERIDIAN                                    |                        | No ession                                                                                                                               |
| SURVEYING A MAPPING                         |                        | Roman                                                                                                                                   |