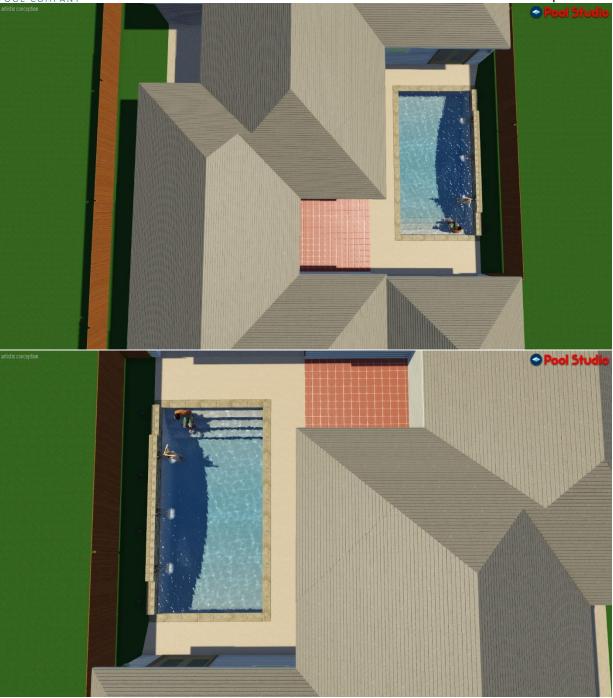

## 2301 SWIFT BLVD. HOUSTON, TEXAS 77030

| POOL SPECIFICATIONS    | DESCRIPTION AND DETAILS       | PRICE        |  |
|------------------------|-------------------------------|--------------|--|
| PERMITS                | ALL PERMITS REQUIRE BY CITY,  |              |  |
|                        | COUNTY AND HOA AS WELL.       |              |  |
| POOL DIMENSIONS        | 26 FT X 13FT                  |              |  |
| POOL PERIMETER         | 80 LINEAR FEET                |              |  |
| POOL SQUARE FEET       | 340 SQUARE FEET               |              |  |
| POOL GALLONS           | 11,500 GALLONS                |              |  |
| POOL PLASTER           | CLI SUNSTONE QUARTZ FINISH    |              |  |
|                        | PLASTER (CUSTOMER COLOR       |              |  |
|                        | CHOICE)                       |              |  |
| POOL DEPTH             | SHALLOW END 3.5 FT            |              |  |
|                        | DEEP END 5.5FT                |              |  |
| WATER LINE TILE        | STEPS TO POOL MARKED WITH     |              |  |
|                        | TRIM TILE DESIGN.             |              |  |
|                        | 80 LINEAR FEET OF WATER LINE  |              |  |
|                        | TILE (CUSTOMER COLOR          | \$ 58,700.00 |  |
|                        | CHOICE)(TILE MATERIAL         | \$ 56,700.00 |  |
|                        | ALLOWANCE \$6.00).            |              |  |
| PERIMETER COPING STONE | 80 LINEAR FEET OF TRAVERTINE  |              |  |
|                        | COPING (CUSTOMER COLOR        |              |  |
|                        | CHOICE) (COPING MATERIAL      |              |  |
|                        | ALLOWANCE \$8.00).            |              |  |
| POOL LIGHTS            | 2 HAYWARD COLOR LOGIC LED     |              |  |
|                        | LIGHTS 7 DIFFERENT COLORS. 30 |              |  |
|                        | LIGHT SHOWS.                  |              |  |
|                        |                               |              |  |
|                        |                               |              |  |
|                        | INCLUDES:                     |              |  |
|                        | -HAYWARD CARTRIDGE FITLER     |              |  |
|                        | -HAYWARD VARIABLE SPEED       |              |  |
|                        | PUMP.                         |              |  |
| POOL EQUIPMENT:        | -CHLORINE TABLET DISPENSER.   |              |  |
|                        | -AUTOMATIC POLARIS POOL       |              |  |
|                        | CLEANER WITH PUMP.            |              |  |
|                        | TIMER AND TRANSFORMER FOR     |              |  |
|                        | EQUPIMENT.                    |              |  |
|                        |                               |              |  |
|                        |                               |              |  |

| POOL COMPANY       |                                                                                                                                                                                                                                                            | www.venturepoolco.com |
|--------------------|------------------------------------------------------------------------------------------------------------------------------------------------------------------------------------------------------------------------------------------------------------|-----------------------|
| POOL EQUIPMENT:    | - 3 WAY VALVES TO ISOLATE<br>SKIMMERS, DRAINS SUCTION<br>AND PRESSURE SIDE.                                                                                                                                                                                |                       |
| DECKS:             | INCLUDES:<br>- FORM 350 S.F OF DECK TOPPED<br>WITH SPRAY KOOL DECK<br>TEXTURE. (CUSTOMER COLOR<br>CHOICE)                                                                                                                                                  | \$ 58,700.00          |
| WATER LINE SOURCE  | FILL LINE TO RUN UNDER DECK<br>TO ALLOW EASY POOL REFILL.                                                                                                                                                                                                  |                       |
| OVERFLOW LINE      | OVERFLOW LINE ON WATER<br>LINE TILE DESIGN TO PREVENT<br>POOL WATER LEVEL TO<br>OVERFLOW TO PATIO AREA.                                                                                                                                                    |                       |
| WATER FEAUTURE     | DESCRIPTION AND DETAILS                                                                                                                                                                                                                                    |                       |
| WATER FEATURE WALL | INCLUDES:<br>-18 FT X 1.5 FT X 1 FT RISED<br>WALL<br>- FACING ENTIRE WALL FRONT<br>AND SIDE WITH STACKED<br>STONE. CUSTOMER COLOR<br>CHOICE.<br>- ADDIGN TRAVERTINE COPING<br>TO TOP OF THE WALL<br>- FACE ON THE BACK SIDE OF<br>THE WALL WITH STUCCO AND |                       |
|                    | MOIST BARRIER.                                                                                                                                                                                                                                             |                       |