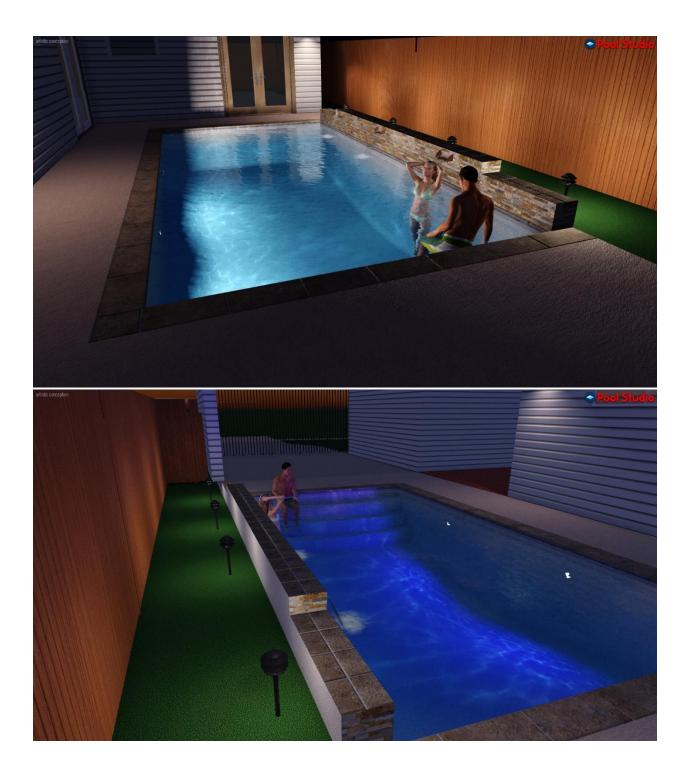

| POOL COMPANY       |                                                                                                                                                                                                                                                            | www.venturepoolco.com |
|--------------------|------------------------------------------------------------------------------------------------------------------------------------------------------------------------------------------------------------------------------------------------------------|-----------------------|
| POOL EQUIPMENT:    | - 3 WAY VALVES TO ISOLATE<br>SKIMMERS, DRAINS SUCTION<br>AND PRESSURE SIDE.                                                                                                                                                                                |                       |
| DECKS:             | INCLUDES:<br>- FORM 350 S.F OF DECK TOPPED<br>WITH SPRAY KOOL DECK<br>TEXTURE. (CUSTOMER COLOR<br>CHOICE)                                                                                                                                                  | \$ 58,700.00          |
| WATER LINE SOURCE  | FILL LINE TO RUN UNDER DECK<br>TO ALLOW EASY POOL REFILL.                                                                                                                                                                                                  |                       |
| OVERFLOW LINE      | OVERFLOW LINE ON WATER<br>LINE TILE DESIGN TO PREVENT<br>POOL WATER LEVEL TO<br>OVERFLOW TO PATIO AREA.                                                                                                                                                    |                       |
| WATER FEAUTURE     | DESCRIPTION AND DETAILS                                                                                                                                                                                                                                    |                       |
| WATER FEATURE WALL | INCLUDES:<br>-18 FT X 1.5 FT X 1 FT RISED<br>WALL<br>- FACING ENTIRE WALL FRONT<br>AND SIDE WITH STACKED<br>STONE. CUSTOMER COLOR<br>CHOICE.<br>- ADDIGN TRAVERTINE COPING<br>TO TOP OF THE WALL<br>- FACE ON THE BACK SIDE OF<br>THE WALL WITH STUCCO AND |                       |
|                    | MOIST BARRIER.                                                                                                                                                                                                                                             |                       |

| POOL COMPANY                                                                 |                                                                                                                                                                                                               |                              | www.venturepoolco.com |
|------------------------------------------------------------------------------|---------------------------------------------------------------------------------------------------------------------------------------------------------------------------------------------------------------|------------------------------|-----------------------|
|                                                                              | - 3 STONE MADE<br>RISED WALL TO C<br>SOUND EFFECT.<br>- SEPARETE PUM<br>TO CONTROL SCI                                                                                                                        | CREATE WATER<br>P AND SWITCH |                       |
| MISCELLANEOUS                                                                | DESCRIPTION AND DETAILS                                                                                                                                                                                       |                              |                       |
| CLEAN UP                                                                     | - CLEAN ENTIRE BACK AREA AND<br>DRIVEWAY AFTER PROJECT IS<br>DONE TO REMOVE ANY DIRT<br>AND CONSTRUCTION DEBRIS.<br>- CLEAN HOUSE AND GARAGE<br>OUTSIDE WALL TO REMOVE ANY<br>DIRT OR CONSTRUCTION<br>DEBRIS. |                              |                       |
| TOTAL INVESTMENT FOR NEW<br>SWIMMING POOL AND SPA WITH<br>WATER FEATURE WALL |                                                                                                                                                                                                               | \$                           | 58,700.00             |