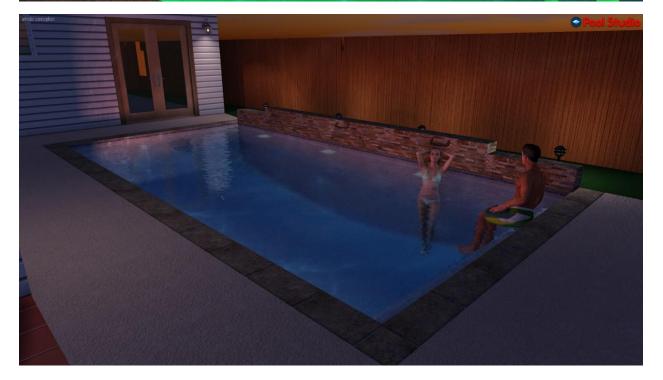

| POOL COMPANY       |                                                                                                                                                                                                                                                            | www.venturepoolco.com |
|--------------------|------------------------------------------------------------------------------------------------------------------------------------------------------------------------------------------------------------------------------------------------------------|-----------------------|
| POOL EQUIPMENT:    | - 3 WAY VALVES TO ISOLATE<br>SKIMMERS, DRAINS SUCTION<br>AND PRESSURE SIDE.                                                                                                                                                                                |                       |
| DECKS:             | INCLUDES:<br>- FORM 350 S.F OF DECK TOPPED<br>WITH SPRAY KOOL DECK<br>TEXTURE. (CUSTOMER COLOR<br>CHOICE)                                                                                                                                                  | \$ 58,700.00          |
| WATER LINE SOURCE  | FILL LINE TO RUN UNDER DECK<br>TO ALLOW EASY POOL REFILL.                                                                                                                                                                                                  |                       |
| OVERFLOW LINE      | OVERFLOW LINE ON WATER<br>LINE TILE DESIGN TO PREVENT<br>POOL WATER LEVEL TO<br>OVERFLOW TO PATIO AREA.                                                                                                                                                    |                       |
| WATER FEAUTURE     | DESCRIPTION AND DETAILS                                                                                                                                                                                                                                    |                       |
| WATER FEATURE WALL | INCLUDES:<br>-18 FT X 1.5 FT X 1 FT RISED<br>WALL<br>- FACING ENTIRE WALL FRONT<br>AND SIDE WITH STACKED<br>STONE. CUSTOMER COLOR<br>CHOICE.<br>- ADDIGN TRAVERTINE COPING<br>TO TOP OF THE WALL<br>- FACE ON THE BACK SIDE OF<br>THE WALL WITH STUCCO AND |                       |
|                    | MOIST BARRIER.                                                                                                                                                                                                                                             |                       |