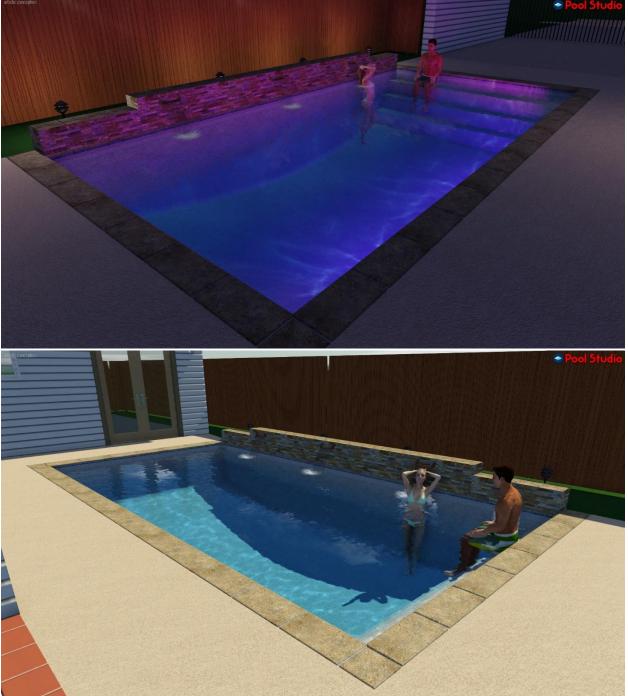

| POOL COMPANY       |                                                                                                                                                                                                                                                            | www.venturepoolco.com |
|--------------------|------------------------------------------------------------------------------------------------------------------------------------------------------------------------------------------------------------------------------------------------------------|-----------------------|
| POOL EQUIPMENT:    | - 3 WAY VALVES TO ISOLATE<br>SKIMMERS, DRAINS SUCTION<br>AND PRESSURE SIDE.                                                                                                                                                                                |                       |
| DECKS:             | INCLUDES:<br>- FORM 350 S.F OF DECK TOPPED<br>WITH SPRAY KOOL DECK<br>TEXTURE. (CUSTOMER COLOR<br>CHOICE)                                                                                                                                                  | \$ 58,700.00          |
| WATER LINE SOURCE  | FILL LINE TO RUN UNDER DECK<br>TO ALLOW EASY POOL REFILL.                                                                                                                                                                                                  |                       |
| OVERFLOW LINE      | OVERFLOW LINE ON WATER<br>LINE TILE DESIGN TO PREVENT<br>POOL WATER LEVEL TO<br>OVERFLOW TO PATIO AREA.                                                                                                                                                    |                       |
| WATER FEAUTURE     | DESCRIPTION AND DETAILS                                                                                                                                                                                                                                    |                       |
| WATER FEATURE WALL | INCLUDES:<br>-18 FT X 1.5 FT X 1 FT RISED<br>WALL<br>- FACING ENTIRE WALL FRONT<br>AND SIDE WITH STACKED<br>STONE. CUSTOMER COLOR<br>CHOICE.<br>- ADDIGN TRAVERTINE COPING<br>TO TOP OF THE WALL<br>- FACE ON THE BACK SIDE OF<br>THE WALL WITH STUCCO AND |                       |
|                    | MOIST BARRIER.                                                                                                                                                                                                                                             |                       |

| POOL COMPANY                                                                 |                                                                                                                                                                                                               |                              | www.venturepoolco.com |
|------------------------------------------------------------------------------|---------------------------------------------------------------------------------------------------------------------------------------------------------------------------------------------------------------|------------------------------|-----------------------|
|                                                                              | - 3 STONE MADE<br>RISED WALL TO C<br>SOUND EFFECT.<br>- SEPARETE PUM<br>TO CONTROL SCI                                                                                                                        | CREATE WATER<br>P AND SWITCH |                       |
| MISCELLANEOUS                                                                | DESCRIPTION AND DETAILS                                                                                                                                                                                       |                              |                       |
| CLEAN UP                                                                     | - CLEAN ENTIRE BACK AREA AND<br>DRIVEWAY AFTER PROJECT IS<br>DONE TO REMOVE ANY DIRT<br>AND CONSTRUCTION DEBRIS.<br>- CLEAN HOUSE AND GARAGE<br>OUTSIDE WALL TO REMOVE ANY<br>DIRT OR CONSTRUCTION<br>DEBRIS. |                              |                       |
| TOTAL INVESTMENT FOR NEW<br>SWIMMING POOL AND SPA WITH<br>WATER FEATURE WALL |                                                                                                                                                                                                               | \$                           | 58,700.00             |