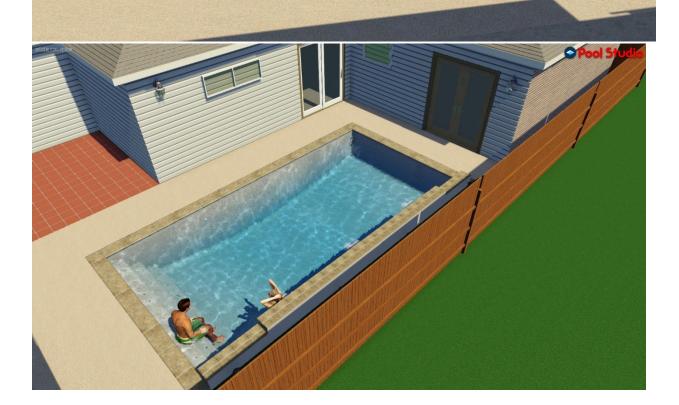

## 2301 SWIFT BLVD. HOUSTON, TEXAS 77030

| POOL SPECIFICATIONS    | DESCRIPTION AND DETAILS       | PRICE        |  |
|------------------------|-------------------------------|--------------|--|
| PERMITS                | ALL PERMITS REQUIRE BY CITY,  |              |  |
|                        | COUNTY AND HOA AS WELL.       |              |  |
| POOL DIMENSIONS        | 26 FT X 13FT                  |              |  |
| POOL PERIMETER         | 80 LINEAR FEET                |              |  |
| POOL SQUARE FEET       | 340 SQUARE FEET               |              |  |
| POOL GALLONS           | 11,500 GALLONS                |              |  |
| POOL PLASTER           | CLI SUNSTONE QUARTZ FINISH    |              |  |
|                        | PLASTER (CUSTOMER COLOR       |              |  |
|                        | CHOICE)                       |              |  |
| POOL DEPTH             | SHALLOW END 3.5 FT            |              |  |
|                        | DEEP END 5.5FT                |              |  |
| WATER LINE TILE        | STEPS TO POOL MARKED WITH     |              |  |
|                        | TRIM TILE DESIGN.             |              |  |
|                        | 80 LINEAR FEET OF WATER LINE  |              |  |
|                        | TILE (CUSTOMER COLOR          | \$ 58,700.00 |  |
|                        | CHOICE)(TILE MATERIAL         | \$ 56,700.00 |  |
|                        | ALLOWANCE \$6.00).            |              |  |
| PERIMETER COPING STONE | 80 LINEAR FEET OF TRAVERTINE  |              |  |
|                        | COPING (CUSTOMER COLOR        |              |  |
|                        | CHOICE) (COPING MATERIAL      |              |  |
|                        | ALLOWANCE \$8.00).            |              |  |
| POOL LIGHTS            | 2 HAYWARD COLOR LOGIC LED     |              |  |
|                        | LIGHTS 7 DIFFERENT COLORS. 30 |              |  |
|                        | LIGHT SHOWS.                  |              |  |
|                        |                               |              |  |
|                        |                               |              |  |
|                        | INCLUDES:                     |              |  |
|                        | -HAYWARD CARTRIDGE FITLER     |              |  |
|                        | -HAYWARD VARIABLE SPEED       |              |  |
|                        | PUMP.                         |              |  |
| POOL EQUIPMENT:        | -CHLORINE TABLET DISPENSER.   |              |  |
|                        | -AUTOMATIC POLARIS POOL       |              |  |
|                        | CLEANER WITH PUMP.            |              |  |
|                        | TIMER AND TRANSFORMER FOR     |              |  |
|                        | EQUPIMENT.                    |              |  |
|                        |                               |              |  |
|                        |                               |              |  |

| POOL COMPANY       |                                                                                                                                                                                                                                                            | www.venturepoolco.com |
|--------------------|------------------------------------------------------------------------------------------------------------------------------------------------------------------------------------------------------------------------------------------------------------|-----------------------|
| POOL EQUIPMENT:    | - 3 WAY VALVES TO ISOLATE<br>SKIMMERS, DRAINS SUCTION<br>AND PRESSURE SIDE.                                                                                                                                                                                |                       |
| DECKS:             | INCLUDES:<br>- FORM 350 S.F OF DECK TOPPED<br>WITH SPRAY KOOL DECK<br>TEXTURE. (CUSTOMER COLOR<br>CHOICE)                                                                                                                                                  | \$ 58,700.00          |
| WATER LINE SOURCE  | FILL LINE TO RUN UNDER DECK<br>TO ALLOW EASY POOL REFILL.                                                                                                                                                                                                  |                       |
| OVERFLOW LINE      | OVERFLOW LINE ON WATER<br>LINE TILE DESIGN TO PREVENT<br>POOL WATER LEVEL TO<br>OVERFLOW TO PATIO AREA.                                                                                                                                                    |                       |
| WATER FEAUTURE     | DESCRIPTION AND DETAILS                                                                                                                                                                                                                                    |                       |
| WATER FEATURE WALL | INCLUDES:<br>-18 FT X 1.5 FT X 1 FT RISED<br>WALL<br>- FACING ENTIRE WALL FRONT<br>AND SIDE WITH STACKED<br>STONE. CUSTOMER COLOR<br>CHOICE.<br>- ADDIGN TRAVERTINE COPING<br>TO TOP OF THE WALL<br>- FACE ON THE BACK SIDE OF<br>THE WALL WITH STUCCO AND |                       |
|                    | MOIST BARRIER.                                                                                                                                                                                                                                             |                       |