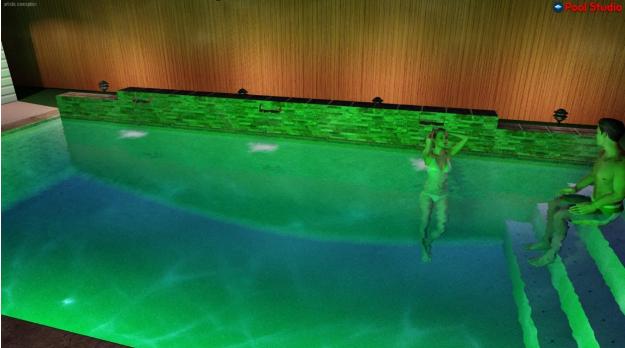

| POOL COMPANY       |                                                                                                                                                                                                                                                            | www.venturepoolco.com |
|--------------------|------------------------------------------------------------------------------------------------------------------------------------------------------------------------------------------------------------------------------------------------------------|-----------------------|
| POOL EQUIPMENT:    | - 3 WAY VALVES TO ISOLATE<br>SKIMMERS, DRAINS SUCTION<br>AND PRESSURE SIDE.                                                                                                                                                                                |                       |
| DECKS:             | INCLUDES:<br>- FORM 350 S.F OF DECK TOPPED<br>WITH SPRAY KOOL DECK<br>TEXTURE. (CUSTOMER COLOR<br>CHOICE)                                                                                                                                                  | \$ 58,700.00          |
| WATER LINE SOURCE  | FILL LINE TO RUN UNDER DECK<br>TO ALLOW EASY POOL REFILL.                                                                                                                                                                                                  |                       |
| OVERFLOW LINE      | OVERFLOW LINE ON WATER<br>LINE TILE DESIGN TO PREVENT<br>POOL WATER LEVEL TO<br>OVERFLOW TO PATIO AREA.                                                                                                                                                    |                       |
| WATER FEAUTURE     | DESCRIPTION AND DETAILS                                                                                                                                                                                                                                    |                       |
| WATER FEATURE WALL | INCLUDES:<br>-18 FT X 1.5 FT X 1 FT RISED<br>WALL<br>- FACING ENTIRE WALL FRONT<br>AND SIDE WITH STACKED<br>STONE. CUSTOMER COLOR<br>CHOICE.<br>- ADDIGN TRAVERTINE COPING<br>TO TOP OF THE WALL<br>- FACE ON THE BACK SIDE OF<br>THE WALL WITH STUCCO AND |                       |
|                    | MOIST BARRIER.                                                                                                                                                                                                                                             |                       |