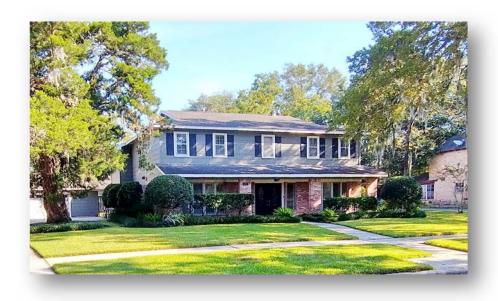

## 16411 CRAIGHURST FEATURE LIST

| AC/FURNACE 16SEER TRANE 9/2020                     | FRESH INTERIOR PAINT 9/2018                                                 |
|----------------------------------------------------|-----------------------------------------------------------------------------|
| AC DUCTS REPLACE 7/2018                            | CARPET REPLACED 10/2018                                                     |
| BUILT ON SLAB WITH PIERS                           | SOLID WOOD KITCHEN CABINETS WITH UNDER CABINET LIGHTING                     |
| SIDING AND FRESH EXTERIOR PAINT 6/2018             | PRO-LINE APPLIANCES                                                         |
| ELECTRICAL PANEL REPLACE 6/2018                    | 2 <sup>ND</sup> HALF BATH CONVERTED NEAR<br>UTILITY ROOM. CAN BE ADDED BACK |
| FIREPLACE REFURBISED NEW GAS<br>LOGS 7/2018        | LED RECESSED LIGHTING IN KITCHEN AND DEN                                    |
| PLANTATION SHUTTERS IN LIVING ROOM AND DINING ROOM | SPRINKLER SYSTEM                                                            |
| LARGE COVERED PATIO                                | COMMUNITY POOL & TENNIS COURTS                                              |
| BUILT-IN COMPUTER DESK IN KITCHEN                  |                                                                             |