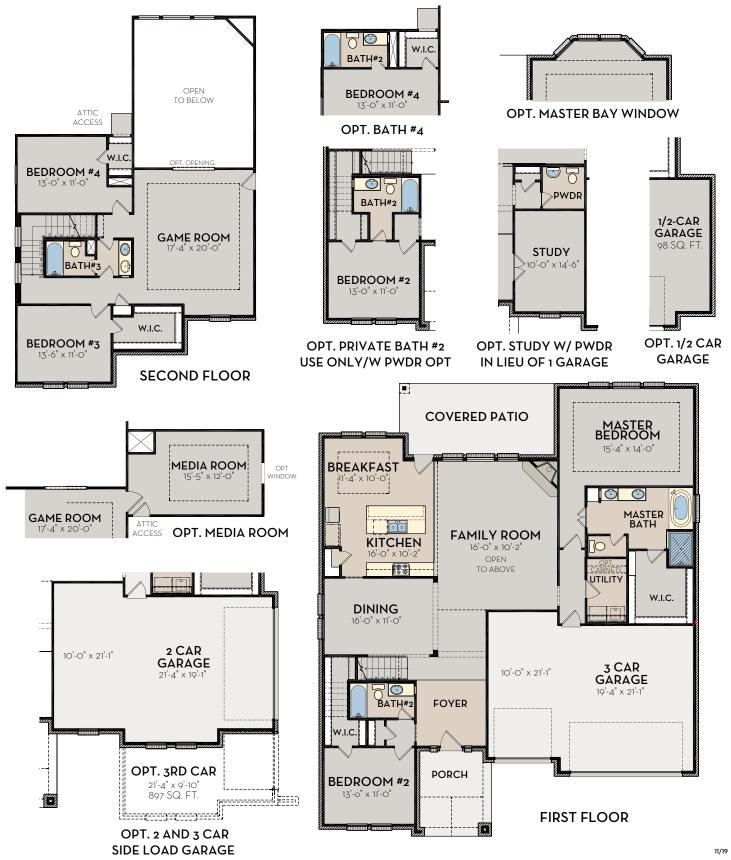

### COMMUNITY BUILDER WITH A ROCK SOLID FOUNDATION

9/18

C-ROCK.COM

xterior elevation images are representative only. Optional upgrades may be shown. Elevations are artist renderings and changes may occur after the rendering has been produced. See Sales Consultant for current plan and elevations. quare footage is approximate and may vary per elevation. The designs, as originally designed and prior to any changes you make, are estimated to yield approximately the number of square feet shown. All dimensions are approximate. quare footage may vary based on as built dimensions, configurations, plan options and/or method of calculation. Neighborhoods' specific requirements may cause variations on these designs and would overwrite the above images.

# CASTLE ROCK

## CATALINA 3195 SQ FT



#### B COMMUNITY BUILDER WITH A ROCK SOLID FOUNDATION

<u>C-ROCK.COM</u>

#### onal upgra ns are artist renderings and changes may occur after the rendering has been produced. See Sales Consultant for current plan and elevations. levation images are repre Square footage is approximate and may vary per elevation. The designs, as originally designed and prior to any changes you make, are estimated to yield approximately the number of square feet shown. All dimensions are approximate. Square footage may vary based on as built dimensions, configurations, plan options and/or method of calculation. Neighborhoods' specific requirements may cause variations on these designs and would overwrite the above images.