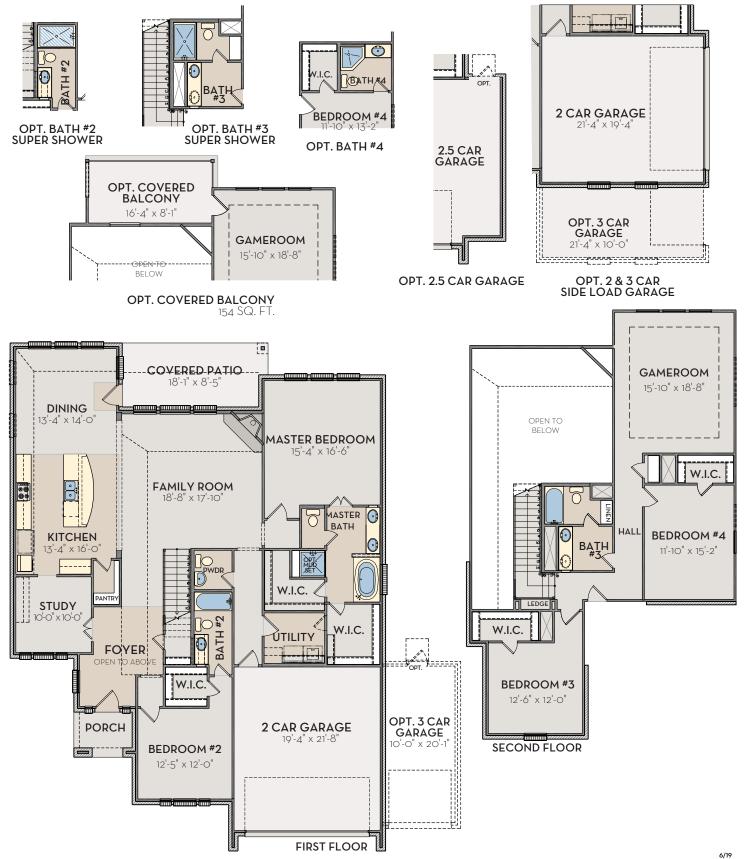

## COMMUNITY BUILDER WITH A ROCK SOLID FOUNDATION

#### C-ROCK.COM

Exterior elevation images are representative only. Optional upgrades may be shown. Elevations are artist renderings and changes may occur after the rendering has been produced. See Sales Consultant for current plan and elevations. Square footage is approximate and may vary per elevation. The designs, as originally designed and prior to any changes you make, are estimated to yield approximately the number of square feet shown. All dimensions are approximate. Square footage may vary based on as-built dimensions, configurations, plan options and/or method of calculation. Neighborhoods' specific requirements may cause variations on these designs and would overwrite the above images.

# CASTLE ROCK

# ARTESIA 3254 SQ FT



## COMMUNITY BUILDER WITH A ROCK SOLID FOUNDATION

\_\_\_\_

C-ROCK.COM

Actain relevation images are representative only. Optional upgrades may be shown. Elevations are artist renderings and changes may occur after the rendering has been produced. See Sales Consultant for current plan and elevations Square footage is approximate and may vary per elevation. The designs, as originally designed and prior to any changes you make, are estimated to yield approximately the number of square feet shown. All dimensions are approximate footage may vary based on as-built dimensions, configurations, plan options and/or method of calculation. Neighborhoods' specific requirements may cause variations on these designs and would overwrite the above images.