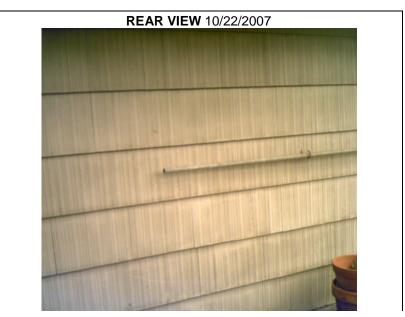

## **Building Photographs**See Instructions for Item A6.

|                                                                                                                    | For Insurance Company Use: |
|--------------------------------------------------------------------------------------------------------------------|----------------------------|
| Building Street Address (including Apt., Unit, Suite, and/or Bldg. No.) or P.O. Route and Box No. 4002 Newshire Dr | Policy Number              |
| City Houston State Tx ZIP Code 77025                                                                               | Company NAIC Number        |

If using the Elevation Certificate to obtain NFIP flood insurance, affix at least two building photographs below according to the instructions for Item A6. Identify all photographs with: date taken; "Front View" and "Rear View"; and, if required, "Right Side View" and "Left Side View." If submitting more photographs than will fit on this page, use the Continuation Page, following.