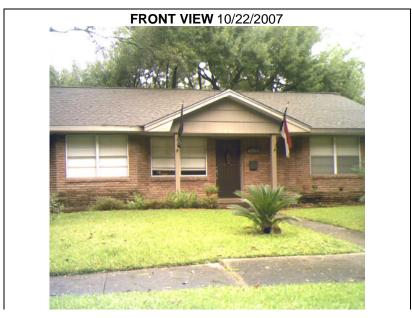

## **Building Photographs**See Instructions for Item A6.

|                                                                                                                    | For Insurance Company Use: |
|--------------------------------------------------------------------------------------------------------------------|----------------------------|
| Building Street Address (including Apt., Unit, Suite, and/or Bldg. No.) or P.O. Route and Box No. 4002 Newshire Dr | Policy Number              |
| City Houston State Tx ZIP Code 77025                                                                               | Company NAIC Number        |

If using the Elevation Certificate to obtain NFIP flood insurance, affix at least two building photographs below according to the instructions for Item A6. Identify all photographs with: date taken; "Front View" and "Rear View"; and, if required, "Right Side View" and "Left Side View." If submitting more photographs than will fit on this page, use the Continuation Page, following.