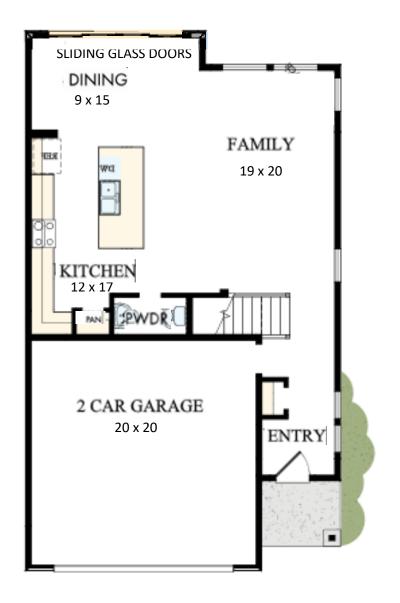

#### THE ADRIAN

1412 Callaking Pl

3

2 Full, 1 Half Bath

- ✓ 2104 SQ FT
- ✓ Retreat at 2<sup>nd</sup> floor
- ✓ Custom closets throughout
- ✓ Cathedral Ceiling at Master Bedroom

The spacious pool and cabana awaits you as you drive through the gates of this NEW David Weekley Homes GATED community INSIDE I-610 loop! Walk into your own personal serene environment and enjoy the beauty of this 2-story open design w/spacious 1st floor Living and large breakfast area with 12 sliding glass door! Elegant quartz counters, white cabinets, gas range & u/cabinet lights. Escape to the huge Master with cathedral ceiling & big windows for light. The spa bath offers a huge walk-in shower with rain shower head & frameless enclosure plus large custom walk-in closet. Big 2ndary bedrooms with retreat area. Custom closets throughout. HOA maintains front AND rear yards. Fully landscaped. Full gutters. DWH is an Environments. for Living DIAMOND level builder. Heating/cooling usage is GUARANTEED FOR 3 YEARS! Guest parking.