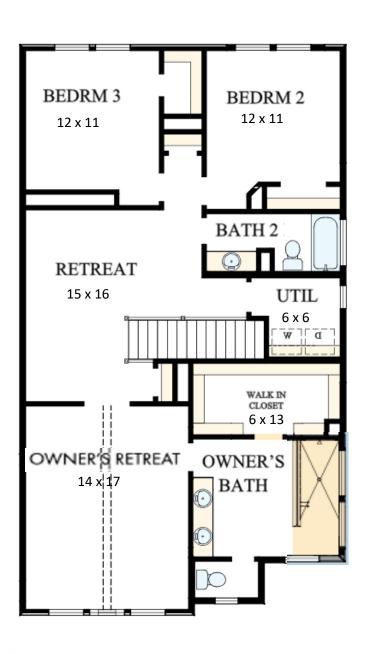

#### THE ADRIAN

1412 Callaking Pl

3

2 Full, 1 Half Bath

- ✓ 2104 SQ FT
- ✓ Retreat at 2<sup>nd</sup> floor
- ✓ Custom closets throughout
- ✓ Cathedral Ceiling at Master Bedroom

The spacious pool and cabana awaits you as you drive through the gates of this NEW David Weekley Homes GATED community INSIDE I-610 loop! Walk into your own personal serene environment and enjoy the beauty of this 2-story open design w/spacious 1st floor Living and large breakfast area with 12 sliding glass door! Elegant quartz counters, white cabinets, gas range & u/cabinet lights. Escape to the huge Master with cathedral ceiling & big windows for light. The spa bath offers a huge walk-in shower with rain shower head & frameless enclosure plus large custom walk-in closet. Big 2ndary bedrooms with retreat area. Custom closets throughout. HOA maintains front AND rear yards. Fully landscaped. Full gutters. DWH is an Environments. for Living DIAMOND level builder. Heating/cooling usage is GUARANTEED FOR 3 YEARS! Guest parking.