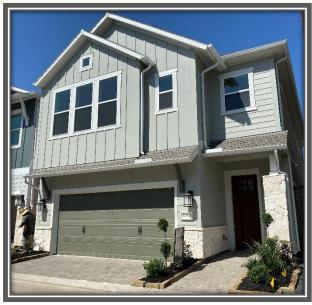

#### THE ADRIAN

1412 Callaking Pl

3

2 Full, 1 Half Bath

- ✓ 2104 SQ FT
- ✓ Retreat at 2<sup>nd</sup> floor
- ✓ Custom closets throughout
- ✓ Cathedral Ceiling at Master Bedroom

The spacious pool and cabana awaits you as you drive through the gates of this NEW David Weekley Homes GATED community INSIDE I-610 loop! Walk into your own personal serene environment and enjoy the beauty of this 2-story open design w/spacious 1st floor Living and large breakfast area with 12 sliding glass door! Elegant quartz counters, white cabinets, gas range & u/cabinet lights. Escape to the huge Master with cathedral ceiling & big windows for light. The spa bath offers a huge walk-in shower with rain shower head & frameless enclosure plus large custom walk-in closet. Big 2ndary bedrooms with retreat area. Custom closets throughout. HOA maintains front AND rear yards. Fully landscaped. Full gutters. DWH is an Environments. for Living DIAMOND level builder. Heating/cooling usage is GUARANTEED FOR 3 YEARS! Guest parking.

# THE ADRIAN

### 1412 Callaking Place

CENTRAL LIVING
by David Weekley Homes