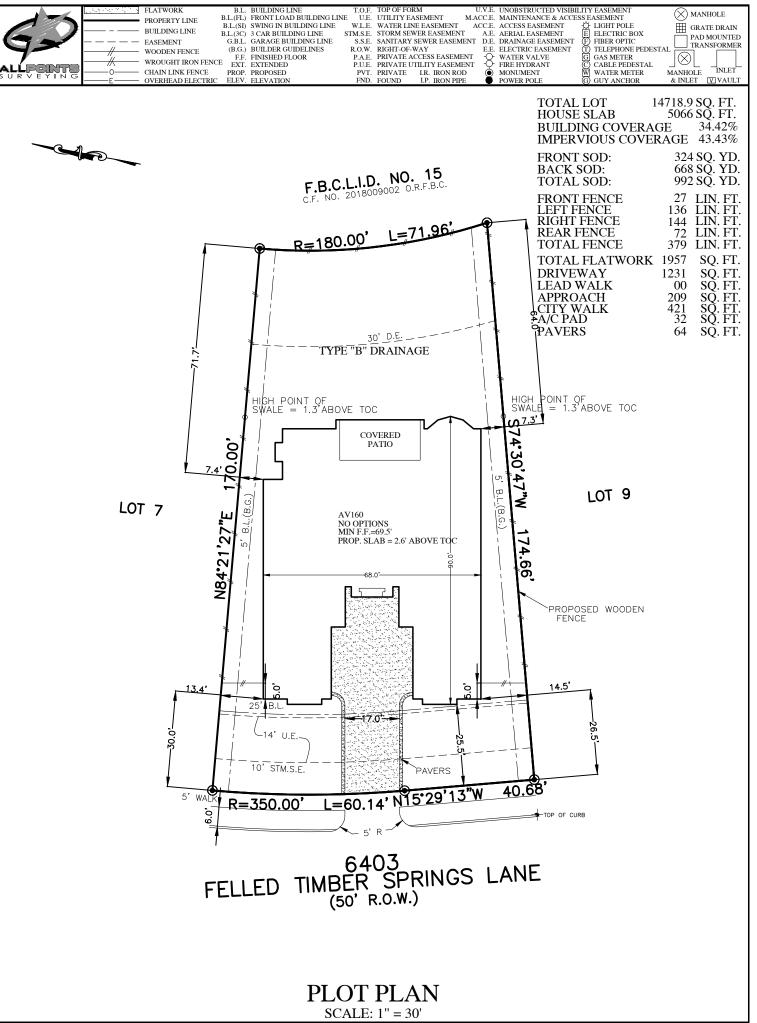

4. SCALE CHANGED TO FIT

ADDRESS: 6403 FELLED TIMBER SPRINGS LANE ALLPOINTS JOB#: DG190394 BY: FM BMG.F.: JOB:

FLOOD ZONE:X SHADED COMMUNITY PANEL:

48157C0290L

EFFECTIVE DATE: 4/2/2014

LOMR:

"THIS INFORMATION IS BASED ON GRAPHIC PLOTTING. WE DO NOT ASSUME RESPONSIBILITY FOR EXACT DETERMINATION"

DATE:

LOT 8, BLOCK 2, AVALON AT RIVERSTONE, SECTION 18B, PLAT NO. 20170050, PLAT RECORDS, FORT BEND COUNTY, TEXAS

ISSUE DATE: 12/04/2019 ISSUE DATE: 9/17/2019

(X) MANHOLE

©2019, ALLPOINTS LAND SURVEY, INC. All Rights Reserved.