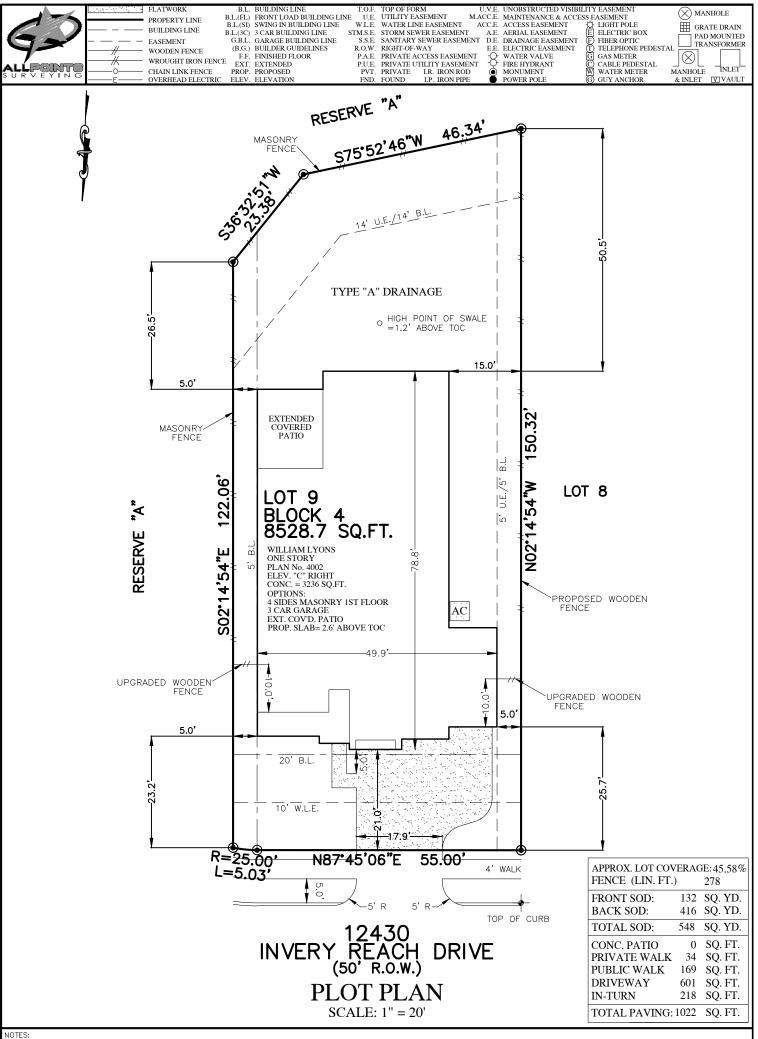

FOR: WILLIAM LYONS ADDRESS: 12430 INVERY REACH DRIVE ALLPOINTS JOB#: WL188413 BY: NH ARM GF: JOB: NH

LOT 9, BLOCK 4, BALMORAL, SECTION 15, FILM CODE No. 688283, MAP RECORDS, HARRIS COUNTY, TEXAS

FLOOD ZONE:X COMMUNITY PANEL: 48201C0505M EFFECTIVE DATE: 6/9/2014 LOMR: DATE: "THIS INFORMATION IS BASED ON GRAPHIC PLOTTING. WE DO NOT ASSUME RESPONSIBILITY FOR EXACT DETERMINATION"