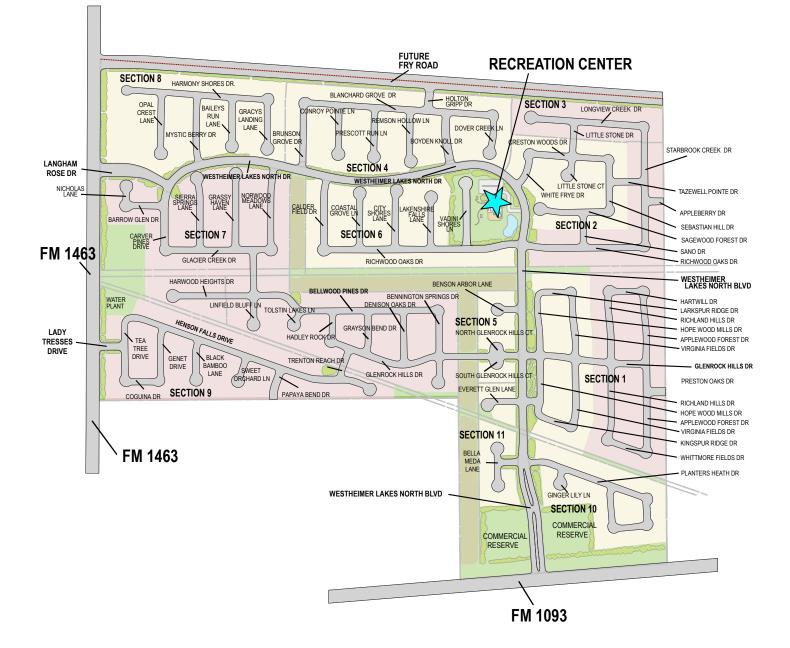

## Westheimer Lakes North

1,139 TOTAL LOTS

General Disclaimer

| No representation or warranty of intended use, design or proposed      |
|------------------------------------------------------------------------|
| improvements is made herein. All plans, locations, features and prices |
| are subject to change without notice. No person or entity is obligated |
| to construct facilities or develop land as shown.                      |
|                                                                        |

Equal Housing Opportunity.

|            | TOTAL     | SECT. I  | SECT. II | SECT. III | SECT. IV | SECT. V  | SECT. VI |
|------------|-----------|----------|----------|-----------|----------|----------|----------|
| 45' X 110' | 622 LOTS  | 115 LOTS | 67 LOTS  | 45 LOTS   | -        | 127 LOTS | 268 LOTS |
| 55' X 110' | 517 LOTS  | 66 LOTS  | 56 LOTS  | -         | 113 LOTS | 16 LOTS  | 266 LOTS |
| TOTAL      | 1139 LOTS | 181 LOTS | 123 LOTS | 45 LOTS   | 113 LOTS | 143 LOTS | 534 LOTS |