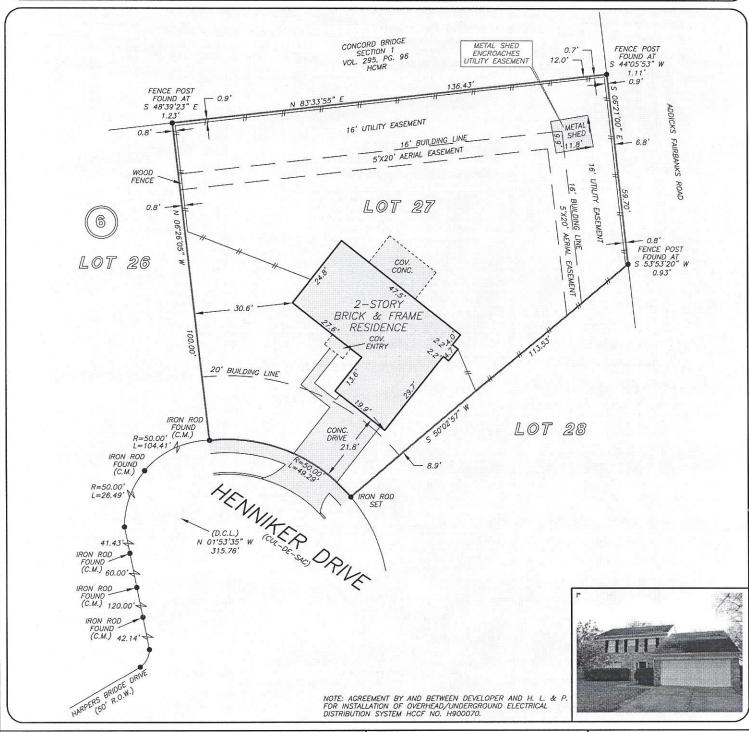

GF NO. 138377 FRONTIER TITLE ADDRESS: 6026 HENNIKER DRIVE HOUSTON, TEXAS 77041 BORROWER: JOHN E. CHAVANA

## LOT 27, BLOCK 6 CONCORD BRIDGE, SECTION 3

ACCORDING TO THE MAP OR PLAT THEREOF RECORDED IN VOLUME 314, PAGE 25 OF THE MAP RECORDS OF HARRIS COUNTY, TEXAS

THIS PROPERTY DOES NOT LIE WITHIN THE
100 YEAR FLOOD PLAIN AS PER FIRM
PANEL NO. 48201C 0630 L
MAP REVISION: 06/18/07
ZONE X
BASED ONLY ON VISUAL EXAMINATION OF MAPS.
INACCURACIES OF FEMA MAPS PREVENT EXACT
DETERMINATION WITHOUT DETAILED FIELD STUDY

A SUBSURFACE INVESTIGATION WAS BEYOND THE SCOPE OF THIS SURVEY

D.C.L. = DIRECTIONAL CONTROL LINE RECORD BEARING: VOL. 314, PG. 25, H.C.M.R.

I HEREBY CERTIFY THAT THIS SURVEY WAS MADE ON THE GROUND, THAT THIS PLAT CORRECTLY REPRESENTS THE FACTS FOUND AT THE TIME OF SURVEY AND THAT THERE ARE NO ENGROACHMENTS APPARENT ON THE GROUND, EXCEPT AS SHOWN HEREON. THIS SURVEY IS CERTIFIED FOR THIS TRANSACTION ONLY AND ABSTRACTING PROVIDED IN THE ABOVE REFERENCED TITLE COMMITMENT WAS RELIED UPON IN PREPARATION OF THIS SURVEY.

GEORGE GALE PROFESSIONAL LAND SURVEYOR NO. 4678 JOB NO. 13—00720 JANUARY 24, 2013

KENNETH LESLIE 281-391-9181

PRECISION Surveyors

1-800-LANDSURVEY www.precisionsurveyors.com

281-496-1586 FAX 281-496-1867 950 THREADNEEDLE STREET SUITE 150 HOUSTON, TEXAS 77079