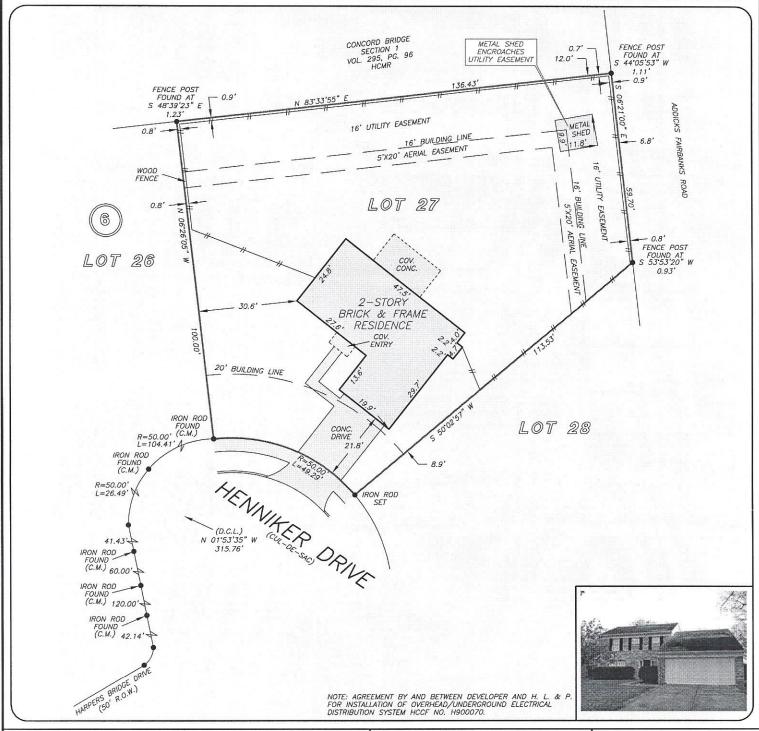

GF NO. 138377 FRONTIER TITLE ADDRESS: 6026 HENNIKER DRIVE HOUSTON, TEXAS 77041 BORROWER: JOHN E. CHAVANA

## LOT 27, BLOCK 6 CONCORD BRIDGE, SECTION 3

ACCORDING TO THE MAP OR PLAT THEREOF RECORDED IN VOLUME 314, PAGE 25 OF THE MAP RECORDS OF HARRIS COUNTY, TEXAS

THIS PROPERTY DOES NOT LIE WITHIN THE
100 YEAR FLOOD PLAIN AS PER FIRM
PANEL NO. 48201C 0630 L
MAP REVISION: 06/18/07
ZONE X
BASED ONLY ON VISUAL EXAMINATION OF MAPS.
INACCURACIES OF FEMA MAPS PREVENT EXACT
DETERMINATION WITHOUT DETAILED FIELD STUDY

A SUBSURFACE INVESTIGATION WAS BEYOND THE SCOPE OF THIS SURVEY

D.C.L. = DIRECTIONAL CONTROL LINE RECORD BEARING: VOL. 314, PG. 25, H.C.M.R.

I HEREBY CERTIFY THAT THIS SURVEY WAS MADE ON THE GROUND, THAT THIS PLAT CORRECTLY REPRESENTS THE FACTS FOUND AT THE TIME OF SURVEY AND THAT THERE ARE NO ENGROACHMENTS APPARENT ON THE GROUND, EXCEPT AS SHOWN HEREON. THIS SURVEY IS CERTIFIED FOR THIS TRANSACTION ONLY AND ABSTRACTING PROVIDED IN THE ABOVE REFERENCED TITLE COMMITMENT WAS RELIED UPON IN PREPARATION OF THIS SURVEY.

GEORGE GALE PROFESSIONAL LAND SURVEYOR NO. 4678 JOB NO. 13—00720 JANUARY 24, 2013

KENNETH LESLIE 281-391-9181

PRECISION Surveyors

1-800-LANDSURVEY www.precisionsurveyors.com

281-496-1586 FAX 281-496-1867 950 THREADNEEDLE STREET SUITE 150 HOUSTON, TEXAS 77079