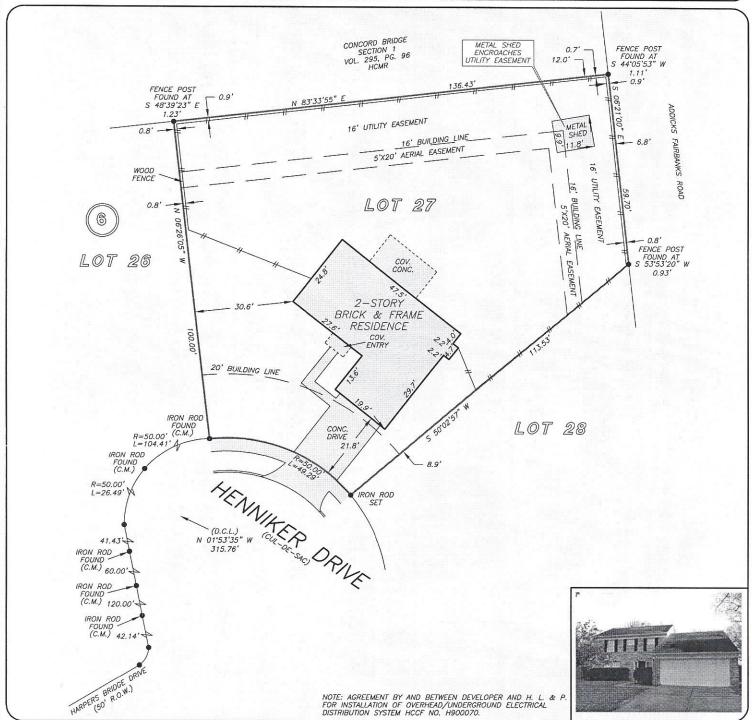

210-829-4941 FAX 210-829-1555 1777 NE LOOP 410 SUITE 600 SAN ANTONIO, TEXAS 78217

GF NO. 138377 FRONTIER TITLE ADDRESS: 6026 HENNIKER DRIVE HOUSTON, TEXAS 77041 BORROWER: JOHN E. CHAVANA

## LOT 27, BLOCK 6 CONCORD BRIDGE, SECTION 3

ACCORDING TO THE MAP OR PLAT THEREOF RECORDED IN VOLUME 314, PAGE 25 OF THE MAP RECORDS OF HARRIS COUNTY, TEXAS

THIS PROPERTY DOES NOT LIE WITHIN THE 100 YEAR FLOOD PLAIN AS PER FIRM PANEL NO. 48201C 0630 L MAP REVISION: 06/18/07 ZONE X BASED ONLY ON VISUAL EXAMINATION OF MAPS. INACCURACIES OF FEMA MAPS PREVENT EXACT DETERMINATION WITHOUT DETAILED FIELD STUDY

A SUBSURFACE INVESTIGATION WAS BEYOND THE SCOPE OF THIS SURVEY

D.C.L. = DIRECTIONAL CONTROL LINE RECORD BEARING: VOL. 314, PG. 25, H.C.M.R. I HEREBY CERTIFY THAT THIS SURVEY WAS MADE ON THE GROUND, THAT THIS PLAT CORRECTLY REPRESENTS THE FACTS FOUND AT THE TIME OF SURVEY AND THAT THERE ARE NO ENCROACHMENTS APPARENT ON THE GROUND, EXCEPT AS SHOWN HEREON. THIS SURVEY IS CERTIFIED FOR THIS TRANSACTION ONLY AND ABSTRACTING PROVIDED IN THE ABOVE REFERENCED TITLE COMMITMENT WAS RELIED UPON IN PREPARATION OF THIS SURVEY.

GEORGE GALE PROFESSIONAL LAND SURVEYOR NO. 4678 JOB NO. 13-00720 JANUARY 24, 2013

KENNETH LESLIE 281-391-9181

1-800-LANDSURVEY www.precisionsurveyors.com

281-496-1586 FAX 281-496-1867 950 THREADNEEDLE STREET SUITE 150 HOUSTON, TEXAS 77079 210-829-4941 FAX 210-829-1555 1777 NE LOOP 410 SUITE 600 SAN ANTONIO, TEXAS 78217