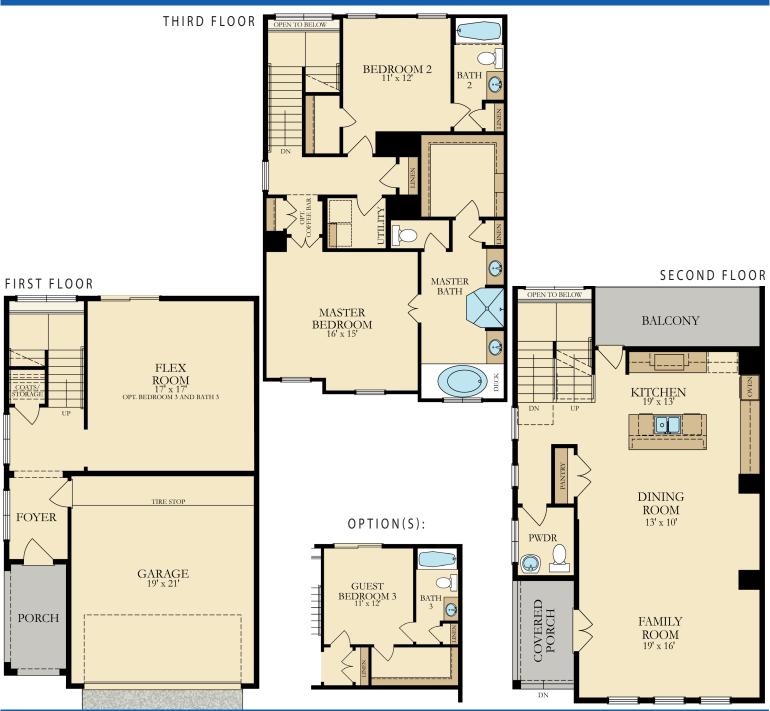

## THE

2,399 SQ. FT.

SKYLINE COLLECTION

2 BED | 2.5 BATH

3 STORIES

## PINNACLE

2,399 SQ. FT.

SKYLINE COLLECTION

2 BED | 2.5 BATH

3 STORIES