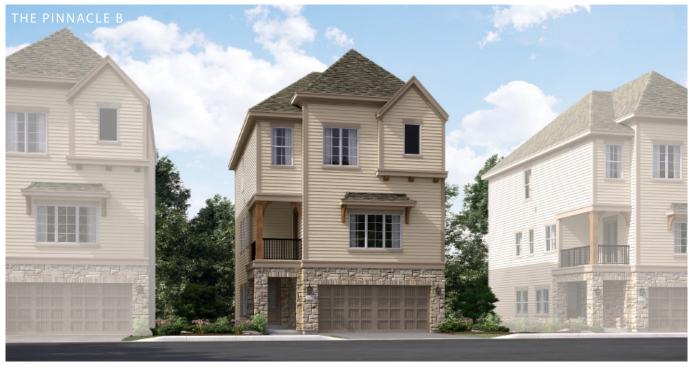

## THE

2,399 SQ. FT.

SKYLINE COLLECTION

2 BED | 2.5 BATH

3 STORIES

## PINNACLE

2,399 SQ. FT.

SKYLINE COLLECTION

2 BED | 2.5 BATH

3 STORIES