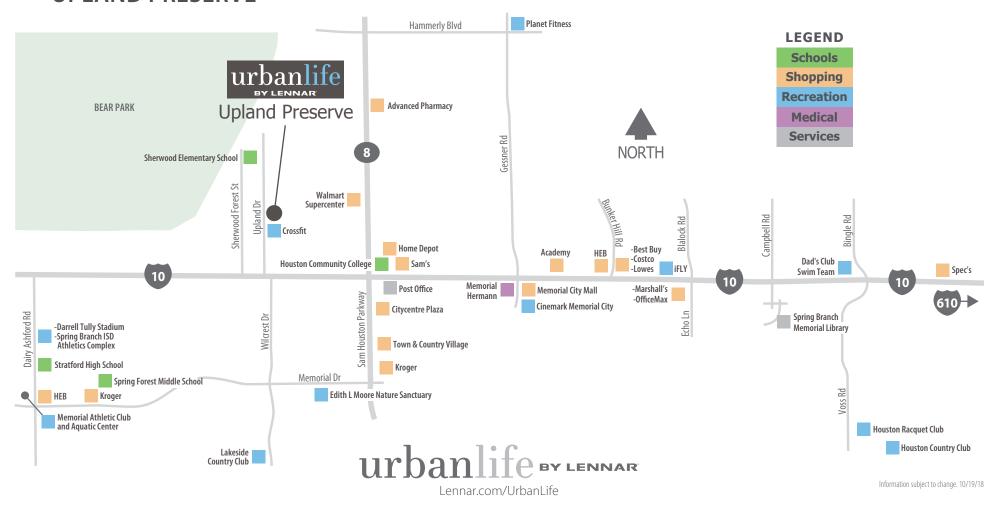

## **UPLAND PRESERVE**

1423 Maple Stream Drive • Houston, TX 77043 • (888) 671-8175

## Schools

**Spring Branch Independent School District** 

www.spring branchisd.com

955 Campbell Road

Houston, Texas 77024

Phone: (713) 464-1511

Sherwood Elementary School (PreK – 5)

1700 Sherwood Forest Street

Houston, TX 77043

Phone: (713) 251-6900

Fax: (713) 251-6903

Spring Forest Middle School (6 – 8)

14240 Memorial Drive

Houston, TX 77079

Phone: (713) 251-4600

Fax: (713) 251-4615

Stratford High School (9 - 12)

14555 Fern Drive

Houston, Texas 77079

Phone: (713) 251-3400

Fax: (713) 251-3420