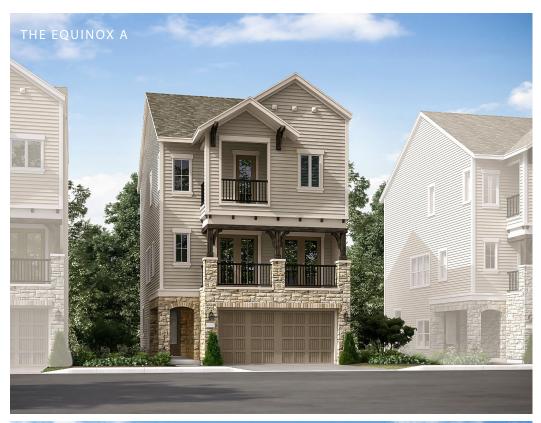

## THE EQUINOX

2,210 SQ. FT.

SKYLINE COLLECTION

3 BED | 3.5 BATH

3 STORIES







## THE EQUINOX

2,210 SQ. FT. SKYLINE COLLECTION 3 BED | 3.5 BATH 3 STORIES



## LENNAR.COM/URBANLIFE

Please see your New Home Consultant for more information and home purchase and sale agreement for additional information, disclosures, disclaimers relating to the home and the actual features designated as an Everything's Included® feature. Plans and elevations/renderings are artist's concept and may contain options or features which are not standard on all models. Garage sizes may vary from home to home and may not accommodate all vehicles. Stated square footages are approximate and should not be used as representation of the home's precise or actual size. Any statement, verbal or written, regarding "under air" or "finished area" or any other description or modifier of the square