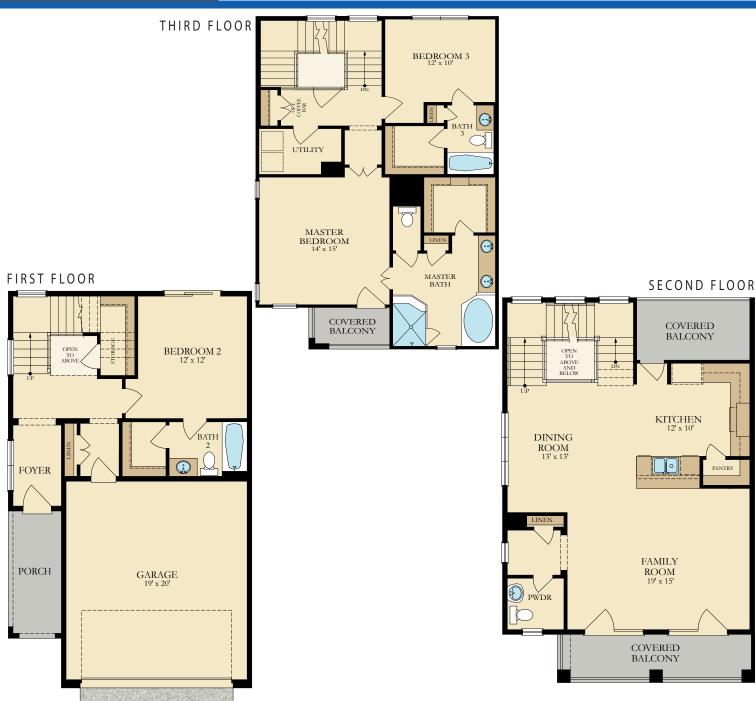

## THE EQUINOX

2,210 SQ. FT.

SKYLINE COLLECTION

3 BED | 3.5 BATH

3 STORIES







## THE EQUINOX

2,210 SQ. FT. SKYLINE COLLECTION 3 BED | 3.5 BATH 3 STORIES



## LENNAR.COM/URBANLIFE

Please see your New Home Consultant for more information and home purchase and sale agreement for additional information, disclosures, disclaimers relating to the home and the actual features designated as an Everything's Included® feature. Plans and elevations/renderings are artist's concept and may contain options or features which are not standard on all models. Garage sizes may vary from home to home and may not accommodate all vehicles. Stated square footages are approximate and should not be used as representation of the home's precise or actual size. Any statement, verbal or written, regarding "under air" or "finished area" or any other description or modifier of the square footage size of any home is a shorthand description of the manner in which the squa