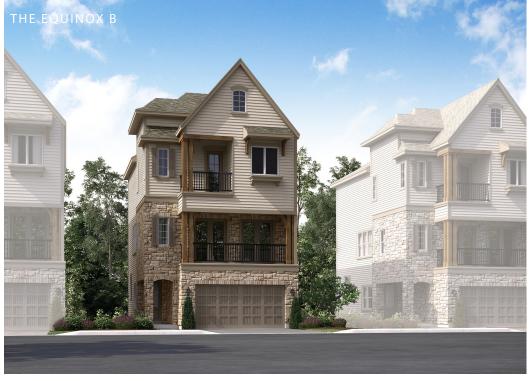

## THE EQUINOX

2,210 SQ. FT.

SKYLINE COLLECTION

3 BED | 3.5 BATH

3 STORIES







## THE EQUINOX

2,210 SQ. FT. SKYLINE COLLECTION 3 BED | 3.5 BATH 3 STORIES



## LENNAR.COM/URBANLIFE

Please see your New Home Consultant for more information and home purchase and sale agreement for additional information, disclosures, disclaimers relating to the home and the actual features designated as an Everything's Included® feature. Plans and elevations/renderings are artist's concept and may contain options or features which are not standard on all models. Garage sizes may vary from home to home and may not accommodate all vehicles. Stated square footages are approximate and should not be used as representation of the home's precise or actual size. Any statement, verbal or written, regarding "under air" or "finished area" or any other description or modifier of the square fo