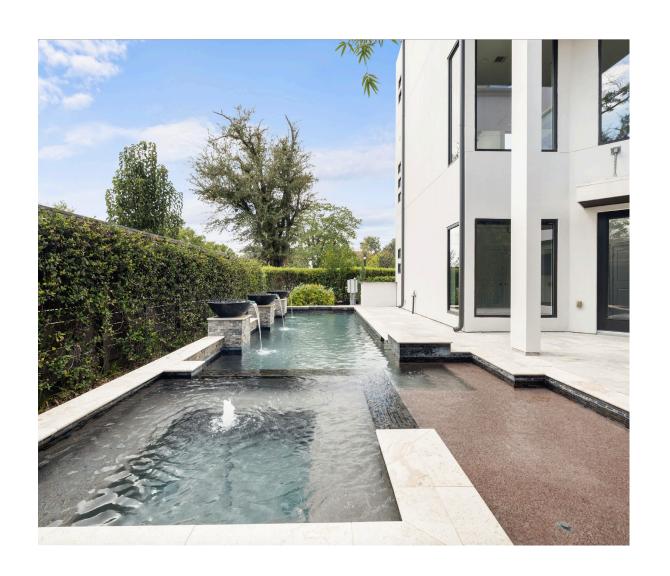

## **Key Features**

Contemporary architecture and design
First and second floor living
Floating staircase
Sub-Zero/ Wolf Appliances
In ground heated pool by Backyard Oasis
Outdoor kitchen
Lutron electronic shades
Rooftop terrace equipped with fireplace, tv, wet bar
Large primary bedroom with sitting area
New bathroom plumbing and fixtures
Thoughtfully redesigned primary closet
Light fixtures from Lighting Unlimited
Savant home automation package by SES Designs