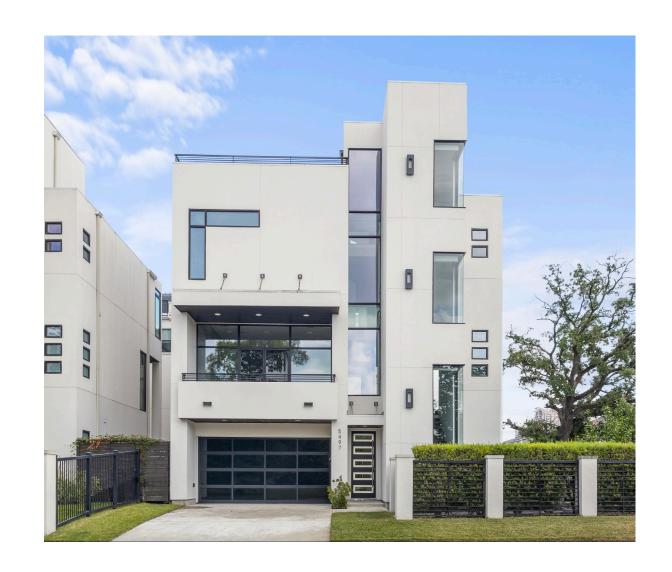

## 5497 Lampasas

3 BED | 3.5 BATH | 3,779 SQ FT

## **Key Features**

Contemporary architecture and design
First and second floor living
Floating staircase
Sub-Zero/ Wolf Appliances
In ground heated pool by Backyard Oasis
Outdoor kitchen
Lutron electronic shades
Rooftop terrace equipped with fireplace, tv, wet bar
Large primary bedroom with sitting area
New bathroom plumbing and fixtures
Thoughtfully redesigned primary closet
Light fixtures from Lighting Unlimited
Savant home automation package by SES Designs