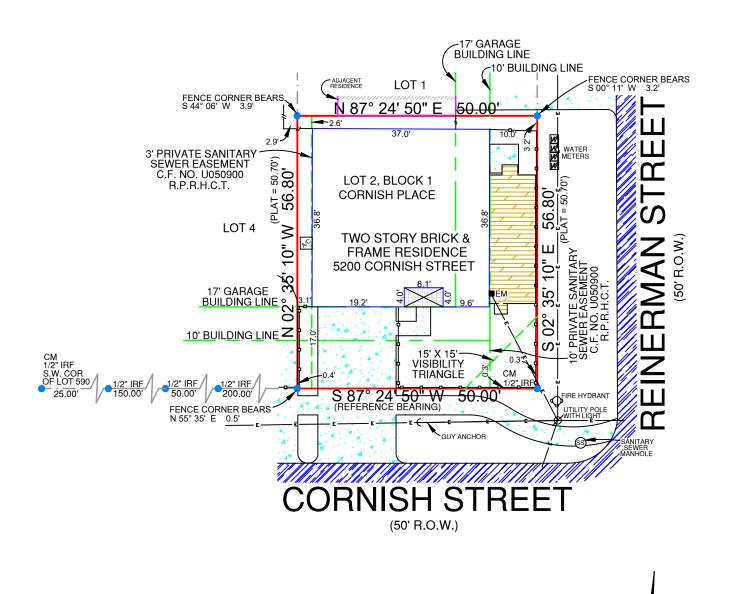

10' 20' 40' NOTES:
BEARINGS ARE BASED ON THE RECORDED PLAT.
BUILDING LINES AND EASEMENTS ARE BASED ON THE RECORDED PLAT UNLESS OTHERWISE NOTED. SCALE: 1"= 20

LEGAL DESCRIPTION:

BEING LOT 2, BLOCK 1, CORNISH PLACE, A SUBDIVISION IN HARRIS COUNTY, TEXAS, ACCORDING TO THE MAP OR PLAT THEREOF RECORDED UNDER FILM CODE NO. 423137, OF THE MAP RECORDS OF HARRIS COUNTY, TEXAS.

## 5200 CORNISH STREET, HOUSTON, TX 77007 LOT 2, BLOCK 1, CORNISH PLACE

5700 W. Plano Parkway Suite 1200 Plano, Texas 75093 972-612-3601 (O) | 855-892-0468 (F)

www.premiersurveying.com premierorders@premiersurveying.com