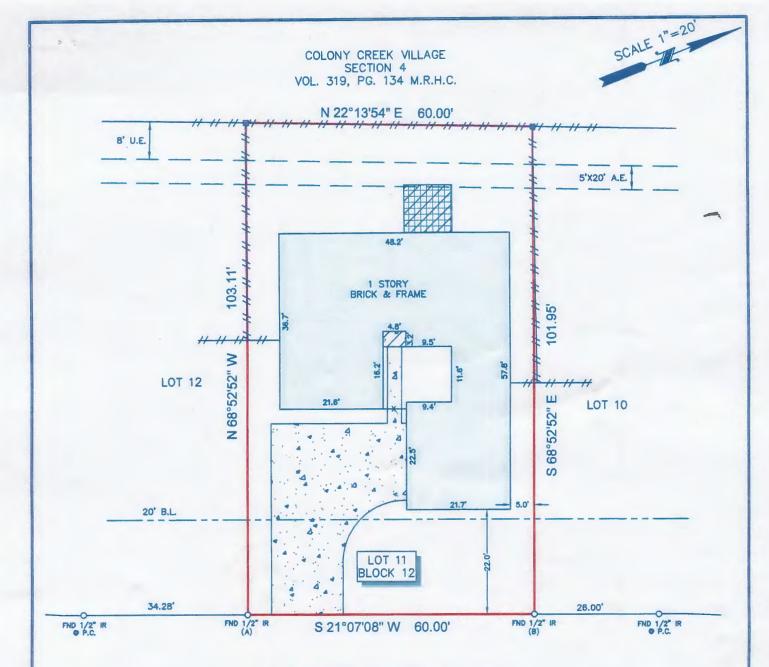

## **BAYOU BLUFF DRIVE**

(60' R.O.W.)

## NOTES:

ALL BEARINGS SHOWN HEREON ARE REFERENCED TO THE SUBDIVISION PLAT NAMED BELOW, POINTS (A) AND (B) WERE HELD FOR HORIZONTAL CONTROL. FLOOD INFORMATION IS BASED ON THE NATIONAL FLOOD INSURANCE PROGRAM'S FLOOD INSURANCE RATE MAP FOR THE COUNTY LISTED BELOW.

ABSTRACT INFORMATION FOR THE SUBJECT TRACT WAS PROVIDED BY THE TITLE INSURANCE COMPANY LISTED BELOW. THIS SURVEY IS CERTIFIED TO THE TITLE INSURANCE COMPANY LISTED BELOW FOR THIS TRANSACTION ONLY, IT IS NOT TRANSFERABLE TO ADDITIONAL INSTITUTIONS OR SUBSEQUENT OWNERS.

ALL EASEMENTS AND BUILDING LINES SHOWN HEREON ARE PER THE RECORDED PLAT UNLESS OTHERWISE NOTED. THERE ARE NO NATURAL DRAINAGE COURSES ON SUBJECT PROPERTY. THERE ARE NO AERIAL EASEMENT ENCROACHMENTS.

RESTRICTIVE COVENANTS AS RECORDED IN VOL. 317, PG. 94, M.R., C.F. NOS. JO61653, J18471, J489653, J564321, W994528, W964664, V559882, V994528, 20080064513, O.P.R.H.C.

AN ELECTRIC DISTRIBUTION FACILITIES EASEMENT AS RECORDED IN C.F. NO. J617216, O.P.R.H.C.

AN AGREEMENT WITH H.L.&P. AS RECORDED IN C.F. NO. J233334, O.P.R.H.C.

NT:

10.

## SURVEYORS CERTIFICATE:

IN MY PROFESSIONAL OPINION, THIS PLAT REPRESENTS THE FACTS FOUND ON THE GROUND DURING THE COURSE OF A BOUNDARY SURVEY CONDUCTED UNDER MY SUPERVISION ON 6-30-11 AND THAT THIS PLAT SUBSTANTIALLY COMPLIES WITH THE CURRENT STANDARDS AS ADOPTED BY THE TEXAS BOARD OF PROFESSIONAL LAND SURVEYING; AND THAT THERE ARE NO ENCROACHMENTS OR PROTRUSIONS EXCEPT AS SHOWN.

H.T. WEBER RPLS# 4101

CLIENT: DAVID TEAGUE ADDRESS: 9306 BAYOU BLUFF DRIVE

PROJECT:

A LAND TITLE SURVEY OF LOT 11, IN BLOCK 12, OF COLONY CREEK VILLAGE, SECTION 5, AN ADDITION IN HARRIS COUNTY, TEXAS, ACCORDING TO THE MAP OR PLAT THEREOF RECORDED IN VOLUME 317, PAGE 94 OF THE MAP RECORDS OF HARRIS COUNTY, TEXAS.