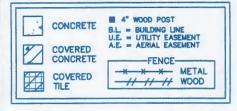

## **BAYOU BLUFF DRIVE**

(60' R.O.W.)

## LEGEND



## NOTES:

ALL BEARINGS SHOWN HEREON ARE REFERENCED TO THE SUBDIVISION PLAT NAMED BELOW, POINTS (A) AND (B) WERE HELD FOR HORIZONTAL CONTROL. FLOOD INFORMATION IS BASED ON THE NATIONAL FLOOD INSURANCE PROGRAM'S FLOOD INSURANCE RATE MAP FOR THE COUNTY LISTED BELOW.

ABSTRACT INFORMATION FOR THE SUBJECT TRACT WAS PROVIDED BY THE TITLE INSURANCE COMPANY LISTED BELOW. THIS SURVEY IS CERTIFIED TO THE TITLE INSURANCE COMPANY LISTED BELOW FOR THIS TRANSACTION ONLY, IT IS NOT TRANSFERABLE TO ADDITIONAL INSTITUTIONS OR SUBSEQUENT OWNERS.

ALL EASEMENTS AND BUILDING LINES SHOWN HEREON ARE PER THE RECORDED PLAT UNLESS OTHERWISE NOTED. THERE ARE NO NATURAL DRAINAGE COURSES ON SUBJECT PROPERTY. THERE ARE NO AERIAL EASEMENT ENCROACHMENTS.

RESTRICTIVE COVENANTS AS RECORDED IN VOL. 317, PG. 94, M.R., C