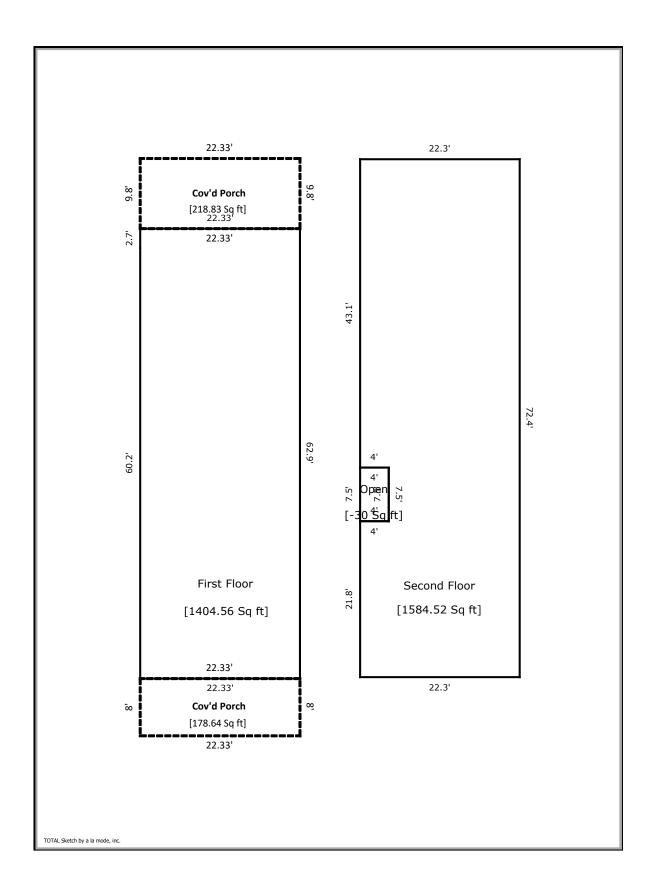

| OTAL Sketch by a la mode, inc.                | Area Calculations Summary |  |
|-----------------------------------------------|---------------------------|--|
| iving Area                                    |                           |  |
| rst Floor                                     | 1404.56 Sq ft             |  |
| econd Floor                                   | 1584.52 Sq ft             |  |
|                                               |                           |  |
| pen                                           | -30 Sq ft                 |  |
| otal Living Area (Rounded):<br>on-living Area | 2959 Sq ft                |  |
|                                               |                           |  |
| ov'd Porch                                    | 178.64 Sq ft              |  |
| ov'd Porch                                    | 218.83 Sq ft              |  |
|                                               |                           |  |
|                                               |                           |  |
|                                               |                           |  |
|                                               |                           |  |
|                                               |                           |  |
|                                               |                           |  |
|                                               |                           |  |
|                                               |                           |  |
|                                               |                           |  |
|                                               |                           |  |
|                                               |                           |  |
|                                               |                           |  |
|                                               |                           |  |
|                                               |                           |  |
|                                               |                           |  |
|                                               |                           |  |
|                                               |                           |  |
|                                               |                           |  |
|                                               |                           |  |
|                                               |                           |  |
|                                               |                           |  |
|                                               |                           |  |
|                                               |                           |  |
|                                               |                           |  |
|                                               |                           |  |
|                                               |                           |  |
|                                               |                           |  |
|                                               |                           |  |
|                                               |                           |  |
|                                               |                           |  |
|                                               |                           |  |
|                                               |                           |  |
|                                               |                           |  |
|                                               |                           |  |
|                                               |                           |  |
|                                               |                           |  |
|                                               |                           |  |
|                                               |                           |  |
|                                               |                           |  |
|                                               |                           |  |
|                                               |                           |  |
|                                               |                           |  |
|                                               |                           |  |
|                                               |                           |  |
|                                               |                           |  |
|                                               |                           |  |
|                                               |                           |  |
|                                               |                           |  |
|                                               |                           |  |
|                                               |                           |  |
|                                               |                           |  |
|                                               |                           |  |
|                                               |                           |  |
|                                               |                           |  |
|                                               |                           |  |
|                                               |                           |  |
|                                               |                           |  |
|                                               |                           |  |
|                                               |                           |  |
|                                               |                           |  |
|                                               |                           |  |
|                                               |                           |  |
|                                               |                           |  |
|                                               |                           |  |
|                                               |                           |  |
|                                               |                           |  |
|                                               |                           |  |
|                                               |                           |  |
|                                               |                           |  |
|                                               |                           |  |
|                                               |                           |  |
|                                               |                           |  |
|                                               |                           |  |
|                                               |                           |  |
|                                               |                           |  |
|                                               |                           |  |
|                                               |                           |  |
|                                               |                           |  |
|                                               |                           |  |
|                                               |                           |  |
|                                               |                           |  |
|                                               |                           |  |
|                                               |                           |  |
|                                               |                           |  |
|                                               |                           |  |
|                                               |                           |  |

| TOTAL Sketch by a la mode, inc. | Area Calculations Summary |                        |
|---------------------------------|---------------------------|------------------------|
| Living Area                     | Calcula                   | tion Details           |
| First Floor                     | 1404.56 Sq ft             | 62.9 × 22.33 = 1404.56 |
| Second Floor                    | 1584.52 Sq ft             | 72.4 × 18.3 = 1324.92  |
|                                 |                           | $21.8 \times 4 = 87.2$ |
|                                 |                           | 43.1 × 4 = 172.4       |
| Open                            | -30 Sq ft                 | 7.5 × 4 = 30           |
| Total Living Area (Rounded):    | 2959 Sq ft                |                        |
| Non-living Area                 |                           |                        |
| Cov'd Porch                     | 178.64 Sq ft              | 22.33 × 8 = 178.64     |
| Cov'd Porch                     | 218.83 Sq ft              | 22.33 × 9.8 = 218.83   |