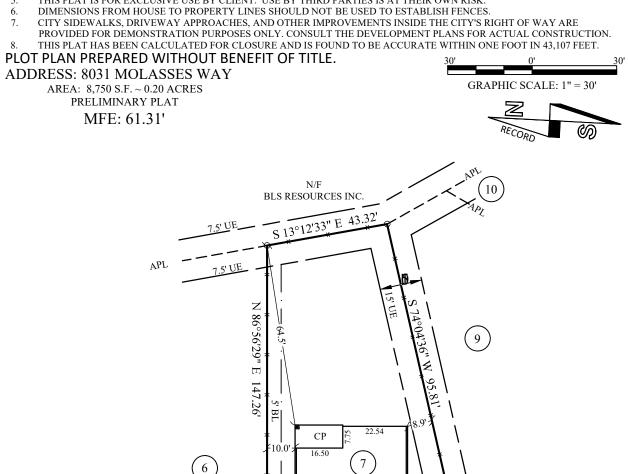

N/F- Now or Formerly FFE- Finished Floor Elevation MFE- Minimum Floor Elevation APL- Approximate Property Line

**ABOC- Approximate Back of Curb** 

D·R·HORTON
America's Builder

\$\$\text{SLAB}=\$ 2,234 SF\$ LOT AREA=\$ 8,750 SF\$ LOT COVERAGE=\$ 187 SF\$ INTURN=\$ 187 SF\$ DRIVEWAY=\$ 455 SF\$ PUBLIC WALK=\$ 240 SF\$

**MOLASSES WAY** 

N 03°03'31"

PROPOSED X40P N VER 4 # 8031

(RH)PROP FFE = 61.31'

-16.0'-

PROP

-DRIVE

W 63.97

10' WLE

0

R/W

ABOC

OPTIONS:
3 SIDES BRICK
FRAMING, FOUNDATIONS, & ROOF
RAFTER DETAIL

-ABOC

-APL

86°56'29"