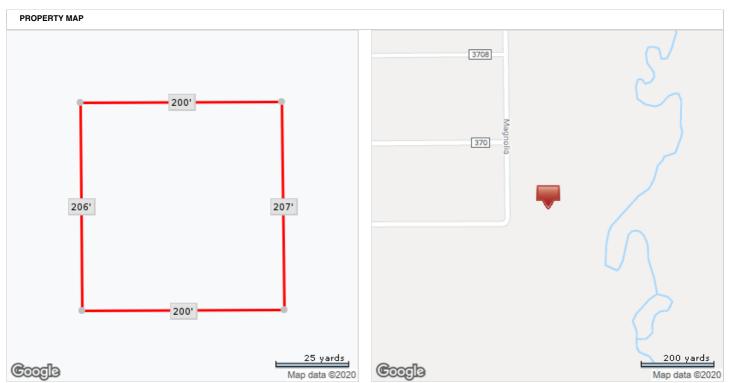

|            |
| MLS Total Baths      |                       | Pool                  |            |
| Full Baths           |                       | Pool Sq Ft            |            |
| Half Baths           |                       | Year Built            |            |
| Fireplace            |                       | Building Remodel Year |            |
| Fireplaces           |                       | Effective Year Built  |            |
| Elec Svs Type        |                       | Other Rooms           |            |
| Cooling Type         |                       |                       |            |
| FEATURES             |                       |                       |            |
| eature Type Unit     | Size/Qty              | Width Depth           | Year Built |



\*Lot Dimensions are Estimated