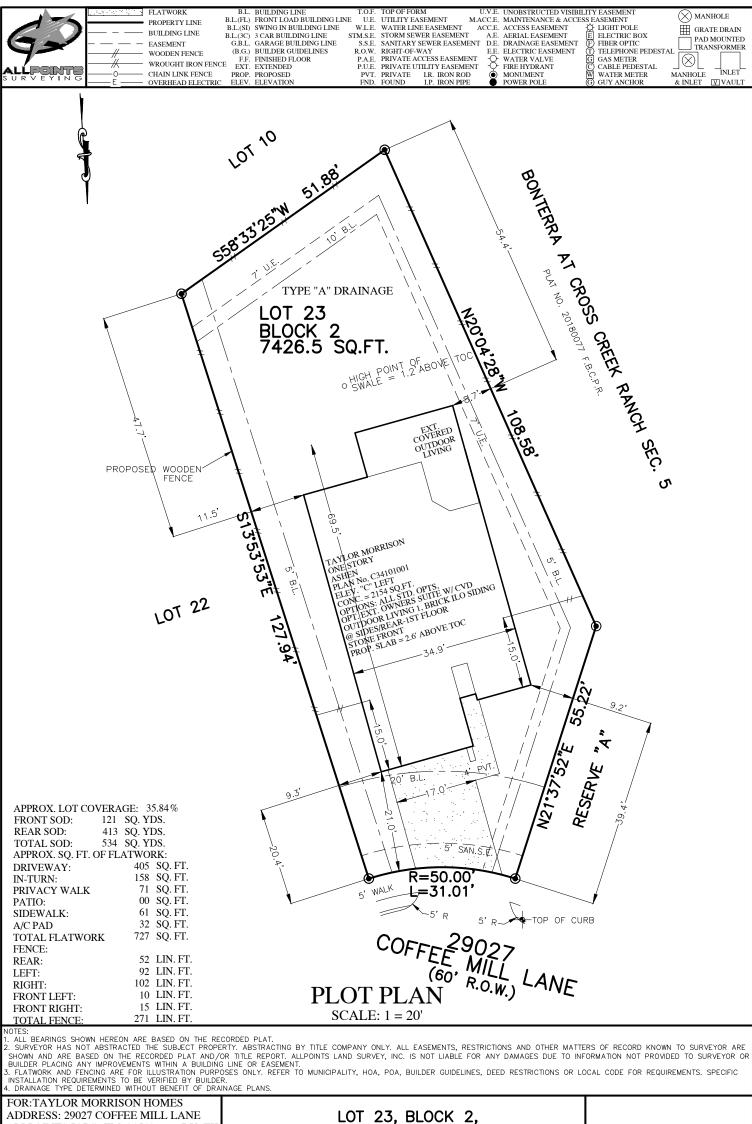

FOR:TAYLOR MORRISON HOMES
ADDRESS: 29027 COFFEE MILL LANE
ALLPOINTS JOB#: TM194542 BY: TK
G.F.:
JOB:

DATE:

"THIS INFORMATION IS BASED ON GRAPHIC PLOTTING. WE DO NOT ASSUME RESPONSIBILITY FOR EXACT DETERMINATION"

FLOOD ZONE:X COMMUNITY PANEL: 48157C0105L

LOMR:

EFFECTIVE DATE: 4/2/2014

LOT 23, BLOCK 2,
BONTERRA AT CROSS CREEK RANCH, SECTION 2,
PLAT NO. 20170193, PLAT RECORDS
FORT BEND COUNTY, TEXAS

taylor morrison

NNNN

ISSUE DATE: 11/12/2019

©2019, ALLPOINTS LAND SURVEY, INC. All Rights Reserved.

ALLPOINTS LAND SURVEY, INC. - 1515 WITTE ROAD - HOUSTON, TEXAS 77080 - PHONE: 713-468-7707 - T.B.P.L.S. # 10122600