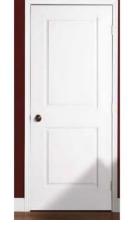

## CAMBRIDGE" SMOOTH Interior Door

Squared panels give this door a clean, precise look, while its Ovolo sticking profile adds dimension. Its simplicity adds to its versatility, making this a grant choice for movie home styles. For noise reduction, choose the ProCore® solid core option.

Ovolo Sticking 6'8", 7'0" & 8'0"