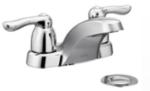

# 29027 COFFEE MILL – BONTERRA CCR 45

#### Backsplash



## 29027 COFFEE MILL – BONTERRA CCR 45

#### **Kitchen faucet**









0

Master bath/Powder



### Secondary baths



## **Doors & Trim Color**

Wall and Ceiling Color

WHOLE HOUSE WALL AND CEILING:

Mirado® A2115

SW 8917 SHELL WHITE

SW 7006 Extra White Interior / Exterior Location Number: 257-C1

## CAMBRIDGE" SMOOTH Interior Door

Squared panels give this door a clean, precise look, while its Ovolo sticking profile adds dimension. Its simplicity adds to its versatility, making this a grant choice for movie home styles. For noise reduction, choose the ProCore® solid core option.

Ovolo Sticking 6'8", 7'0" & 8'0"