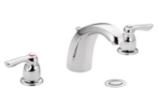

# 29027 COFFEE MILL – BONTERRA CCR 45

#### Backsplash



## 29027 COFFEE MILL – BONTERRA CCR 45

#### **Kitchen faucet**









0

Master bath/Powder



### Secondary baths



## **Doors & Trim Color**

Wall and Ceiling Color

WHOLE HOUSE WALL AND CEILING:

Mirado® A2115

SW 8917 SHELL WHITE

SW 7006 Extra White Interior / Exterior Location Number: 257-C1

## CAMBRIDGE" SMOOTH Interior Door

Squared panels give this door a clean, precise look, while its Ovolo sticking profile adds dimension. Its simplicity adds to its versatility, making this a grant choice for movie home styles. For noise reduction, choose the ProCore® solid core option.

Ovolo Sticking 6'8", 7'0" & 8'0"