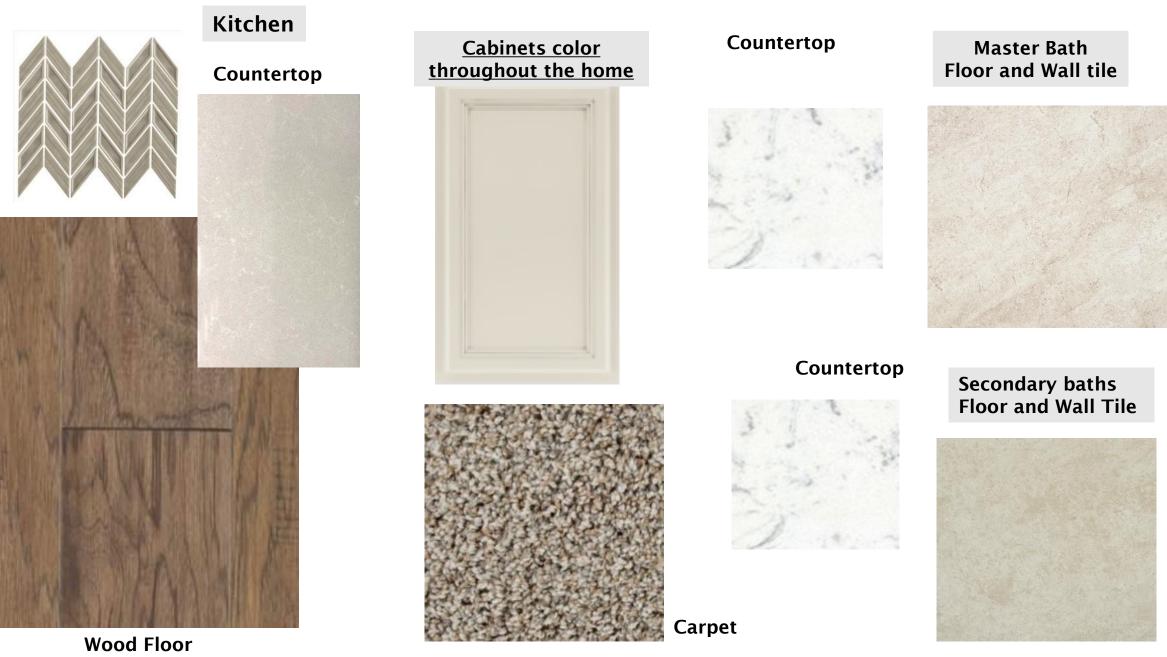

# 29027 COFFEE MILL – BONTERRA CCR 45

#### Backsplash

## 29027 COFFEE MILL – BONTERRA CCR 45

#### **Kitchen faucet**

0

Master bath/Powder

### Secondary baths

## **Doors & Trim Color**

Wall and Ceiling Color

WHOLE HOUSE WALL AND CEILING:

Mirado® A2115

SW 8917 SHELL WHITE

SW 7006 Extra White Interior / Exterior Location Number: 257-C1