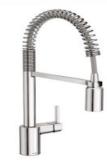

# 29027 COFFEE MILL – BONTERRA CCR 45

#### Backsplash



## 29027 COFFEE MILL – BONTERRA CCR 45

#### **Kitchen faucet**









0

Master bath/Powder



### Secondary baths



## **Doors & Trim Color**

Wall and Ceiling Color

WHOLE HOUSE WALL AND CEILING:

Mirado® A2115

SW 8917 SHELL WHITE

SW 7006 Extra White Interior / Exterior Location Number: 257-C1

## CAMBRIDGE" SMOOTH Interior Door

Squared panels give this door a clean, precise look, while its Ovolo sticking profile adds dimension. Its simplicity adds to its versatility, making this a grant choice for movie home styles. For noise reduction, choose the ProCore® solid core option.

Ovolo Sticking 6'8", 7'0" & 8'0"