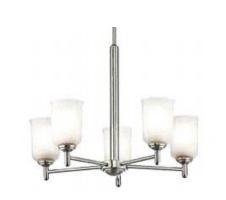

# 29027 COFFEE MILL – BONTERRA CCR 45

#### Backsplash



## 29027 COFFEE MILL – BONTERRA CCR 45

#### **Kitchen faucet**









0

Master bath/Powder



### Secondary baths



## **Doors & Trim Color**

Wall and Ceiling Color

WHOLE HOUSE WALL AND CEILING:

Mirado® A2115

SW 8917 SHELL WHITE

SW 7006 Extra White Interior / Exterior Location Number: 257-C1

## CAMBRIDGE" SMOOTH Interior Door

Squared panels give this door a clean, precise look, while its Ovolo sticking profile adds dimension. Its simplicity adds to its versatility, making this a grant choice for movie home styles. For noise reduction, choose the ProCore® solid core option.

Ovolo Sticking 6'8", 7'0" & 8'0"