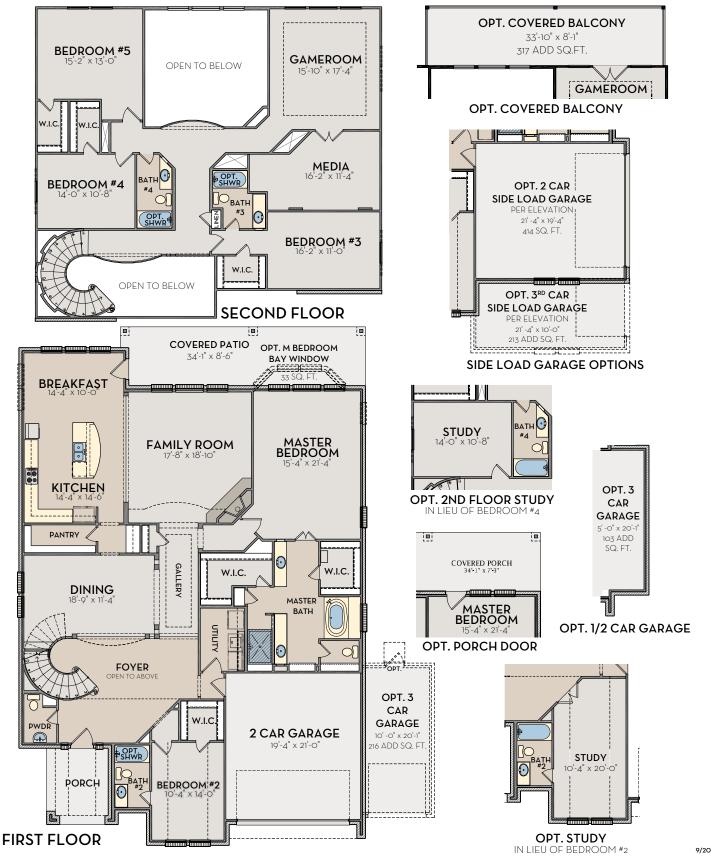

## LAGUNA III 4299 SQ FT

## COMMUNITY BUILDER WITH A ROCK SOLID FOUNDATION

Exterior elevation images are representative only. Optional upgrades may be shown. Elevations are artist renderings and changes may occur after the rendering has been produced. See Sales Consultant for current plan and elevations. Square footage is approximate and may vary per elevation. The designs, as originally designed and prior to any changes you make, are estimated to yield approximately the number of square feet shown. All dimensions are approximate. Square footage may vary based on as-built dimensions, configurations, plan options and <u>or method of calculation. Neighborhoods' specific requirements may cause variations on these designs and would overwrite the above images.</u>