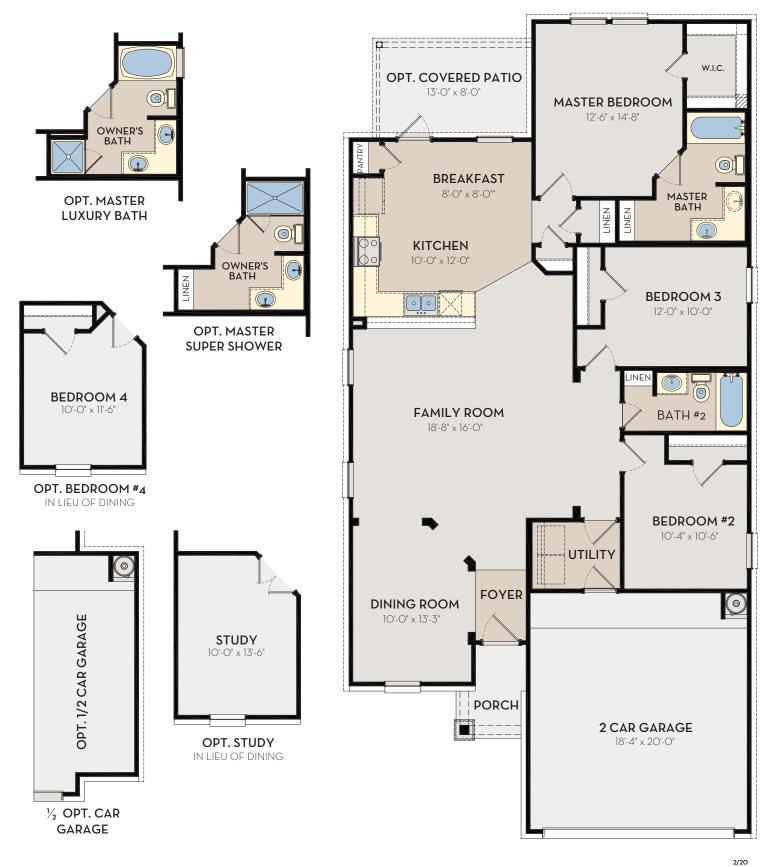

## COMAL 1604 SQ FT

#### COMMUNITY BUILDER WITH A ROCK SOLID FOUNDATION

2/20

C-ROCK.COM

# Exterior elevation images are representative only. Optional upgrades may be shown. Elevations are artist renderings and changes may occur after the rendering has been produced. See Sales Consultant for current plan and elevations Square footage is approximate and may vary per elevation. The designs, as originally designed and prior to any changes you make, are estimated to yield approximately the number of square feet shown. All dimensions are approximate Square footage may vary based on as-built dimensions, configurations, plan options and/or method of calculation. Neighborhoods' specific requirements may cause variations on these designs and would overwrite the above images.