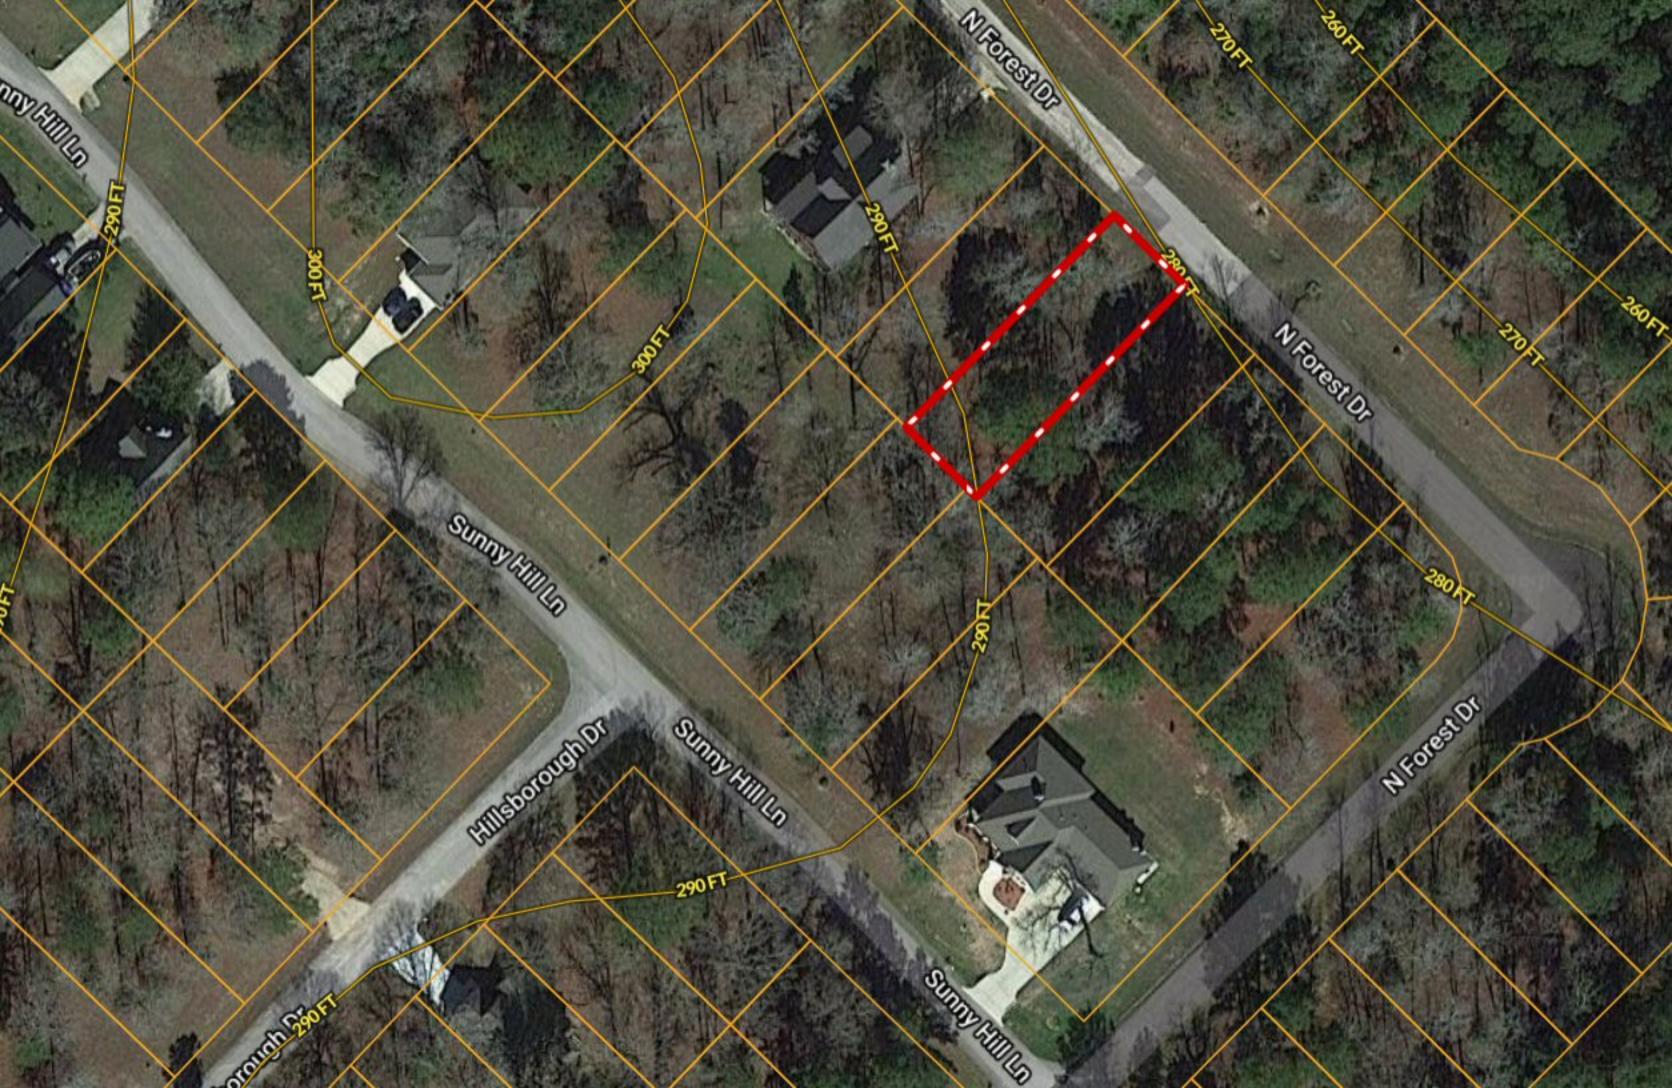

## 52 N Forest Dr ~ Wildwood Shores

Copyright © and (P) 1988–2010 Microsoft Corporation and/or its suppliers. All rights reserved. http://www.microsoft.com/mappoint/
Certain mapping and direction data © 2010 NAVTEQ. All rights reserved. The Data for areas of Canada includes information taken with permission from Canadian authorities, including: © Her Majesty the Queen in Right of Canada, © Queen's Printer for Ontario. NAVTEQ and NAVTEQ ON BOARD are trademarks of NAVTEQ. © 2010 Tele Atlas North America, Inc. All rights reserved. Tele Atlas and Tele Atlas North America are trademarks of Tele Atlas, Inc. © 2010 by Applied Geographic Systems. All rights reserved.