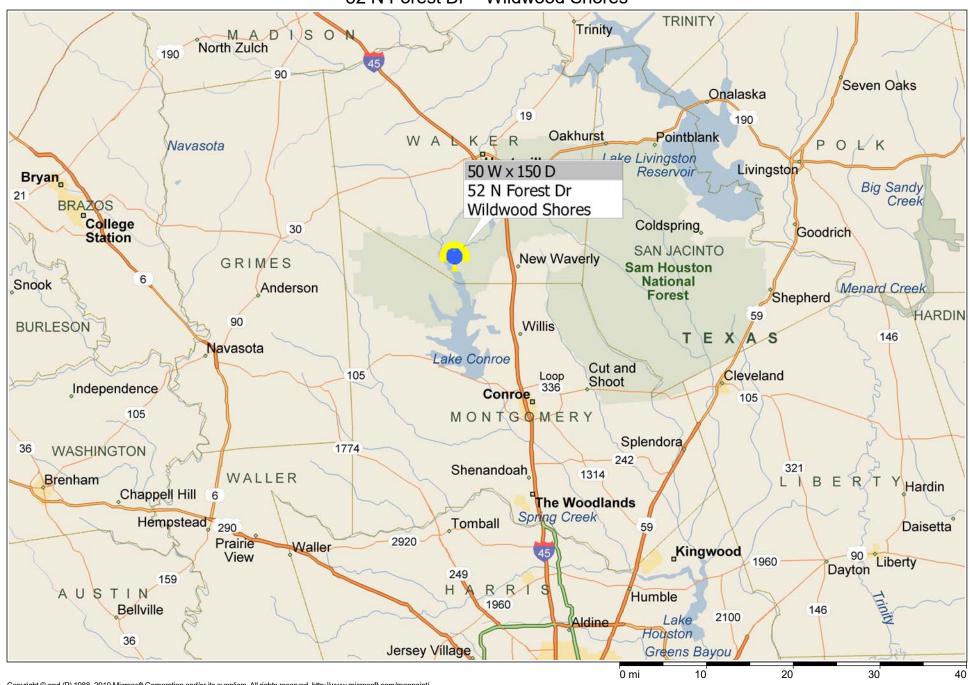

## 52 N Forest Dr ~ Wildwood Shores

Copyright © and (P) 1988–2010 Microsoft Corporation and/or its suppliers. All rights reserved. http://www.microsoft.com/mappoint/
Certain mapping and direction data © 2010 NAVTEQ. All rights reserved. The Data for areas of Canada includes information taken with permission from Canadian authorities, including: © Her Majesty the Queen in Right of Canada, © Queen's Printer for Ontario. NAVTEQ and NAVTEQ ON BOARD are trademarks of NAVTEQ. © 2010 Tele Atlas North America, Inc. All rights reserved. Tele Atlas and Tele Atlas North America are trademarks of Tele Atlas, Inc. © 2010 by Applied Geographic Systems. All rights reserved.