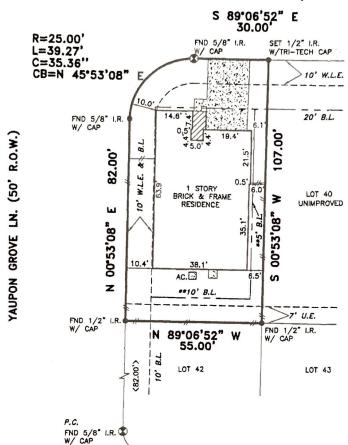

## 5002 JASMINE MEADOWS LN. (50' R.O.W.)

\*CITY OF HOUSTON CHAPTER 42 CODE OF ORDINANCES
\*\*DEED RESTRICTIONS PER H.C.C. FILE NO. W123605

A DRAINAGE EASEMENT 15' ON EACH SIDE OF THE CENTERLINE OF ALL NATURAL DRAINAGE COURSES IN THE ADDITION AS SHOWN ON RECORDED PLAT OF SAID ADDITION.

BEARINGS REFERENCED TO: PLAT NORTH

THIS SURVEY IS VALID FOR THIS TRANSACTION ONLY. © 2003, TRI-TECH SURVEYING COMPANY

|   | CONCRETE   COVERED  COVERED  CONTROLLING  MONUMENT  10-28-03                                                                                                                                                                                                                   | IP OR PLAT AND TITLE INFORMATION PROVIDED BY STEWART TITLE CO.,                                                                                                                                                                                                                                                                                                                                                                                                                                                                                                                                                                                    |  |
|---|--------------------------------------------------------------------------------------------------------------------------------------------------------------------------------------------------------------------------------------------------------------------------------|----------------------------------------------------------------------------------------------------------------------------------------------------------------------------------------------------------------------------------------------------------------------------------------------------------------------------------------------------------------------------------------------------------------------------------------------------------------------------------------------------------------------------------------------------------------------------------------------------------------------------------------------------|--|
|   | I, the undersigned registered professional land surveyor, do hereby state that the plat shown hereon represents a boundary survey made on the ground under my direction and supervision on the tract or porcel of land, according to the map or plat thereof, indicated below. |                                                                                                                                                                                                                                                                                                                                                                                                                                                                                                                                                                                                                                                    |  |
|   | ADDRESS: 5002 JASMINE MEADOWS LN.                                                                                                                                                                                                                                              |                                                                                                                                                                                                                                                                                                                                                                                                                                                                                                                                                                                                                                                    |  |
| - | RECORDED IN FILM CODE NO.: 521195 MAP RECORDS BORROWER: WAYNE D. DAVIS AND NORMA L. DAVIS                                                                                                                                                                                      | IRON FENCE  10-28-03  —//- WOOD FENCE  10-28-03  MAP OR PLAT AND TITLE INFORMATION PROVIDED BY STEWART TITLE CO., G.F. No. 03131705, DATED 11-20-03.  Indersigned registered professional land surveyor, do hereby state that the plat shown hereon sts a boundary survey made on the ground under my direction and supervision on the tract or fland, according to the map or plat thereof, indicated below.  BOUNDARY SURVEY OF  5002 JASMINE MEADOWS LN.  BLOCK 4 OF ATASCOCITA MEADOWS  IN FILM CODE NO.: 521195 MAP RECORDS HARRIS COUNTY, TX  WAYNE D. DAVIS AND NORMA L. DAVIS  FOR: ROYCE HOMES, L.P.  APPART TITLE COMPANY  G.F. 03131705 |  |
|   | SURVEYED FOR: ROYCE HOMES, L.P.  F.I.R.M. MAP NO. 48201C PANEL# 0505J ZONE "X"                                                                                                                                                                                                 |                                                                                                                                                                                                                                                                                                                                                                                                                                                                                                                                                                                                                                                    |  |