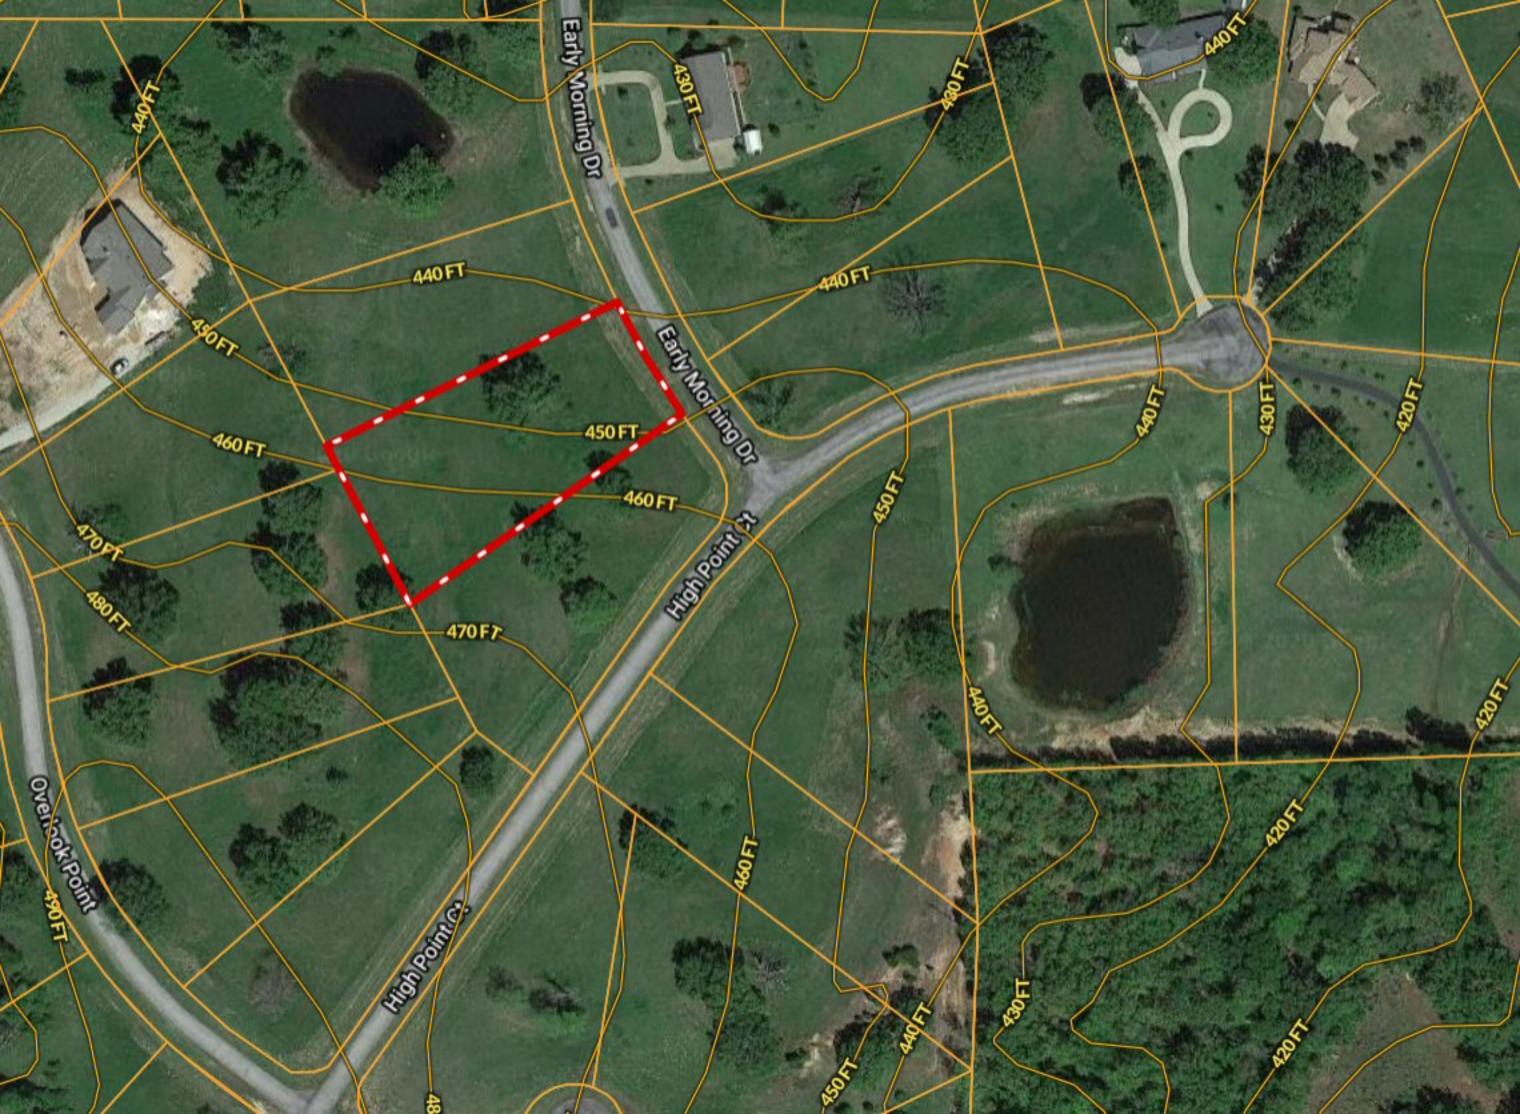

\*\*\* 1.13 ACRES \*\*\* Lot 237 Early Morning Dr ~ Water Edge Ranch

Copyright © and (P) 1988–2010 Microsoft Corporation and/or its suppliers. All rights reserved. http://www.microsoft.com/mappoint/

Certain mapping and direction data © 2010 NAVTEQ. All rights reserved. The Data for areas of Canada includes information taken with permission from Canadian authorities, including: © Her Majesty the Queen in Right of Canada, © Queen's Printer for Ontario. NAVTEQ and NAVTEQ ON BOARD are trademarks of NAVTEQ. © 2010 Tele Atlas North America, Inc. All rights reserved. Tele Atlas and Tele Atlas North America are trademarks of Tele Atlas, Inc. © 2010 by Applied Geographic Systems. All rights reserved.