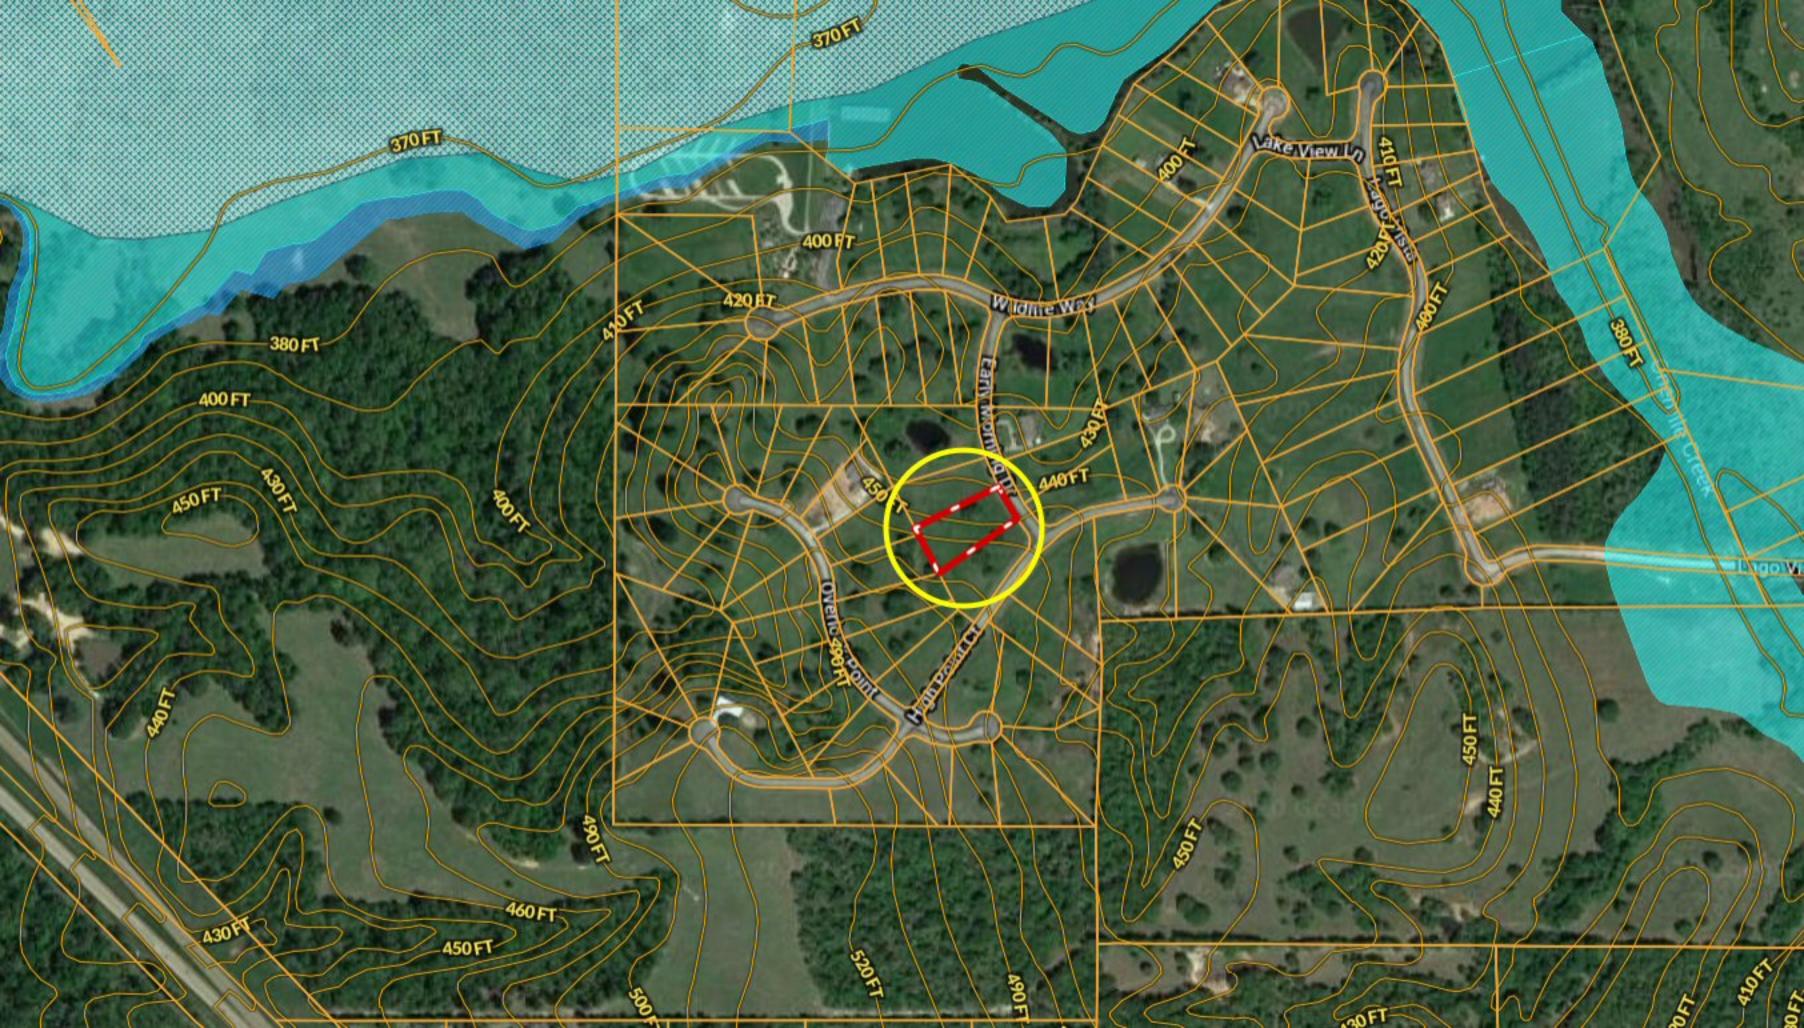

\*\*\* 1.13 ACRES \*\*\* Lot 237 Early Morning Dr ~ Water Edge Ranch

Copyright © and (P) 1988–2010 Microsoft Corporation and/or its suppliers. All rights reserved. http://www.microsoft.com/mappoint/

Certain mapping and direction data © 2010 NAVTEQ. All rights reserved. The Data for areas of Canada includes information taken with permission from Canadian authorities, including: © Her Majesty the Queen in Right of Canada, © Queen's Printer for Ontario. NAVTEQ and NAVTEQ ON BOARD are trademarks of NAVTEQ. © 2010 Tele Atlas North America, Inc. All rights reserved. Tele Atlas and Tele Atlas North America are trademarks of Tele Atlas, Inc. © 2010 by Applied Geographic Systems. All rights reserved.