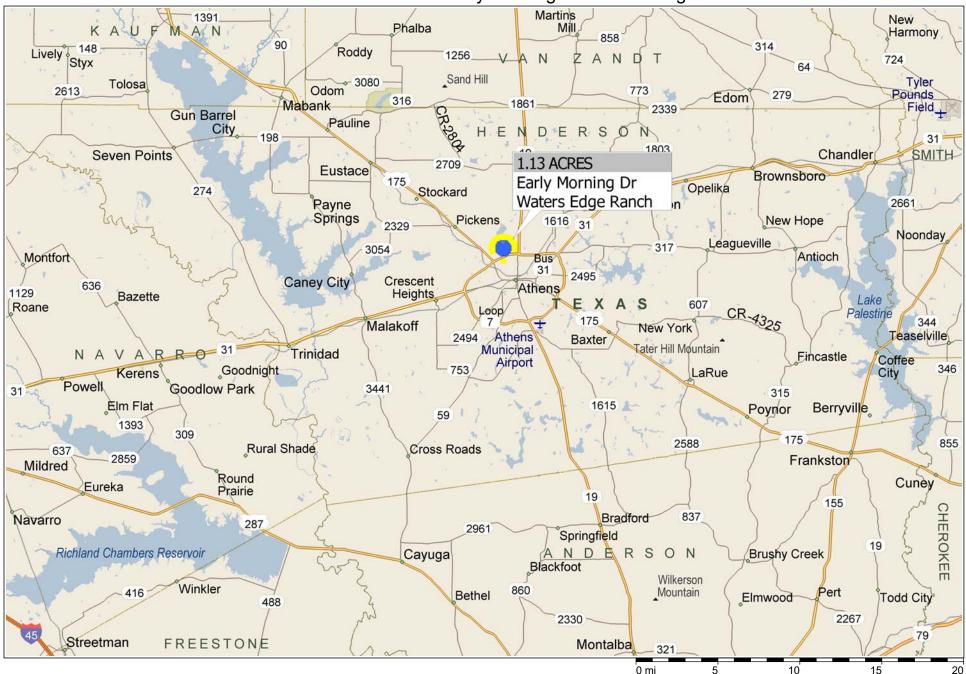

\*\*\* 1.13 ACRES \*\*\* Lot 237 Early Morning Dr ~ Water Edge Ranch

Copyright © and (P) 1988–2010 Microsoft Corporation and/or its suppliers. All rights reserved. http://www.microsoft.com/mappoint/

Certain mapping and direction data © 2010 NAVTEQ. All rights reserved. The Data for areas of Canada includes information taken with permission from Canadian authorities, including: © Her Majesty the Queen in Right of Canada, © Queen's Printer for Ontario. NAVTEQ and NAVTEQ ON BOARD are trademarks of NAVTEQ. © 2010 Tele Atlas North America, Inc. All rights reserved. Tele Atlas and Tele Atlas North America are trademarks of Tele Atlas, Inc. © 2010 by Applied Geographic Systems. All rights reserved.