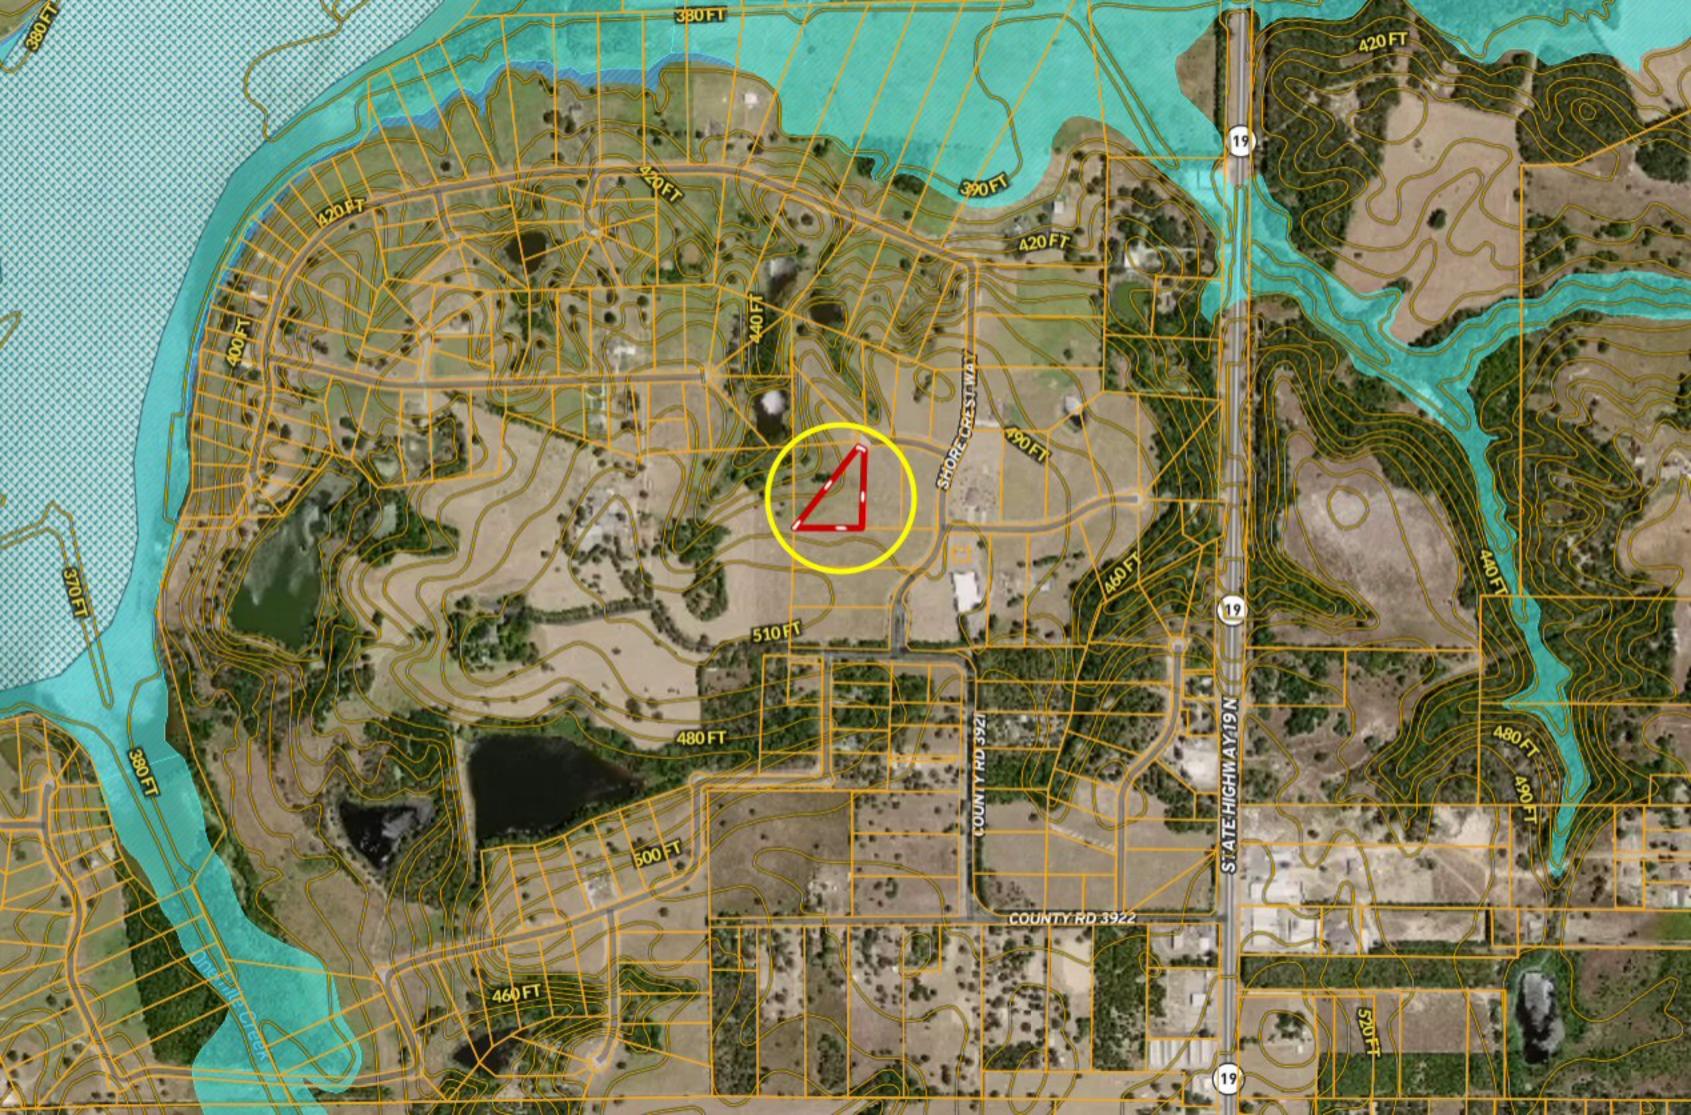

## \*\*\* TWO ACRES \*\*\* Lot 143 Bridle View Ct ~ Waters Edge Ranch

Copyright © and (P) 1988–2010 Microsoft Corporation and/or its suppliers. All rights reserved. http://www.microsoft.com/mappoint/
Certain mapping and direction data © 2010 NAVTEQ. All rights reserved. The Data for areas of Canada includes information taken with permission from Canadian authorities, including: © Her Majesty the Queen in Right of Canada, © Queen's Printer for Ontario. NAVTEQ and NAVTEQ ON BOARD are trademarks of NAVTEQ. © 2010 Tele Atlas North America, Inc. All rights reserved. Tele Atlas and Tele Atlas North America are trademarks of Tele Atlas, Inc. © 2010 by Applied Geographic Systems. All rights reserved.