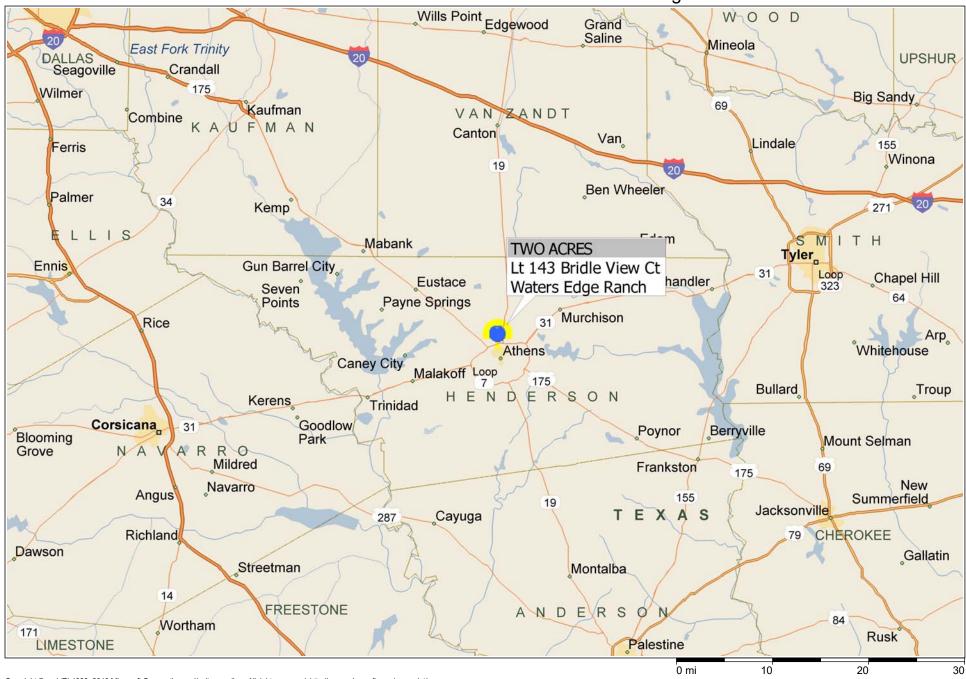

## \*\*\* TWO ACRES \*\*\* Lot 143 Bridle View Ct ~ Waters Edge Ranch

Copyright © and (P) 1988–2010 Microsoft Corporation and/or its suppliers. All rights reserved. http://www.microsoft.com/mappoint/
Certain mapping and direction data © 2010 NAVTEQ. All rights reserved. The Data for areas of Canada includes information taken with permission from Canadian authorities, including: © Her Majesty the Queen in Right of Canada, © Queen's Printer for Ontario. NAVTEQ and NAVTEQ ON BOARD are trademarks of NAVTEQ. © 2010 Tele Atlas North America, Inc. All rights reserved. Tele Atlas and Tele Atlas North America are trademarks of Tele Atlas, Inc. © 2010 by Applied Geographic Systems. All rights reserved.