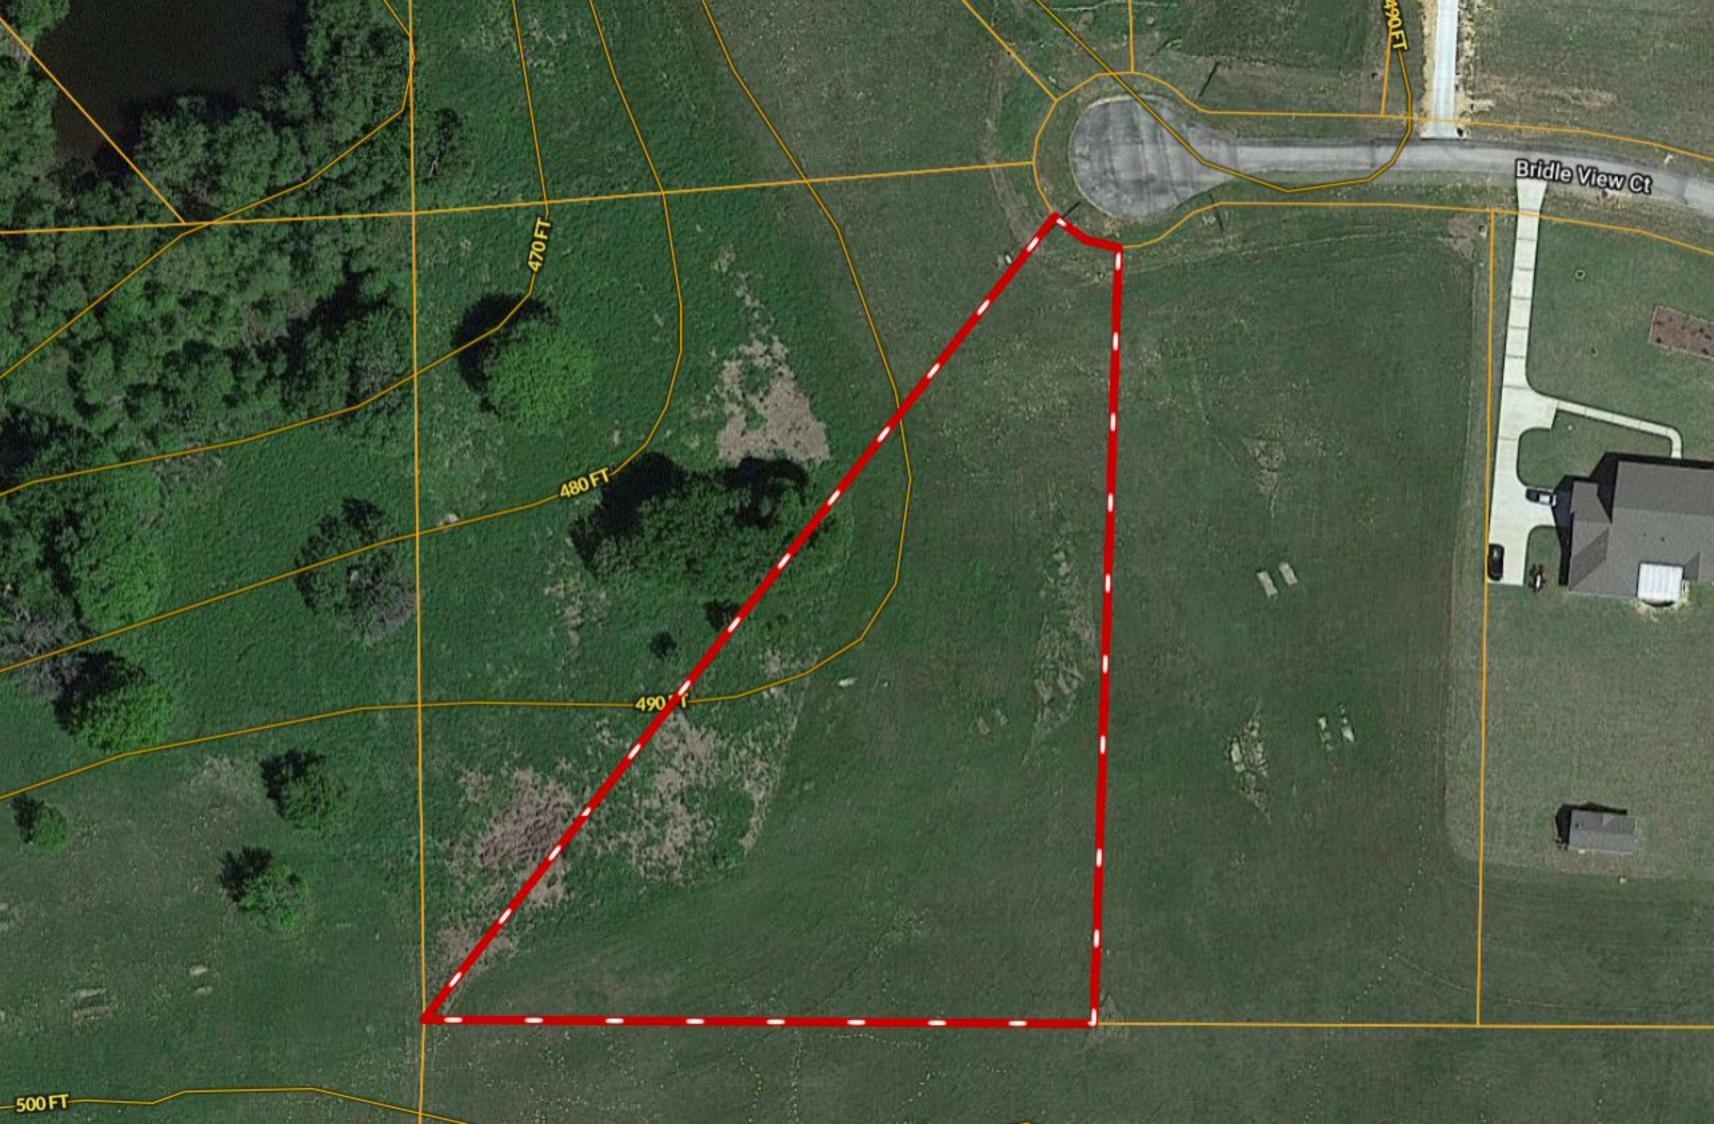

## \*\*\* TWO ACRES \*\*\* Lot 143 Bridle View Ct ~ Waters Edge Ranch

Copyright © and (P) 1988–2010 Microsoft Corporation and/or its suppliers. All rights reserved. http://www.microsoft.com/mappoint/
Certain mapping and direction data © 2010 NAVTEQ. All rights reserved. The Data for areas of Canada includes information taken with permission from Canadian authorities, including: © Her Majesty the Queen in Right of Canada, © Queen's Printer for Ontario. NAVTEQ and NAVTEQ ON BOARD are trademarks of NAVTEQ. © 2010 Tele Atlas North America, Inc. All rights reserved. Tele Atlas and Tele Atlas North America are trademarks of Tele Atlas, Inc. © 2010 by Applied Geographic Systems. All rights reserved.