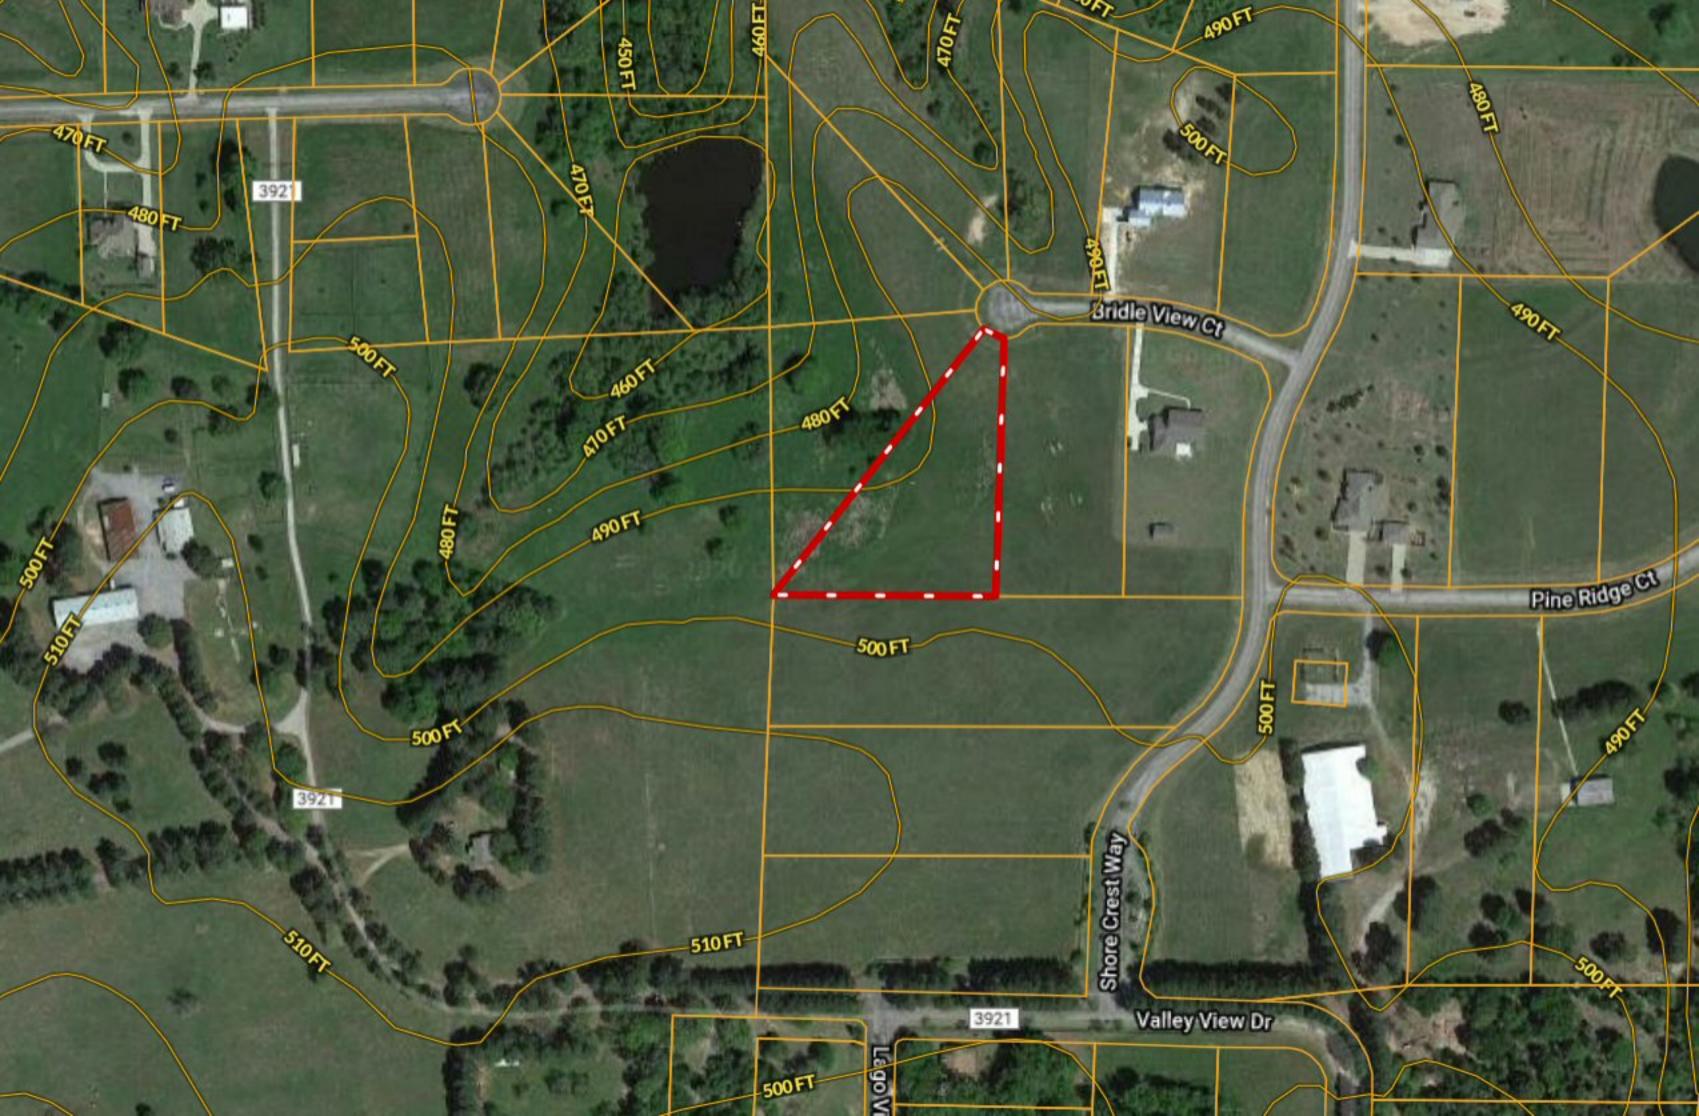

## \*\*\* TWO ACRES \*\*\* Lot 143 Bridle View Ct ~ Waters Edge Ranch

Copyright © and (P) 1988–2010 Microsoft Corporation and/or its suppliers. All rights reserved. http://www.microsoft.com/mappoint/
Certain mapping and direction data © 2010 NAVTEQ. All rights reserved. The Data for areas of Canada includes information taken with permission from Canadian authorities, including: © Her Majesty the Queen in Right of Canada, © Queen's Printer for Ontario. NAVTEQ and NAVTEQ ON BOARD are trademarks of NAVTEQ. © 2010 Tele Atlas North America, Inc. All rights reserved. Tele Atlas and Tele Atlas North America are trademarks of Tele Atlas, Inc. © 2010 by Applied Geographic Systems. All rights reserved.