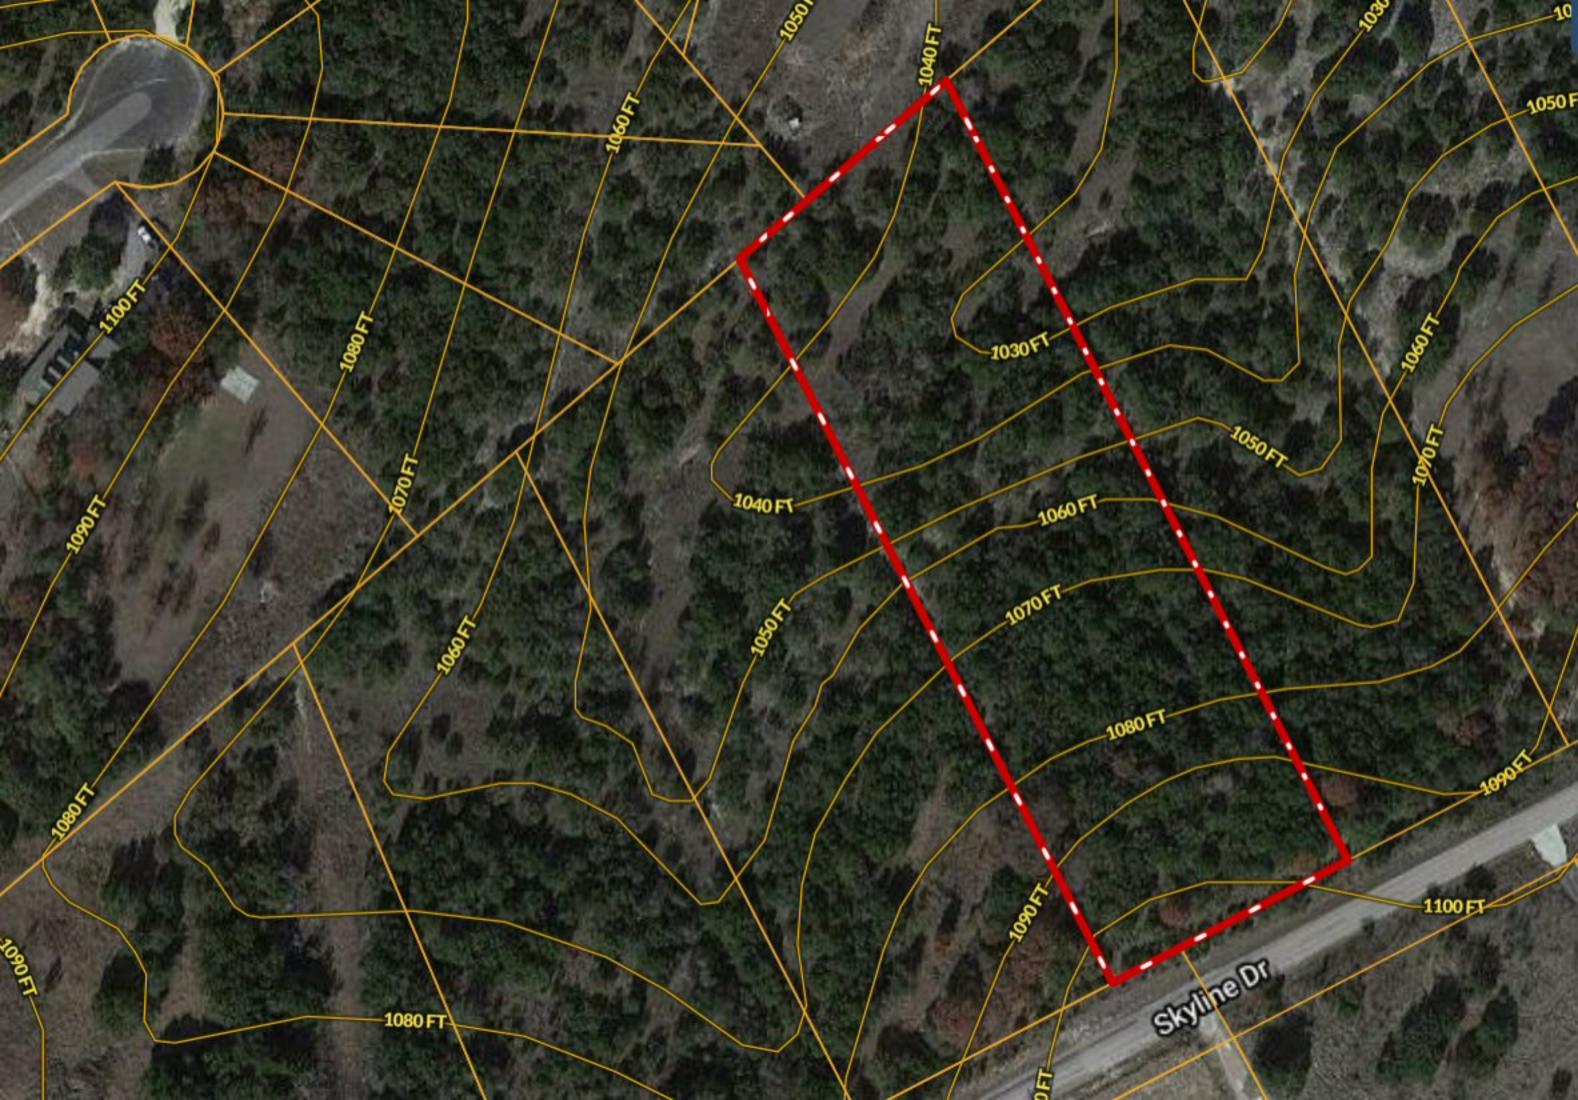

## \*\*\* THREE ACRES \*\*\* 3525 Skyline Dr ~ Mountain Lakes

Copyright @ and (P) 1988-2010 Microsoft Corporation and/or its suppliers. All rights reserved. http://www.microsoft.com/mappoint/

Certain mapping and direction data © 2010 NAVTEQ. All rights reserved. The Data for areas of Canada includes information taken with permission from Canadian authorities, including: © Her Majesty the Queen in Right of Canada, © Queen's Printer for Ontario. NAVTEQ and NAVTEQ ON BOARD are trademarks of NAVTEQ. © 2010 Tele Atlas North America, Inc. All rights reserved. Tele Atlas and Tele Atlas and Tele Atlas North America are trademarks of Tele Atlas, inc. © 2010 by Applied Geographic Systems. All rights reserved.