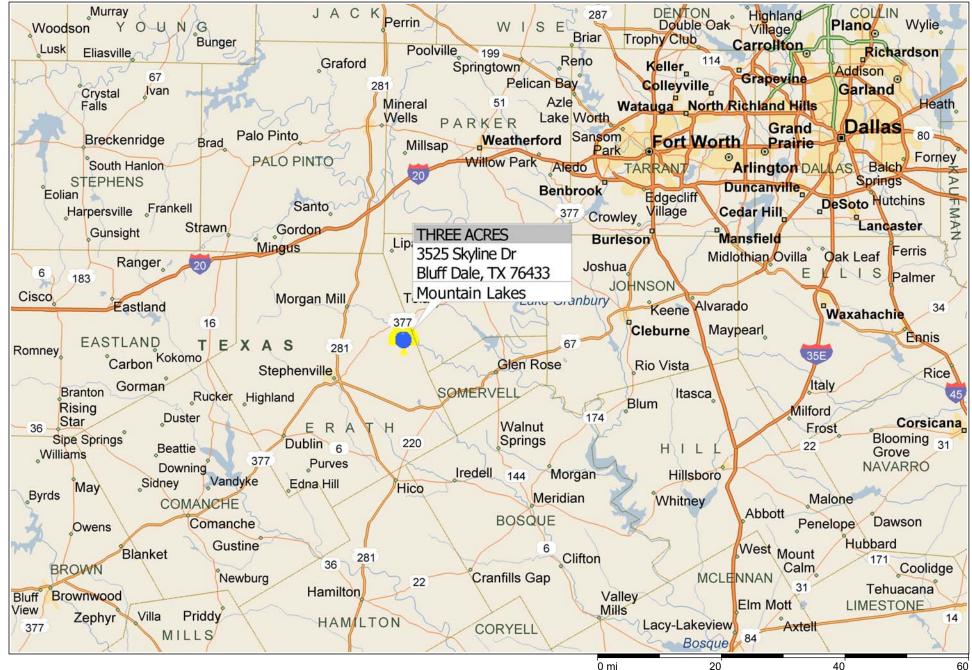

## \*\*\* THREE ACRES \*\*\* 3525 Skyline Dr ~ Mountain Lakes

Copyright @ and (P) 1988-2010 Microsoft Corporation and/or its suppliers. All rights reserved. http://www.microsoft.com/mappoint/

Certain mapping and direction data © 2010 NAVTEQ. All rights reserved. The Data for areas of Canada includes information taken with permission from Canadian authorities, including: © Her Majesty the Queen in Right of Canada, © Queen's Printer for Ontario. NAVTEQ and NAVTEQ ON BOARD are trademarks of NAVTEQ. © 2010 Tele Atlas North America, Inc. All rights reserved. Tele Atlas and Tele Atlas and Tele Atlas North America are trademarks of Tele Atlas, inc. © 2010 by Applied Geographic Systems. All rights reserved.