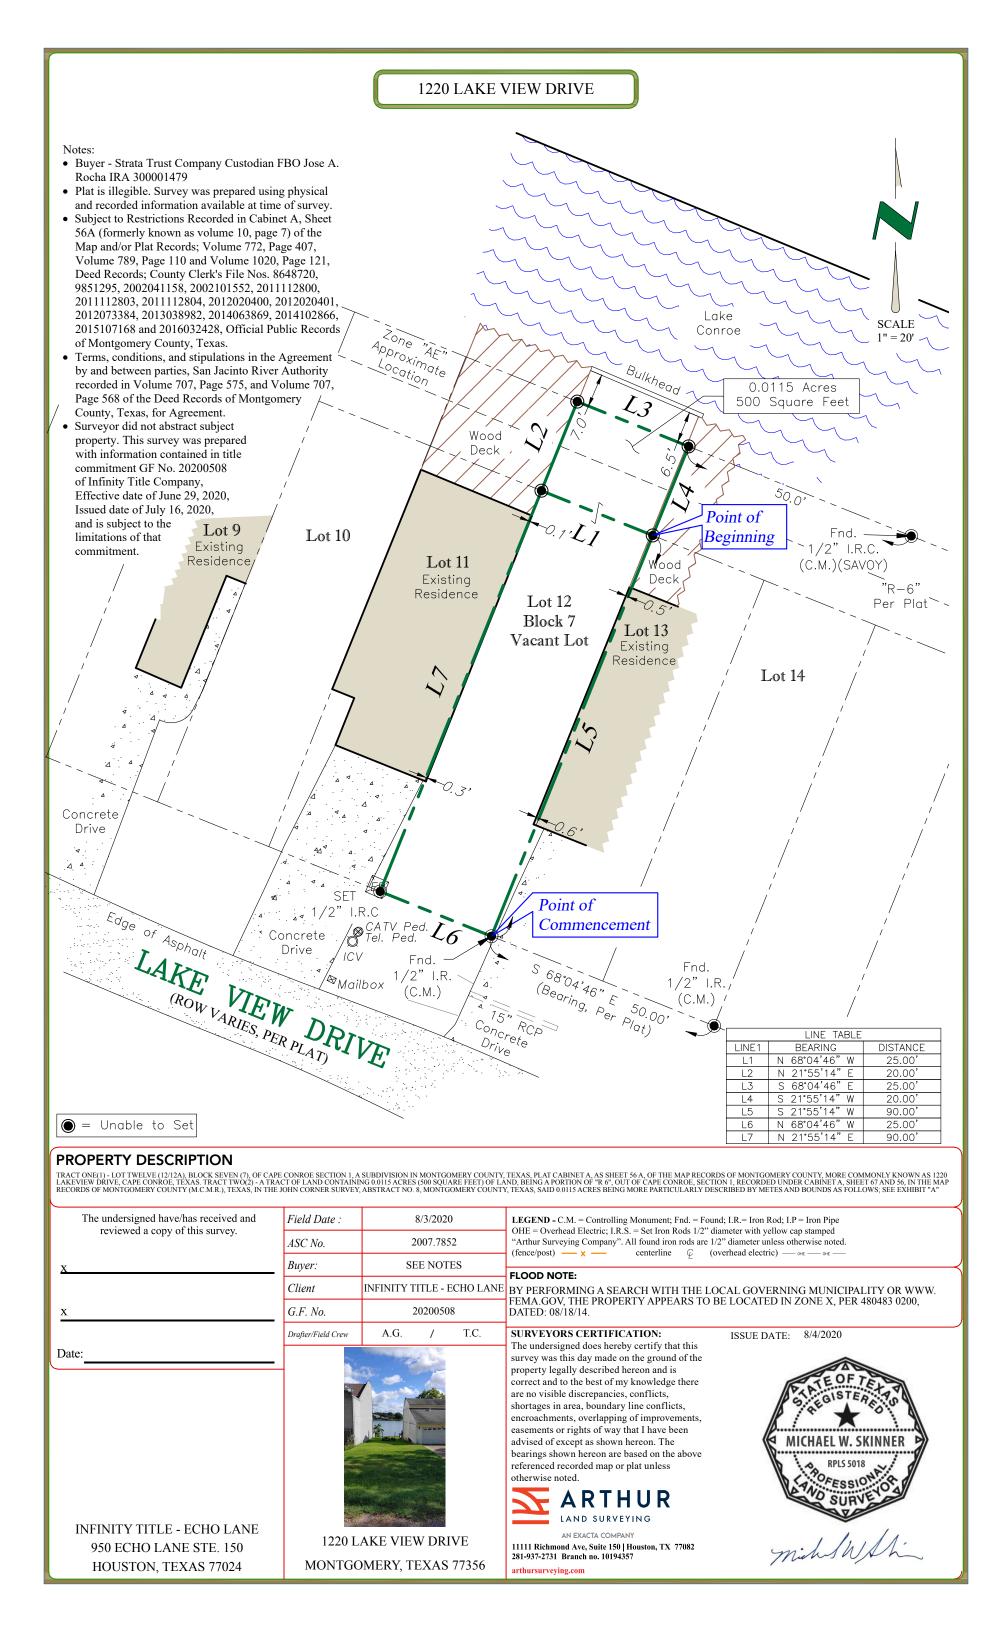

## **EXHIBIT "A" 1220 LAKE VIEW DRIVE MONTGOMERY, TEXAS 77356** 0.0115 ACRES (500 SQUARE FEET) ASC NO. 2007.7852

A TRACT OF LAND CONTAINING 0.0115 ACRES (500 SQUARE FEET) OF LAND, BEING A PORTION OF "R-6", OUT OF CAPE CONROE, SECTION 1, RECORDED UNDER CABINET A, SHEET 67 AND 56, IN THE MAP RECORDS OF MONTGOMERY COUNTY (M.C.M.R.), TEXAS, IN THE JOHN CORNER SURVEY, ABSTRACT NO. 8, MONTGOMERY COUNTY, TEXAS, SAID 0.0115 ACRES BEING MORE PARTICULARLY DESCRIBED BY METES AND BOUNDS AS FOLLOWS:

COMMENCING AT A 1/2 INCH IRON ROD FOUND ALONG THE NORTH LINE OF LAKE VIEW DRIVE (ROW VARIES, CABINET A, SHEET 67 AND 56, M.C.M.R.) SAID POINT ALSO BEING THE SOUTHEAST CORNER OF LOT 12 IN SAID BLOCK 7, COMMON WITH THE SOUTHWEST CORNER OF LOT 13 IN SAID BLOCK 7;

THENCE, NORTH 21 DEGREES 55 MINUTES 14 SECONDS EAST, ALONG THE EAST LINE OF SAID LOT 12, A DISTANCE OF 90.00 FEET TO THE NORTHWEST CORNER OF SAID LOT 13 COMMON WITH THE SOUTHEAST CORNER AND POINT OF BEGINNING OF HEREIN DESCRIBED TRACT, FROM WHICH THE NORTHWEST CORNER OF THE EXISTING RESIDENCE LOCATED ON SAID LOT 13 BEARS SOUTH, A DISTANCE OF 11.82 FEET;

THENCE, NORTH 68 DEGREES 04 MINUTES 46 SECONDS WEST, A DISTANCE OF 25.00 FEET ALONG THE NORTH LINE OF SAID LOT 12 TO THE NORTHEAST CORNER OF LOT 11, OF SAID BLOCK 7, COMMON WITH THE SOUTHWEST CORNER OF HEREIN DESCRIBED TRACT;

THENCE, NORTH 21 DEGREES 55 MINUTES 14 SECONDS EAST, ALONG THE WEST LINE OF HEREIN DESCRIBED TRACT, A DISTANCE OF 20.00 FEET TO THE NORTHWEST CORNER OF HEREIN DESCRIBED TRACT, FROM WHICH THE NORTHERN LINE OF A BULKHEAD BEARS NORTH, A DISTANCE OF 7.95 FEET;

THENCE, SOUTH 68 DEGREES 04 MINUTES 46 SECONDS EAST, A DISTANCE OF 25.00 FEET TO THE NORTHEAST CORNER OF HEREIN DESCRIBED TRACT;

THENCE, SOUTH 21 DEGREES 55 MINUTES 14 SECONDS WEST, ALONG THE EAST LINE OF HEREIN DESCRIBED TRACT A DISTANCE OF 20.00 FEET TO THE NORTHWEST CORNER OF SAID LOT 13 COMMON WITH THE SOUTHEAST CORNER AND POINT OF BEGINNING OF HEREIN DESCRIBED TRACT, CONTAINING 0.0115 ACRES (500 SQUARE FEET) OF LAND.