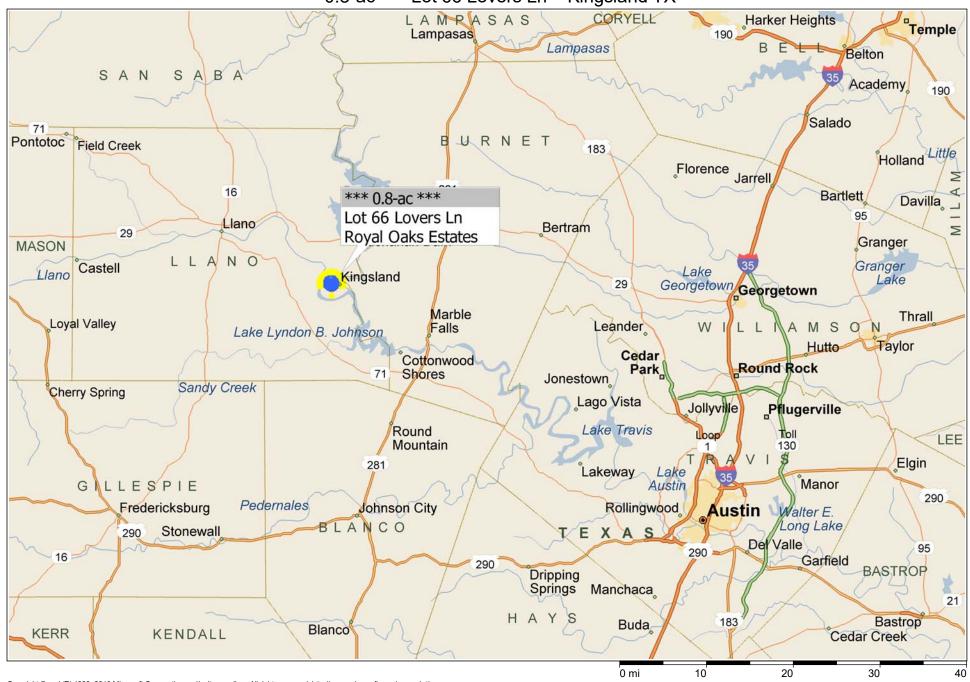

\*\*\* 0.8-ac \*\*\* Lot 66 Lovers Ln ~ Kingsland TX

Copyright © and (P) 1988–2010 Microsoft Corporation and/or its suppliers. All rights reserved. http://www.microsoft.com/mappoint/
Certain mapping and direction data © 2010 NAVTEQ. All rights reserved. The Data for areas of Canada includes information taken with permission from Canadian authorities, including: © Her Majesty the Queen in Right of Canada, © Queen's Printer for Ontario. NAVTEQ and NAVTEQ ON BOARD are trademarks of NAVTEQ. © 2010 Tele Atlas North America, Inc. All rights reserved. Tele Atlas and Tele Atlas North America are trademarks of Tele Atlas, Inc. © 2010 by Applied Geographic Systems. All rights reserved.