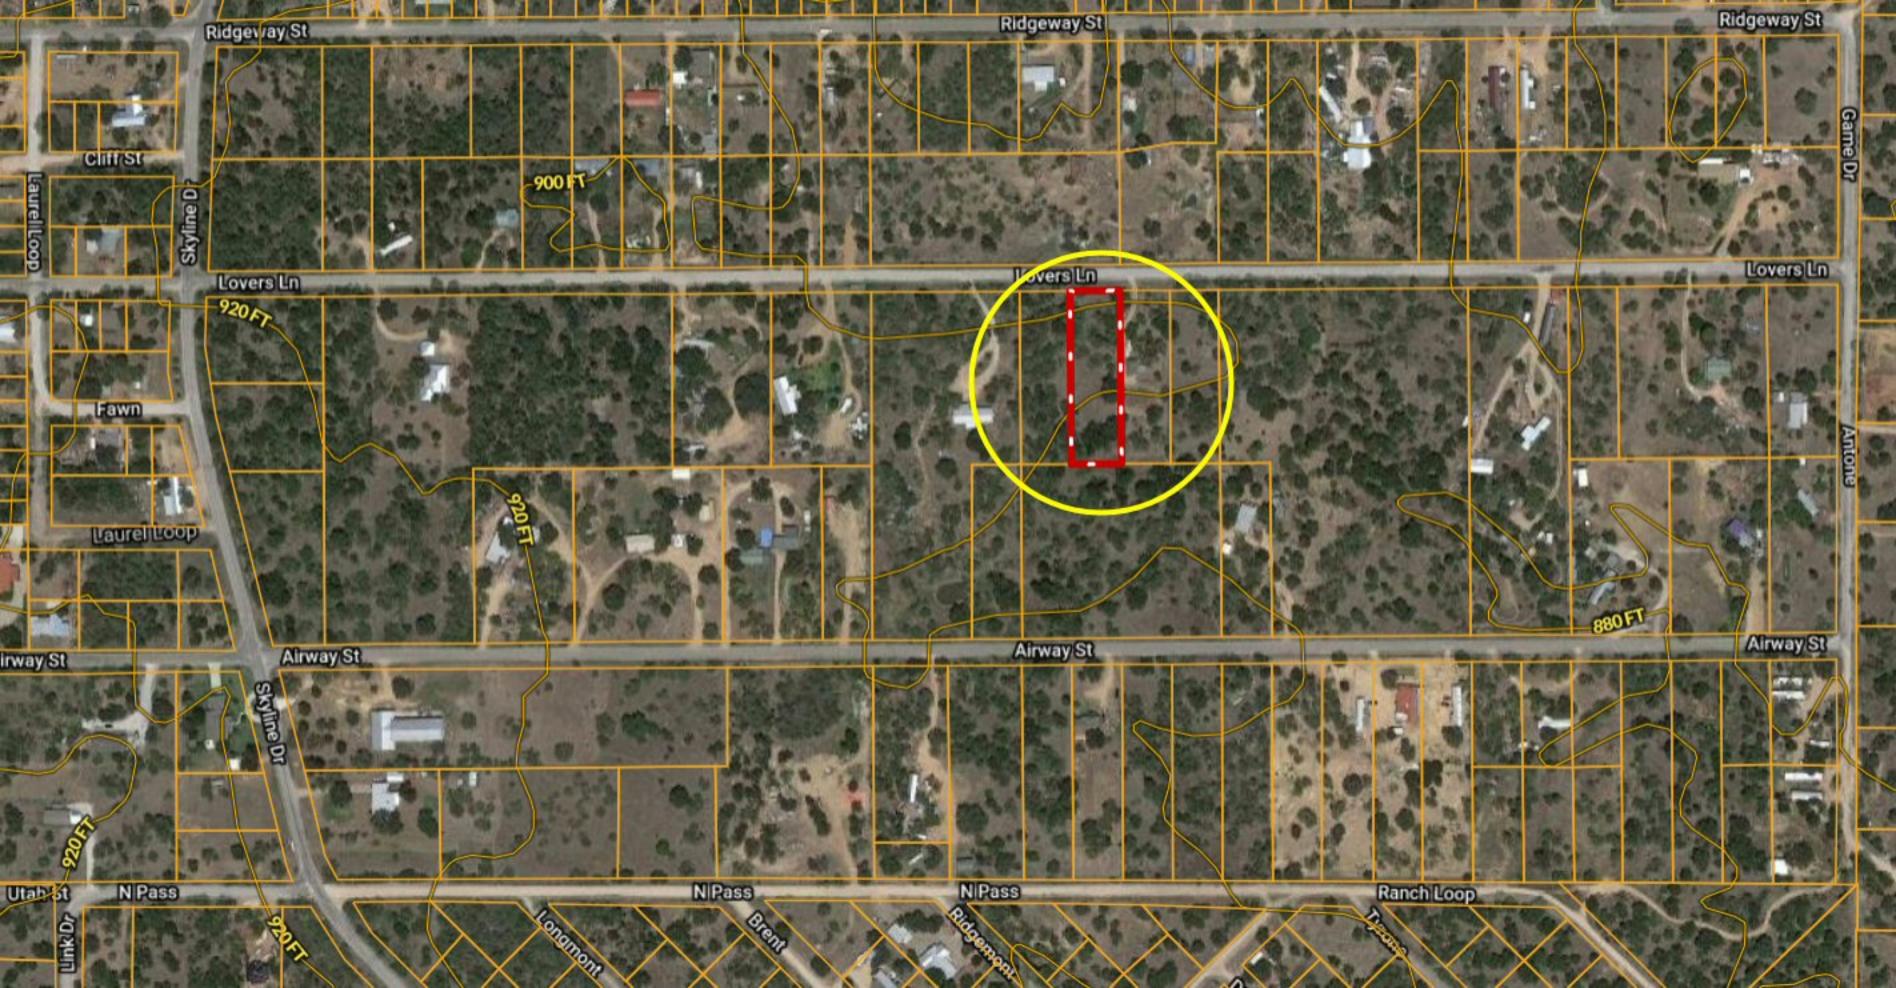

\*\*\* 0.8-ac \*\*\* Lot 66 Lovers Ln ~ Kingsland TX

Copyright © and (P) 1988–2010 Microsoft Corporation and/or its suppliers. All rights reserved. http://www.microsoft.com/mappoint/
Certain mapping and direction data © 2010 NAVTEQ. All rights reserved. The Data for areas of Canada includes information taken with permission from Canadian authorities, including: © Her Majesty the Queen in Right of Canada, © Queen's Printer for Ontario. NAVTEQ and NAVTEQ ON BOARD are trademarks of NAVTEQ. © 2010 Tele Atlas North America, Inc. All rights reserved. Tele Atlas and Tele Atlas North America are trademarks of Tele Atlas, Inc. © 2010 by Applied Geographic Systems. All rights reserved.