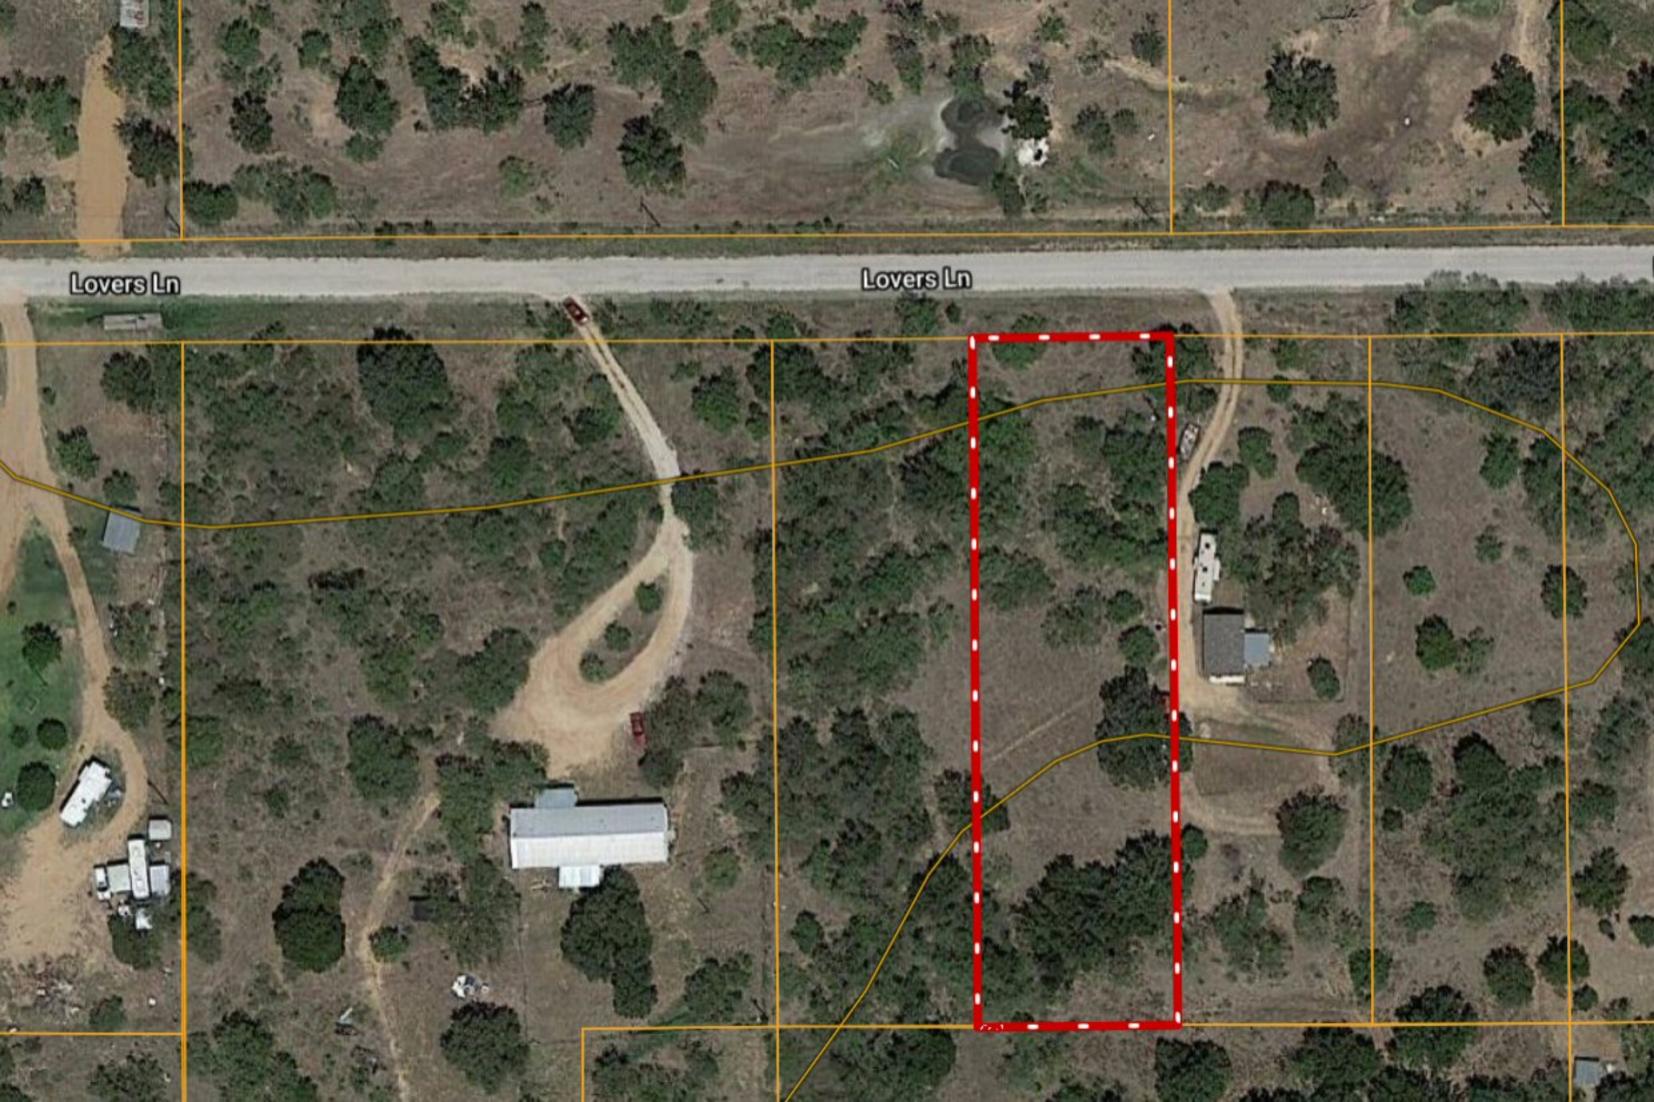

\*\*\* 0.8-ac \*\*\* Lot 66 Lovers Ln ~ Kingsland TX

Copyright © and (P) 1988–2010 Microsoft Corporation and/or its suppliers. All rights reserved. http://www.microsoft.com/mappoint/
Certain mapping and direction data © 2010 NAVTEQ. All rights reserved. The Data for areas of Canada includes information taken with permission from Canadian authorities, including: © Her Majesty the Queen in Right of Canada, © Queen's Printer for Ontario. NAVTEQ and NAVTEQ ON BOARD are trademarks of NAVTEQ. © 2010 Tele Atlas North America, Inc. All rights reserved. Tele Atlas and Tele Atlas North America are trademarks of Tele Atlas, Inc. © 2010 by Applied Geographic Systems. All rights reserved.