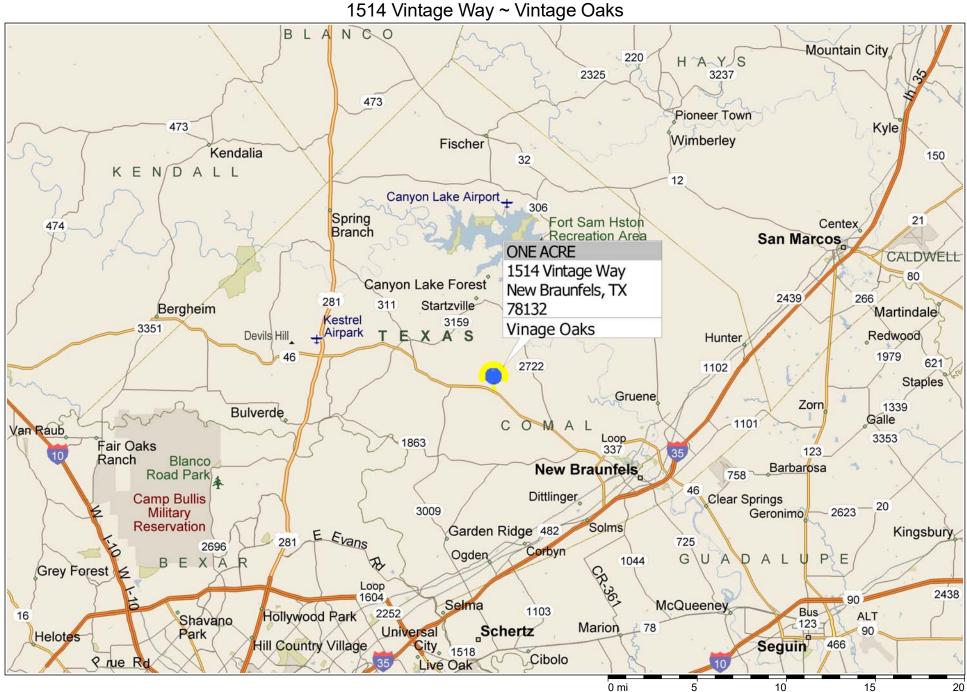

Copyright © and (P) 1988–2010 Microsoft Corporation and/or its suppliers. All rights reserved. http://www.microsoft.com/mappoint/

Certain mapping and direction data © 2010 NAVTEQ. All rights reserved. The Data for areas of Canada includes information taken with permission from Canadian authorities, including: © Her Majesty the Queen in Right of Canada, © Queen's Printer for Ontario. NAVTEQ and NAVTEQ ON BOARD are trademarks of NAVTEQ. © 2010 Tele Atlas North America, Inc. All rights reserved. Tele Atlas and Tele Atlas Noth America are trademarks of Tele Atlas, Inc. © 2010 by Applied Geographic Systems. All rights reserved.