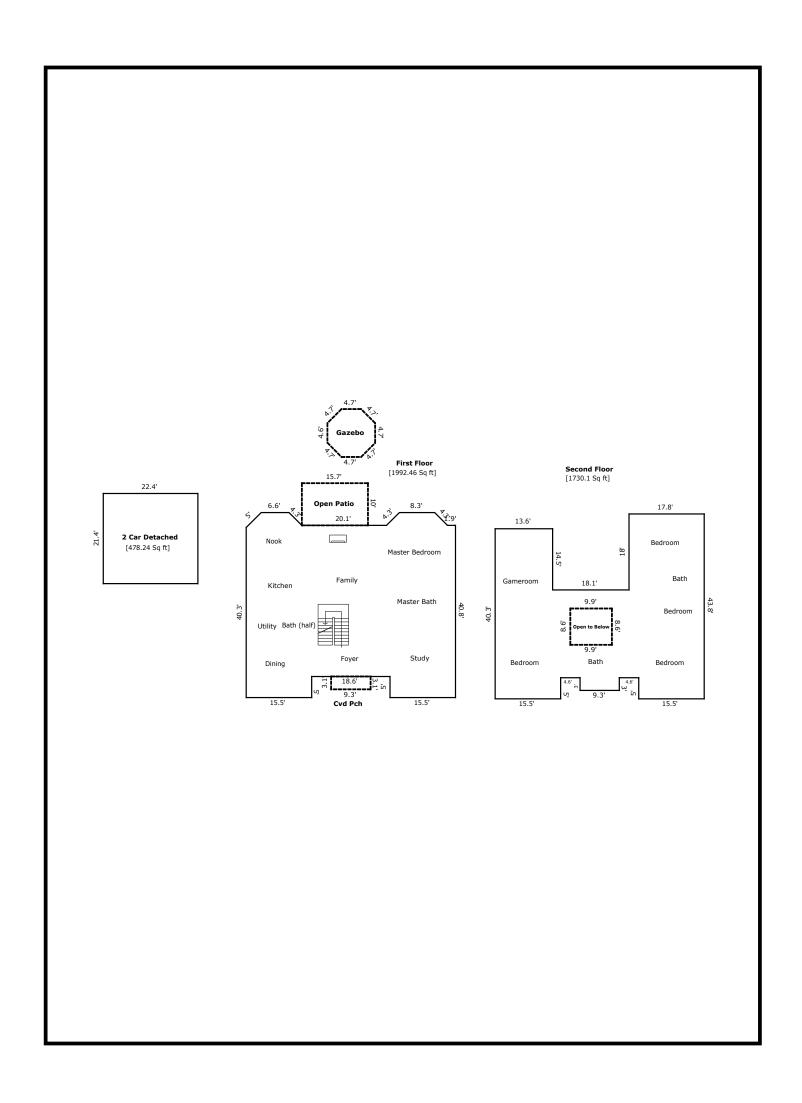

| TOTAL Sketch by a la mode, inc. | Area Calculations Summary |                                                    |                |
|---------------------------------|---------------------------|----------------------------------------------------|----------------|
| iving Area<br>Open to Below     | -84.7 Sq ft               | Calculation Details<br>9.8 × 8.6                   | = 84           |
|                                 |                           |                                                    |                |
| rst Floor                       | 1992.5 Sq ft              | $0.5 \times 3 \times 3$<br>$0.5 \times 3 \times 3$ | = 4<br>= 4     |
|                                 |                           | 8.4 × 3                                            | = 25           |
|                                 |                           | $40.8 \times 15.5$<br>$35.8 \times 18.6$           | = 632<br>= 6   |
|                                 |                           | $15.5 \times 40.3$                                 | = 624          |
|                                 |                           | 0.5 × 2.3<br>0.5 × 3                               | = 1<br>= 1     |
|                                 |                           | $0.5 \times 3 \times 3$                            | = 4            |
|                                 |                           | 3.5 × 6.6<br>0.5 × 3.5 × 3                         | = 23<br>.5 = 6 |
| cond Floor                      | 1730.1 Sq ft              | 9.3 × 3                                            | = 2            |
|                                 |                           | 17.8 × 18<br>13.6 × 14.5                           | = 320<br>= 19  |
|                                 |                           | 25.8 × 15.5                                        | = 39           |
|                                 |                           | 20.8 × 18.5<br>15.5 × 25.8                         | = 38<br>= 39   |
| tal Living Area (Rounded):      | 3638 Sq ft                |                                                    |                |
| <b>n-living Area</b><br>zebo    | 106 Sq ft                 | 0.5 × 3.3 × 3                                      |                |
|                                 |                           | 0.5 × 3.3 × 3<br>4.7 × 3.3                         | .3 =<br>= 1    |
|                                 |                           | 11.3 × 4.6                                         | = 5            |
|                                 |                           | 0.5 × 3.3 × 3<br>0.5 × 3.3 × 3                     |                |
|                                 |                           | 4.6 × 3.3                                          | = 1            |
| I Pch                           | 28.5 Sq ft                | 9.4 × 3                                            | = 2            |
| en Patio                        | 156.5 Sq ft               | 15.6 × 10                                          | = 15           |
| ar Detached                     | 478.2 Sq ft               | 22.4 × 21.4                                        | = 47           |
|                                 |                           |                                                    |                |
|                                 |                           |                                                    |                |
|                                 |                           |                                                    |                |
|                                 |                           |                                                    |                |
|                                 |                           |                                                    |                |
|                                 |                           |                                                    |                |
|                                 |                           |                                                    |                |
|                                 |                           |                                                    |                |
|                                 |                           |                                                    |                |
|                                 |                           |                                                    |                |
|                                 |                           |                                                    |                |
|                                 |                           |                                                    |                |
|                                 |                           |                                                    |                |
|                                 |                           |                                                    |                |
|                                 |                           |                                                    |                |
|                                 |                           |                                                    |                |
|                                 |                           |                                                    |                |
|                                 |                           |                                                    |                |
|                                 |                           |                                                    |                |
|                                 |                           |                                                    |                |
|                                 |                           |                                                    |                |
|                                 |                           |                                                    |                |
|                                 |                           |                                                    |                |
|                                 |                           |                                                    |                |
|                                 |                           |                                                    |                |
|                                 |                           |                                                    |                |
|                                 |                           |                                                    |                |
|                                 |                           |                                                    |                |