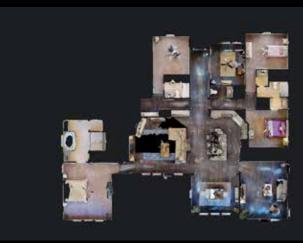

For a high-tech, 3-D tour of this home. Please scan the QR. In doing so, you will be able to see the actual floor plan along with a "dollhouse" view of the home. You will also be able to navigate thru the home with your mouse; going from room to room at your leisure with 360-degree views and from floor-to-ceiling. This enables you to take a complete tour of the home, from anywhere in the world. Amazing!