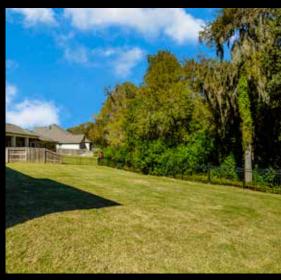

#### BACK YARD

A look out along the lush fully fenced backyard showcases the fact that privacy is achieved. A true getaway from a stressful day at the office. From within the large backyard you can appreciate the spacious Patio and the continued lush lawn along the side of the home. A lush mature treeline is uninterrupted by the lowered wrought iron fence while the traditional wooden fence along the side yards provide full privacy.