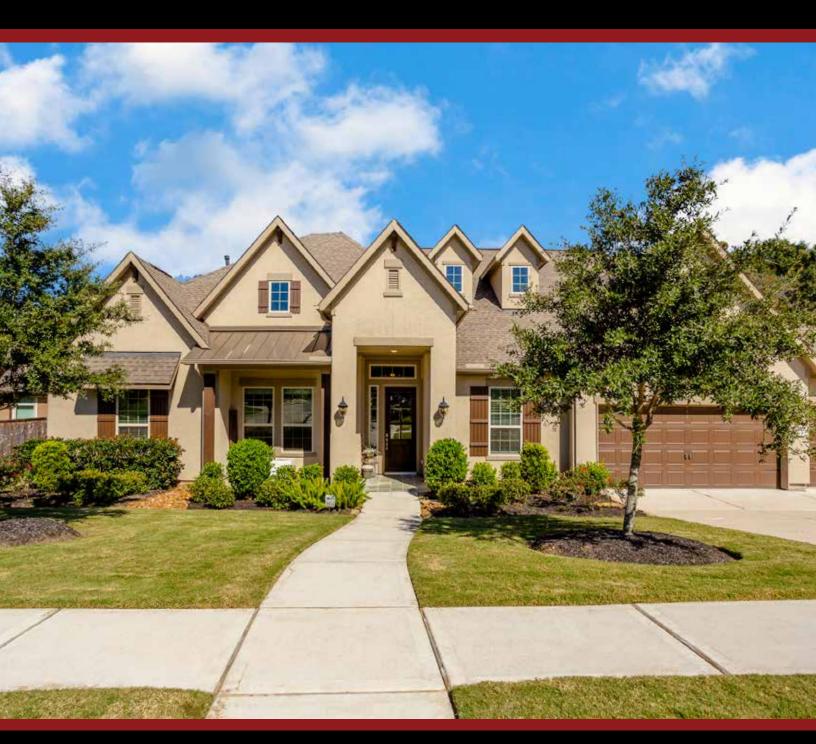

# WELCOMING

xtraordinary home with head turning curb appeal artfully blends stucco exterior with cedar columns, accent metal roof and wood shutters. Park-like setting across the road. Out back? Enjoy the PEACEFUL SERENTIY and STUNNING VIEWS of a dense forest that is a haven for an abundance of wildlife. Inside is finely appointed with wood floors, designer level granites, high ceilings, crown molding, 8-foot doors and graceful arches. Dramatic, extended Foyer with double trey ceiling. Casually elegant Dining/Breakfast Room. Double doors open to Study. Family Room offers gas log fireplace set in floor-to-ceiling stone, an Entertainment Niche and breathtaking views witnessed thru a quartet of plate glass windows. Incredible Kitchen with large Island, white cabinets, subway tile backsplash, DOUBLE OVENS, gas cooktop and large Pantry. Grand Master Suite. Bath has His & Her vanities and Closets. Gameroom off Kitchen. Large secondary Bedrooms. Massive east facing back Porch with SUMMER KITCHEN.