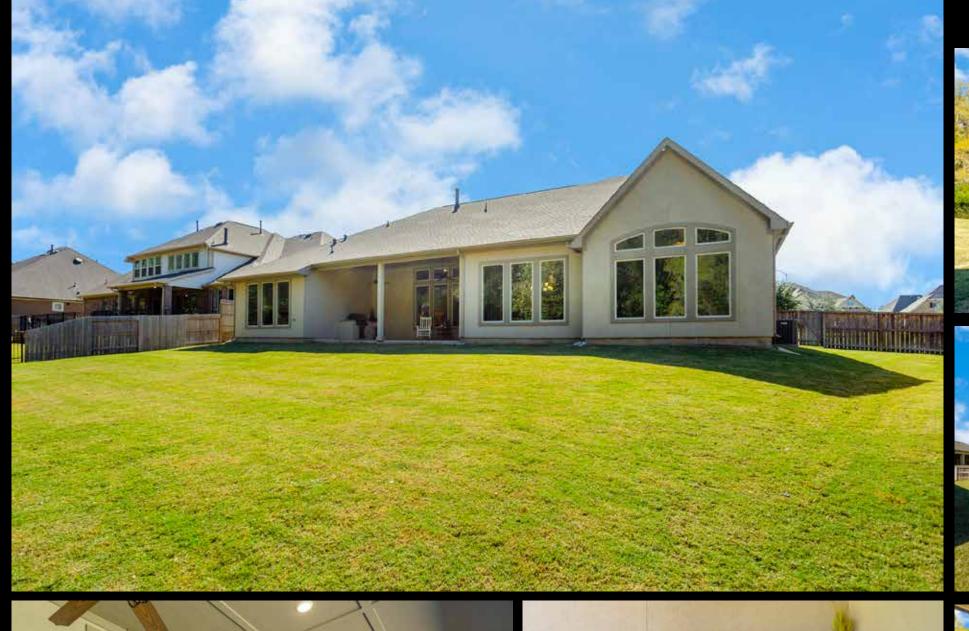

#### PORCH

This home is remarkably seamless in joining indoor amenities with natural surroundings. The Back Porch finalizes this effort in providing an outdoor living space just steps from both the comfort of home and the call of nature. With room for outdoor sofas, dining space, an additional grill, and a firepit, this Back Patio is easily an additional living space to be enjoyed. A built-in outdoor kitchen features granite countertops, undermount sink and napoleon grill. Sear the perfect steak for guests all while enjoying the peaceful outdoor living area together.

#### BACK YARD

A look out along the lush fully fenced backyard showcases the fact that privacy is achieved. A true getaway from a stressful day at the office. From within the large backyard you can appreciate the spacious Patio and the continued lush lawn along the side of the home. A lush mature treeline is uninterrupted by the lowered wrought iron fence while the traditional wooden fence along the side yards provide full privacy.