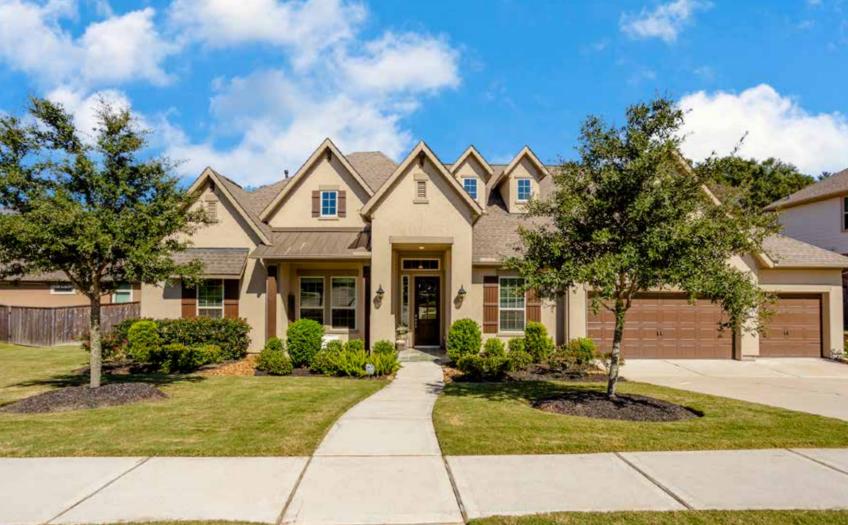

30818 Crest View Terrace • Fulbrook on Fulshear Creek

# WELCOMING

xtraordinary home with head turning curb appeal artfully blends stucco exterior with cedar columns, accent metal roof and wood shutters. Park-like setting across the road. Out back? Enjoy the PEACEFUL SERENTIY and STUNNING VIEWS of a dense forest that is a haven for an abundance of wildlife. Inside is finely appointed with wood floors, designer level granites, high ceilings, crown molding, 8-foot doors and graceful arches. Dramatic, extended Foyer with double trey ceiling. Casually elegant Dining/Breakfast Room. Double doors open to Study. Family Room offers gas log fireplace set in floor-to-ceiling stone, an Entertainment Niche and breathtaking views witnessed thru a quartet of plate glass windows. Incredible Kitchen with large Island, white cabinets, subway tile backsplash, DOUBLE OVENS, gas cooktop and large Pantry. Grand Master Suite. Bath has His & Her vanities and Closets. Gameroom off Kitchen. Large secondary Bedrooms. Massive east facing back Porch with SUMMER KITCHEN.