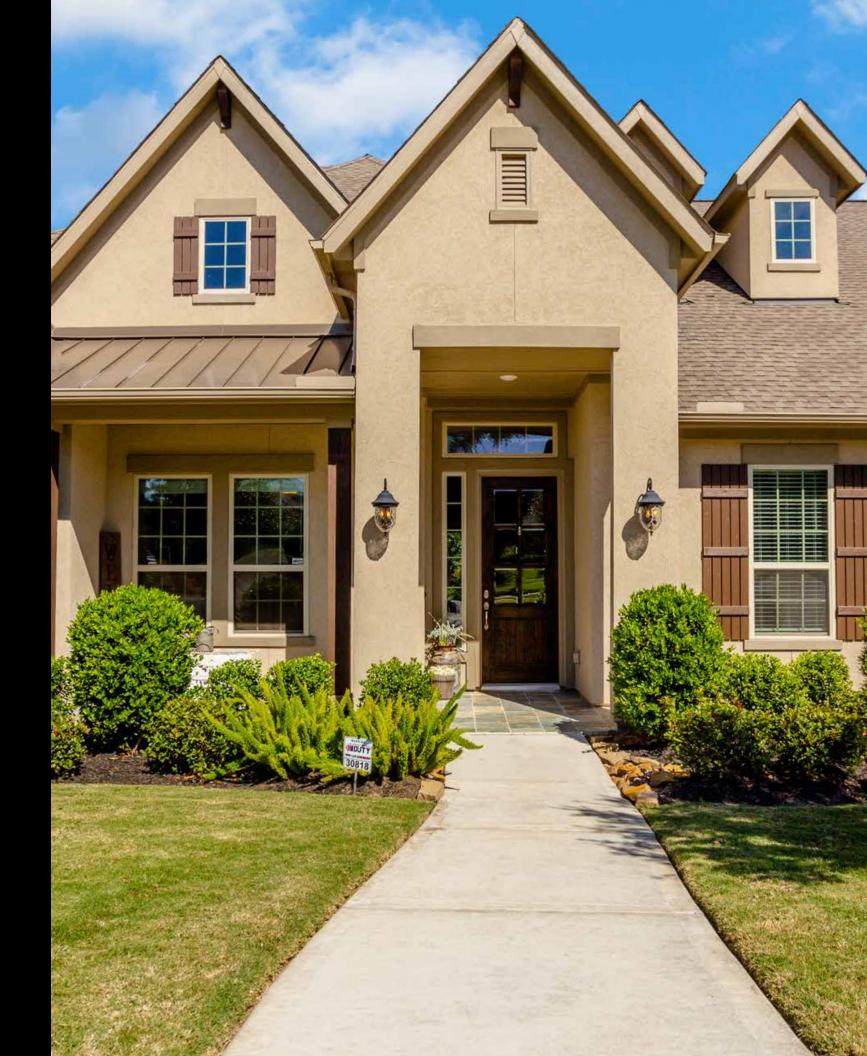

#### FOYER

It's sure to be a memorable first impression upon entering this fantastic home. Dark hardwood floors draw the eye through the home, all the way back to the view from the Family Room windows and beyond. The eye doesn't know where to look in this sundrenched extended Foyer, featuring neutral paint, inset tray ceiling, double pendant lights, and crown molding. The sidelight window adds an extra design element appreciated by all.