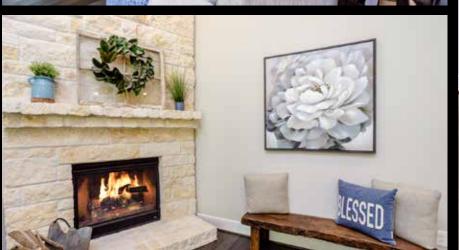

#### FAMILY ROOM

Grand in both size and design, the Family Room sits along a wall of breathtaking outdoor views through the quartet of windows. Floor to ceiling stone surrounds the gas-log fireplace and niche inset give this large room a cozy and homey appeal, a place to truly relax in the comfort of home. Located within the Family Room this bar is a convenient spot to put your bartending skills to the test and serve guests. Plenty of cabinetry, drawers and a wine rack offer space for bottles and glasses. "Comfortable" is an apt description for the Family Room that offers the simple sophistication and casual laid-back that fits so well. Soaring ceilings and graduate to the already dramatic space. The long lines of the ceiling draw the eye through the length of the Family Room to the wall of Windows that bring the outside in, pouring sunrays over the warm hardwood floors, brightening this expansive space richly, and filling it with views of blue sky.