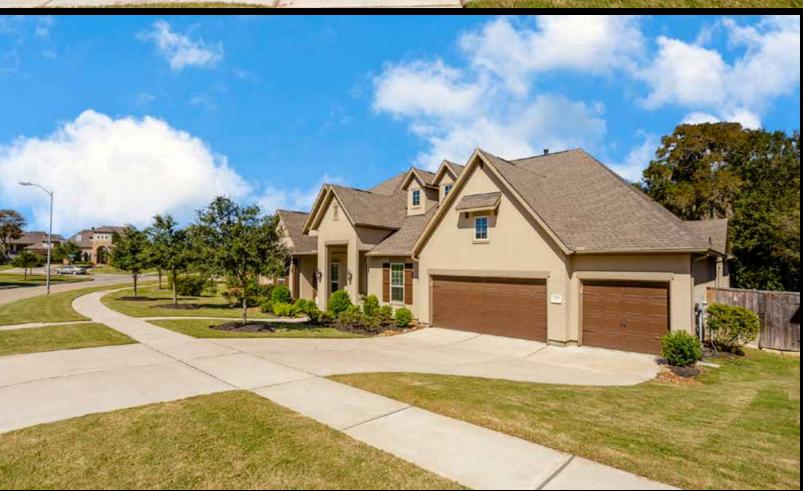

30818 Crest View Terrace • Fulbrook on Fulshear Creek

# WELCOMING

xtraordinary home with head turning curb appeal artfully blends stucco exterior with cedar columns, accent metal roof and wood shutters. Park-like setting across the road. Out back? Enjoy the PEACEFUL SERENTIY and STUNNING VIEWS of a dense forest that is a haven for an abundance of wildlife. Inside is finely appointed with wood floors, designer level granites, high ceilings, crown molding, 8-foot doors and graceful arches. Dramatic, extended Foyer with double trey ceiling. Casually elegant Dining/Breakfast Room. Double doors open to Study. Family Room offers gas log fireplace set in floor-to-ceiling stone, an Entertainment Niche and breathtaking views witnessed thru a quartet of plate glass windows. Incredible Kitchen with large Island, white cabinets, subway tile backsplash, DOUBLE OVENS, gas cooktop and large Pantry. Grand Master Suite. Bath has His & Her vanities and Closets. Gameroom off Kitchen. Large secondary Bedrooms. Massive east facing back Porch with SUMMER KITCHEN.