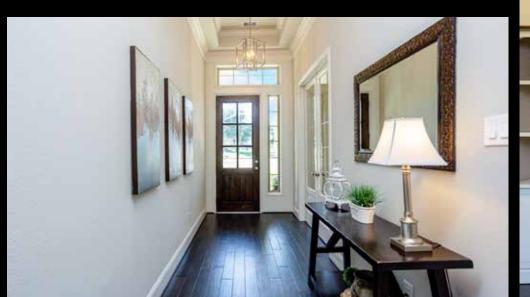

#### FOYER

It's sure to be a memorable first impression upon entering this fantastic home. Dark hardwood floors draw the eye through the home, all the way back to the view from the Family Room windows and beyond. The eye doesn't know where to look in this sundrenched extended Foyer, featuring neutral paint, inset tray ceiling, double pendant lights, and crown molding. The sidelight window adds an extra design element appreciated by all.