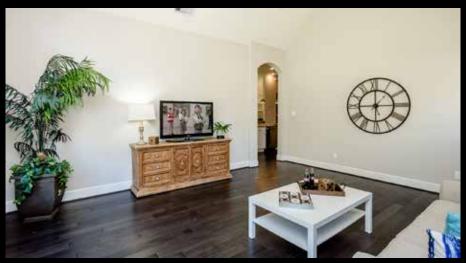

## BONUS ROOM

Vaulted ceilings and a wall of windows accent this Bonus Room that is large enough for a full-sized pool table, ping-pong table, and TV room, or any leisurely activities and can provide endless enjoyment for family and friends. With direct access to the main common areas this family common space is perfect for movie nights on a big screen, or any number of activities or hobbies. The drop down ceiling fan is needed for cooling off heated family game nights.