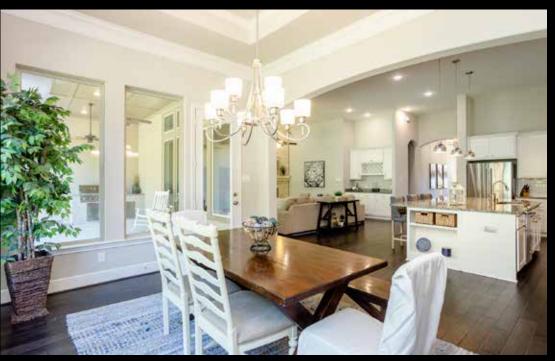

#### DINING ROOM

Timeless in design, the Formal Dining Room will complement even the chef's finest creations with its buffet of stunning rich hardwood floors, tasteful crown molding and scrumptious custom layered chandelier suspended from an inset trey ceiling. Joining the Kitchen and Family Rooms, this free-flowing Dining Room is casual and open, lending itself to easily fit even a very large table for ten or more guests. Casual Family meals can be enjoyed here, as well as elegant dinner parties for a crowd.