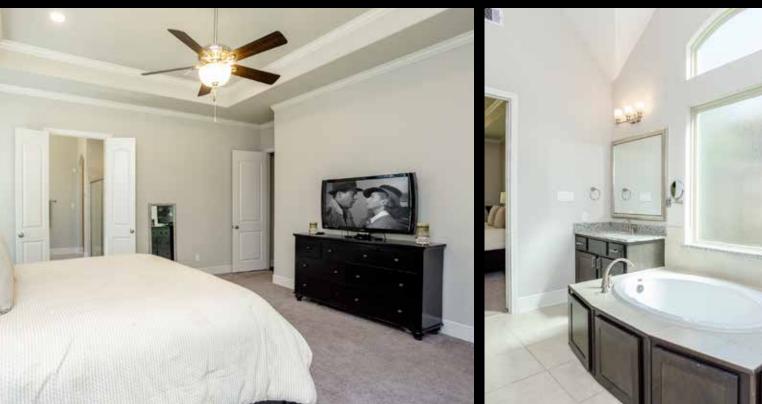

#### MASTER SUITE

The Master Suite effectively marries style with purpose. It is grand in size and offers plenty of wall space for dressers and armoires, as well as ample room for a romantic sitting area beneath the trio of windows that overlook the Back Yard and a grove of majestic trees. White French doors lead into the Master ensuite. Plush carpet complete and beautiful trey ceiling complete the exceptional finishes seen throughout the home.

Set beneath a gracefully arched privacy-glass window, the garden tub sits ready to melt away the cares of the day. His and Her vanities seen here, featuring rich cabinetry, granite countertops, undermount sinks, framed mirrors and accent lighting. Separate vanities make morning and night routines a breeze. His vanity includes identical features as seen with its counterpart. Not pictured is the large walk-in shower with a bench and built-in shelving.