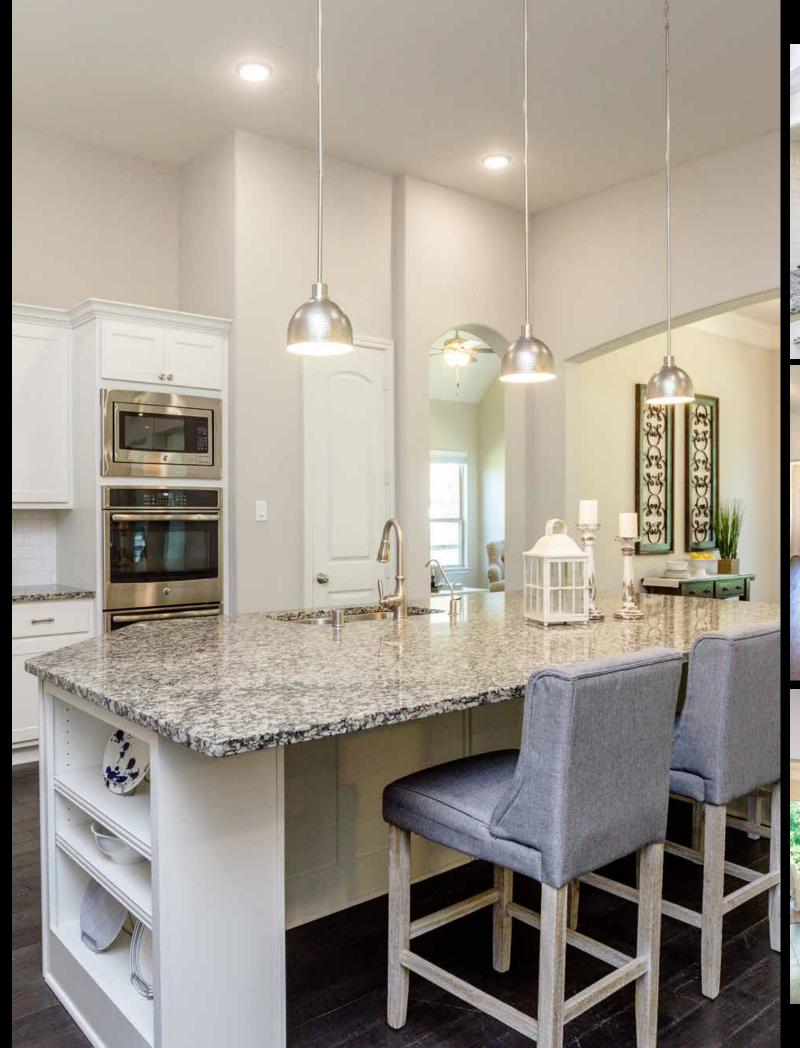

#### KITCHEN

A massive island welcomes guests to take a seat while the home chef gets to work. Custom pendant lights hang above adding style to the already beautiful Kitchen. Double convection ovens, built-in microwave, custom vent hood, and 5-burner gas stove complete the GE appliance package. Timeless white subway tile compliments the granite countertops and white shaker cabinets. A whisper quiet dishwasher and under mount stainless steel sink sit within the large island that acts as an anchor for the center of the home. The open concept of this Kitchen allows the entire living space to be viewed. Not only visually appealing, the Kitchen was designed for work too! Easily transfer meals from the stove to the dining table within just a few steps. There is no lack of storage in this Kitchen either with a plethora of cabinets and drawers featuring brushed nickel hardware.