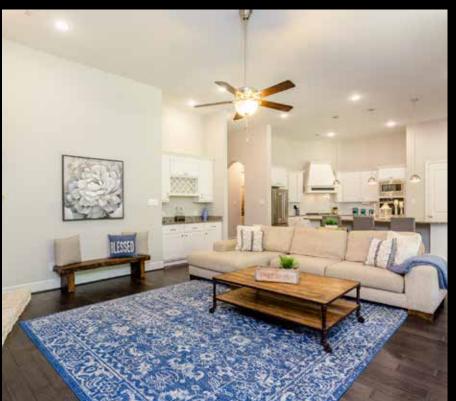

#### FAMILY ROOM

Grand in both size and design, the Family Room sits along a wall of breathtaking outdoor views through the quartet of windows. Floor to ceiling stone surrounds the gas-log fireplace and niche inset give this large room a cozy and homey appeal, a place to truly relax in the comfort of home. Located within the Family Room this bar is a convenient spot to put your bartending skills to the test and serve guests. Plenty of cabinetry, drawers and a wine rack offer space for bottles and glasses. "Comfortable" is an apt description for the Family Room that offers the simple sophistication and casual laid-back that fits so well. Soaring ceilings and graduate to the already dramatic space. The long lines of the ceiling draw the eye through the length of the Family Room to the wall of Windows that bring the outside in, pouring sunrays over the warm hardwood floors, brightening this expansive space richly, and filling it with views of blue sky.