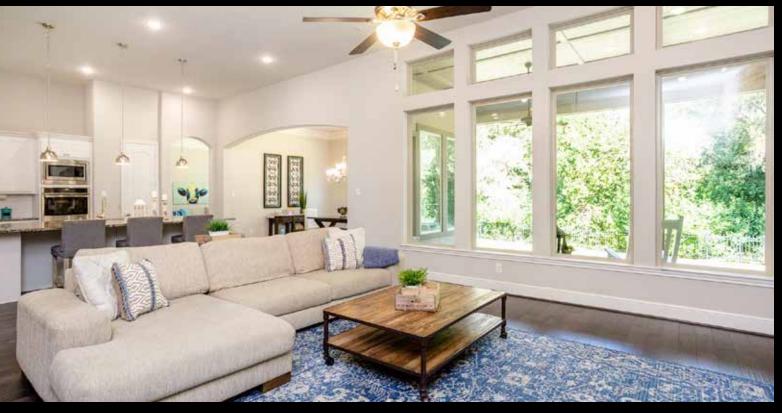

#### FOYER

It's sure to be a memorable first impression upon entering this fantastic home. Dark hardwood floors draw the eye through the home, all the way back to the view from the Family Room windows and beyond. The eye doesn't know where to look in this sundrenched extended Foyer, featuring neutral paint, inset tray ceiling, double pendant lights, and crown molding. The sidelight window adds an extra design element appreciated by all.

#### DINING ROOM

Timeless in design, the Formal Dining Room will complement even the chef's finest creations with its buffet of stunning rich hardwood floors, tasteful crown molding and scrumptious custom layered chandelier suspended from an inset trey ceiling. Joining the Kitchen and Family Rooms, this free-flowing Dining Room is casual and open, lending itself to easily fit even a very large table for ten or more guests. Casual Family meals can be enjoyed here, as well as elegant dinner parties for a crowd.