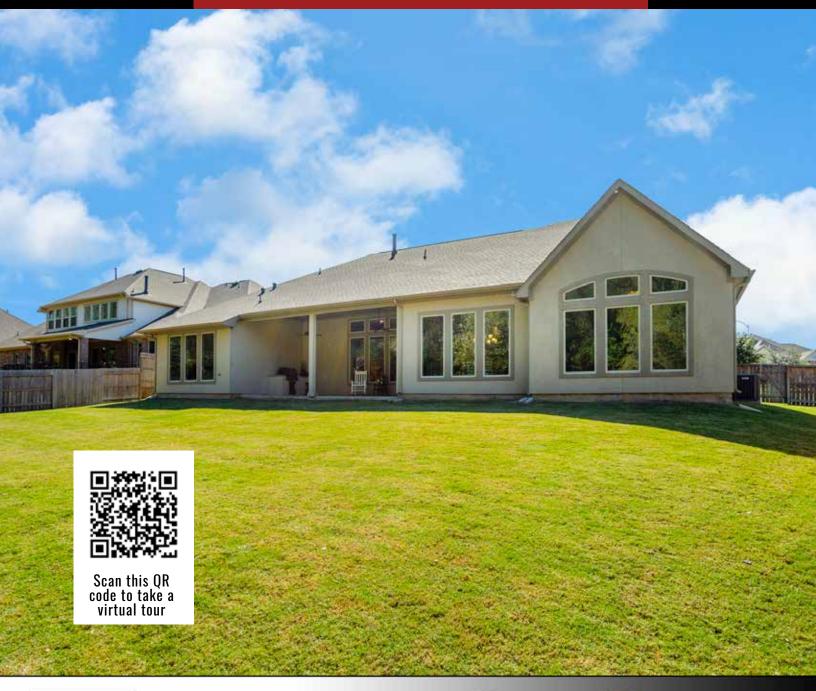

For a high-tech, 3-D tour of this home. Please scan the QR. In doing so, you will be able to see the actual floor plan along with a "dollhouse" view of the home. You will also be able to navigate thru the home with your mouse; going from room to room at your leisure with 360-degree views and from floor-to-ceiling. This enables you to take a complete tour of the home, from anywhere in the world. Amazing!

#### BACK YARD

A look out along the lush fully fenced backyard showcases the fact that privacy is achieved. A true getaway from a stressful day at the office. From within the large backyard you can appreciate the spacious Patio and the continued lush lawn along the side of the home. A lush mature treeline is uninterrupted by the lowered wrought iron fence while the traditional wooden fence along the side yards provide full privacy.