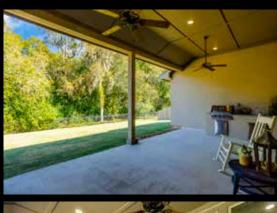

#### PORCH

This home is remarkably seamless in joining indoor amenities with natural surroundings. The Back Porch finalizes this effort in providing an outdoor living space just steps from both the comfort of home and the call of nature. With room for outdoor sofas, dining space, an additional grill, and a firepit, this Back Patio is easily an additional living space to be enjoyed. A built-in outdoor kitchen features granite countertops, undermount sink and napoleon grill. Sear the perfect steak for guests all while enjoying the peaceful outdoor living area together.