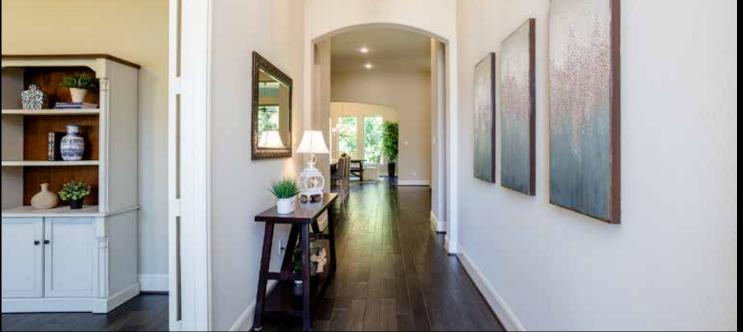

#### FOYER

It's sure to be a memorable first impression upon entering this fantastic home. Dark hardwood floors draw the eye through the home, all the way back to the view from the Family Room windows and beyond. The eye doesn't know where to look in this sundrenched extended Foyer, featuring neutral paint, inset tray ceiling, double pendant lights, and crown molding. The sidelight window adds an extra design element appreciated by all.