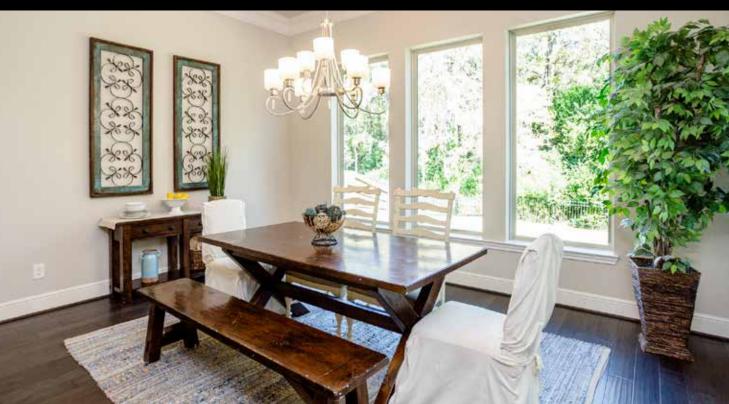

#### DINING ROOM

Timeless in design, the Formal Dining Room will complement even the chef's finest creations with its buffet of stunning rich hardwood floors, tasteful crown molding and scrumptious custom layered chandelier suspended from an inset trey ceiling. Joining the Kitchen and Family Rooms, this free-flowing Dining Room is casual and open, lending itself to easily fit even a very large table for ten or more guests. Casual Family meals can be enjoyed here, as well as elegant dinner parties for a crowd.