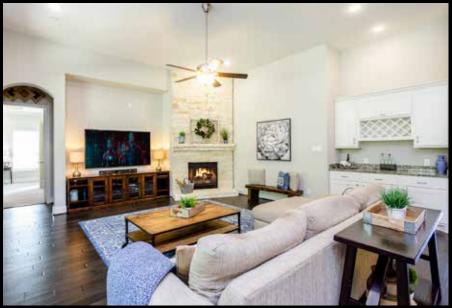

#### FAMILY ROOM

Grand in both size and design, the Family Room sits along a wall of breathtaking outdoor views through the quartet of windows. Floor to ceiling stone surrounds the gas-log fireplace and niche inset give this large room a cozy and homey appeal, a place to truly relax in the comfort of home. Located within the Family Room this bar is a convenient spot to put your bartending skills to the test and serve guests. Plenty of cabinetry, drawers and a wine rack offer space for bottles and glasses. "Comfortable" is an apt description for the Family Room that offers the simple sophistication and casual laid-back that fits so well. Soaring ceilings and graduate to the already dramatic space. The long lines of the ceiling draw the eye through the length of the Family Room to the wall of Windows that bring the outside in, pouring sunrays over the warm hardwood floors, brightening this expansive space richly, and filling it with views of blue sky.