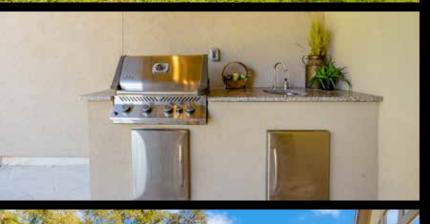

#### PORCH

This home is remarkably seamless in joining indoor amenities with natural surroundings. The Back Porch finalizes this effort in providing an outdoor living space just steps from both the comfort of home and the call of nature. With room for outdoor sofas, dining space, an additional grill, and a firepit, this Back Patio is easily an additional living space to be enjoyed. A built-in outdoor kitchen features granite countertops, undermount sink and napoleon grill. Sear the perfect steak for guests all while enjoying the peaceful outdoor living area together.