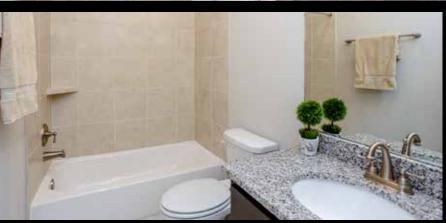

Set beneath a gracefully arched privacy-glass window, the garden tub sits ready to melt away the cares of the day. His and Her vanities seen here, featuring rich cabinetry, granite countertops, undermount sinks, framed mirrors and accent lighting. Separate vanities make morning and night routines a breeze. His vanity includes identical features as seen with its counterpart. Not pictured is the large walk-in shower with a bench and built-in shelving.