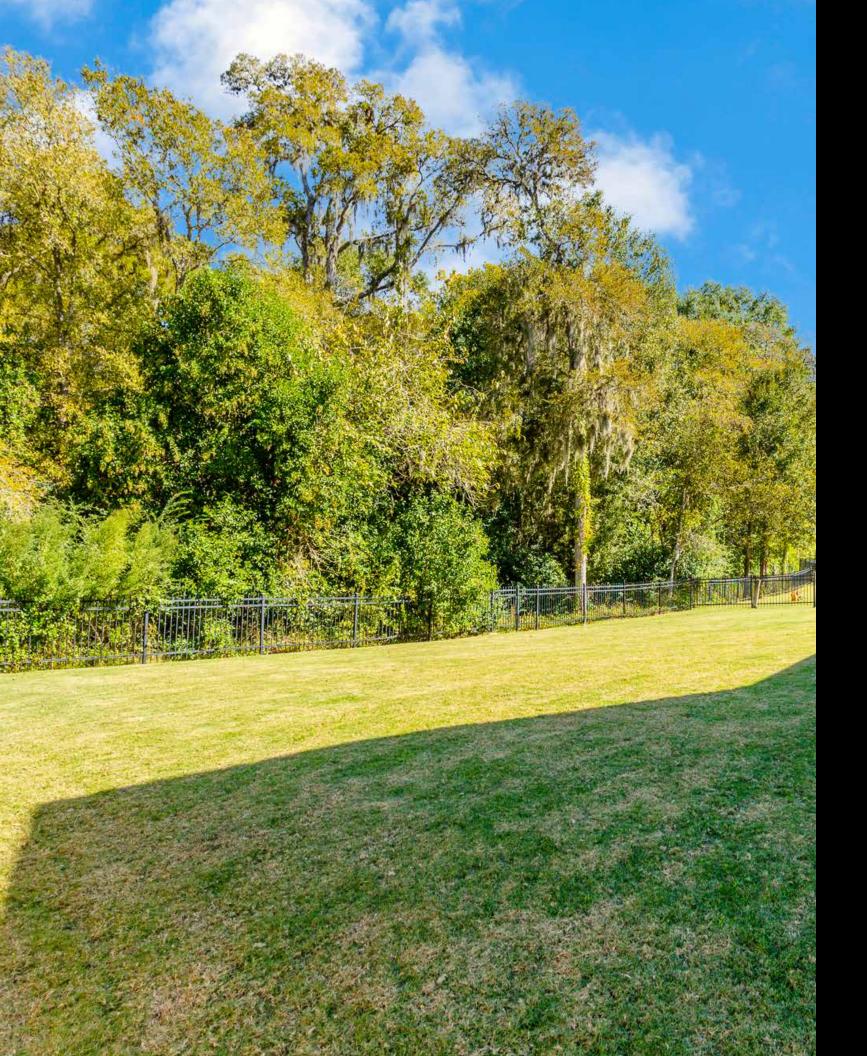

#### BACK YARD

A look out along the lush fully fenced backyard showcases the fact that privacy is achieved. A true getaway from a stressful day at the office. From within the large backyard you can appreciate the spacious Patio and the continued lush lawn along the side of the home. A lush mature treeline is uninterrupted by the lowered wrought iron fence while the traditional wooden fence along the side yards provide full privacy.