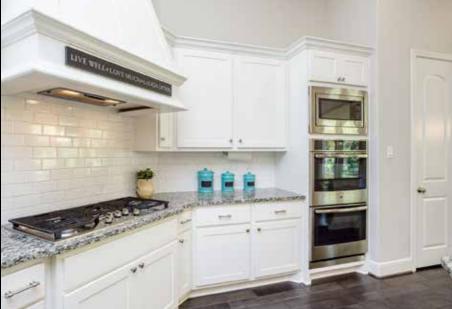

#### KITCHEN

A massive island welcomes guests to take a seat while the home chef gets to work. Custom pendant lights hang above adding style to the already beautiful Kitchen. Double convection ovens, built-in microwave, custom vent hood, and 5-burner gas stove complete the GE appliance package. Timeless white subway tile compliments the granite countertops and white shaker cabinets. A whisper quiet dishwasher and under mount stainless steel sink sit within the large island that acts as an anchor for the center of the home. The open concept of this Kitchen allows the entire living space to be viewed. Not only visually appealing, the Kitchen was designed for work too! Easily transfer meals from the stove to the dining table within just a few steps. There is no lack of storage in this Kitchen either with a plethora of cabinets and drawers featuring brushed nickel hardware.