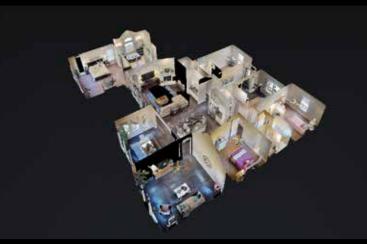

For a high-tech, 3-D tour of this home. Please scan the QR. In doing so, you will be able to see the actual floor plan along with a "dollhouse" view of the home. You will also be able to navigate thru the home with your mouse; going from room to room at your leisure with 360-degree views and from floor-to-ceiling. This enables you to take a complete tour of the home, from anywhere in the world. Amazing!