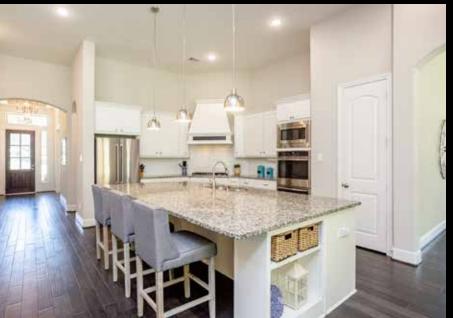

#### KITCHEN

A massive island welcomes guests to take a seat while the home chef gets to work. Custom pendant lights hang above adding style to the already beautiful Kitchen. Double convection ovens, built-in microwave, custom vent hood, and 5-burner gas stove complete the GE appliance package. Timeless white subway tile compliments the granite countertops and white shaker cabinets. A whisper quiet dishwasher and under mount stainless steel sink sit within the large island that acts as an anchor for the center of the home. The open concept of this Kitchen allows the entire living space to be viewed. Not only visually appealing, the Kitchen was designed for work too! Easily transfer meals from the stove to the dining table within just a few steps. There is no lack of storage in this Kitchen either with a plethora of cabinets and drawers featuring brushed nickel hardware.