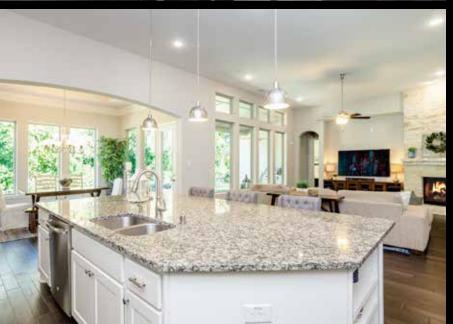

#### KITCHEN

A massive island welcomes guests to take a seat while the home chef gets to work. Custom pendant lights hang above adding style to the already beautiful Kitchen. Double convection ovens, built-in microwave, custom vent hood, and 5-burner gas stove complete the GE appliance package. Timeless white subway tile compliments the granite countertops and white shaker cabinets. A whisper quiet dishwasher and under mount stainless steel sink sit within the large island that acts as an anchor for the center of the home. The open concept of this Kitchen allows the entire living space to be viewed. Not only visually appealing, the Kitchen was designed for work too! Easily transfer meals from the stove to the dining table within just a few steps. There is no lack of storage in this Kitchen either with a plethora of cabinets and drawers featuring brushed nickel hardware.