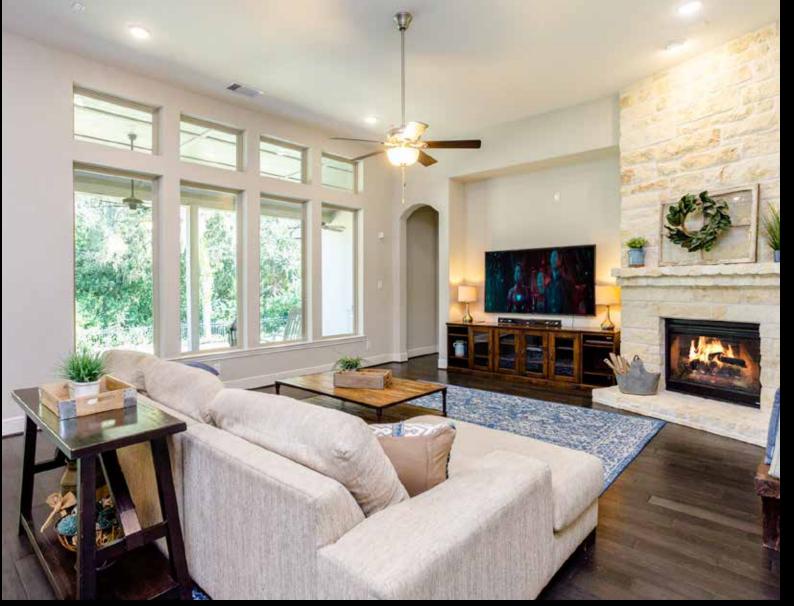

#### FAMILY ROOM

Grand in both size and design, the Family Room sits along a wall of breathtaking outdoor views through the quartet of windows. Floor to ceiling stone surrounds the gas-log fireplace and niche inset give this large room a cozy and homey appeal, a place to truly relax in the comfort of home. Located within the Family Room this bar is a convenient spot to put your bartending skills to the test and serve guests. Plenty of cabinetry, drawers and a wine rack offer space for bottles and glasses. "Comfortable" is an apt description for the Family Room that offers the simple sophistication and casual laid-back that fits so well. Soaring ceilings and graduate to the already dramatic space. The long lines of the ceiling draw the eye through the length of the Family Room to the wall of Windows that bring the outside in, pouring sunrays over the warm hardwood floors, brightening this expansive space richly, and filling it with views of blue sky.