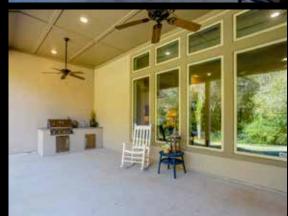

#### PORCH

This home is remarkably seamless in joining indoor amenities with natural surroundings. The Back Porch finalizes this effort in providing an outdoor living space just steps from both the comfort of home and the call of nature. With room for outdoor sofas, dining space, an additional grill, and a firepit, this Back Patio is easily an additional living space to be enjoyed. A built-in outdoor kitchen features granite countertops, undermount sink and napoleon grill. Sear the perfect steak for guests all while enjoying the peaceful outdoor living area together.