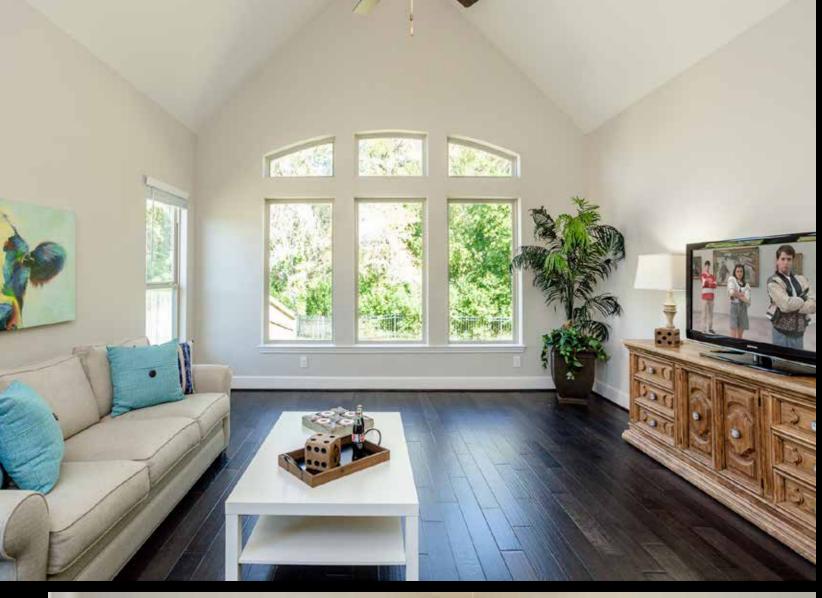

## BONUS ROOM

Vaulted ceilings and a wall of windows accent this Bonus Room that is large enough for a full-sized pool table, ping-pong table, and TV room, or any leisurely activities and can provide endless enjoyment for family and friends. With direct access to the main common areas this family common space is perfect for movie nights on a big screen, or any number of activities or hobbies. The drop down ceiling fan is needed for cooling off heated family game nights.