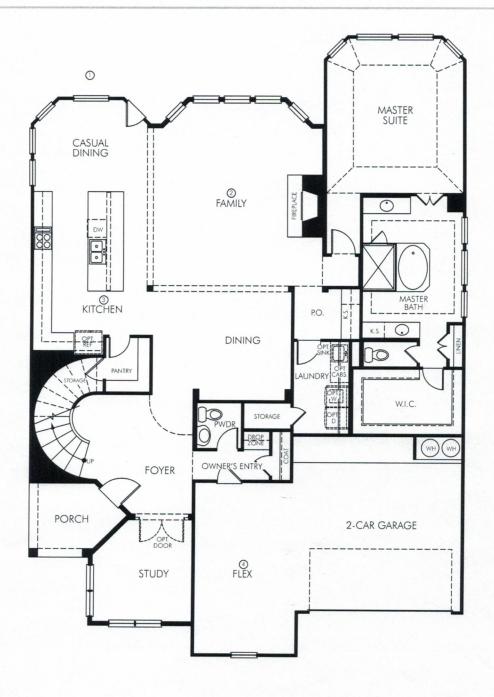

## Da Vinci

The Da Vinci 5106 First Floor 3,790 sq. ft. | 4 Bed | 3.5 Bath | 2 Garage | 2 Story

FLEX LIVING OPTIONS: Adding Up To 240 sq ft. Deluxe Kitchen. Sliding Door at Family. Bedroom 5/ Bath 4.

The Da Vinci 5106 Second Floor 3,790 sq. ft. | 4 Bed | 3.5 Bath | 2 Garage | 2 Story

## First Floor

The Da Vinci 5106 Options 3,790 sq. ft. | 4 Bed | 3.5 Bath | 2 Garage | 2 Story