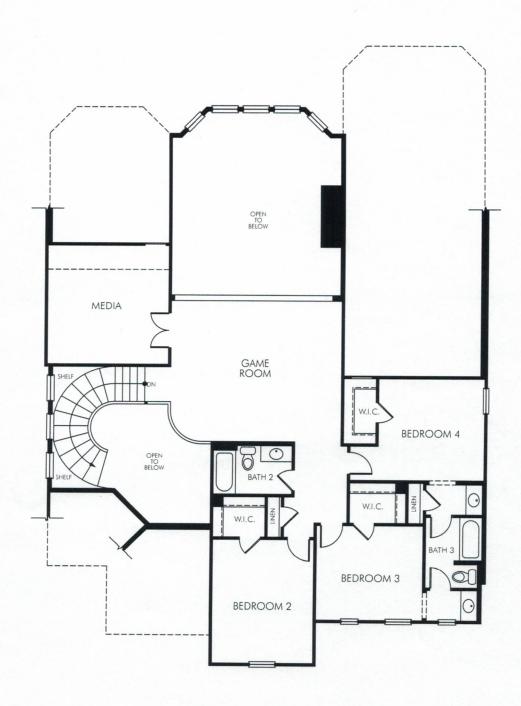

## Da Vinci

The Da Vinci 5106 First Floor 3,790 sq. ft. | 4 Bed | 3.5 Bath | 2 Garage | 2 Story

FLEX LIVING OPTIONS: Adding Up To 240 sq ft. Deluxe Kitchen. Sliding Door at Family. Bedroom 5/ Bath 4.

The Da Vinci 5106 Second Floor 3,790 sq. ft. | 4 Bed | 3.5 Bath | 2 Garage | 2 Story

## First Floor

The Da Vinci 5106 Options 3,790 sq. ft. | 4 Bed | 3.5 Bath | 2 Garage | 2 Story