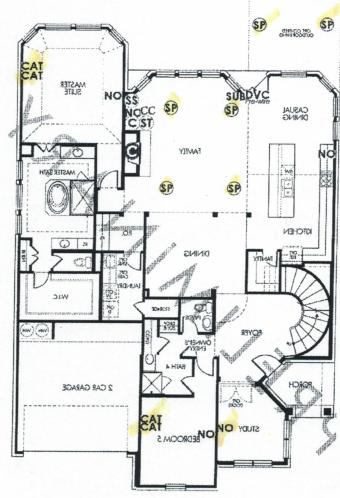

## 17323 Barzun Way

C - Conduit (Installed next to electrical)

© -Conduit Homerun

♠ - 5 Runs of Cat5e Bundled
 ♠ - 5 Runs of Cat5e Homerunv
 MD - Motion Detector

KP - Keypad

GB - Glass Break Detector

LZ - Lighting Zone (1 Light switch)

AP - Home Automation Panel Prewire

WAP - Wireless Access Point Prewire (1 CAT5e)

VAC - Central Vac Master Location

INT - Intercom Station Prewire

ini - Intercom Master Unit

(RS) - Rock Speaker

IR - IR Control

OH - Overhead Garage Switch

HH - Hammer Height

TV - TV Location (1 RG6)
CAT - Phone or DATA (1 CAT5e)
ENT - Home Entertainment (1 CAT5e/2 RG6)
HO - Home Outlet(2 CAT5e/1 RG6)
UNV - Universal Outlet (2 CAT5e/2 RG6)
NO - Network Outlet (3 CAT5e/1 RG6)
SP - Speaker Parker

SP - Speaker Prewire ® - In-Ceiling Speaker In-Wall Speaker

② - Atmos Speaker Prewire SUB - Subwoofer (1 RG6)

55 - Surround Sound Prewire Homerun

SS - Surround Sound Prewire Homerun
DVC - Digital Volume Control Prewire Only
- Stereo Speaker Prewire Homerun (Must note if it is to be used for Nuvo)
HDMI - HDMI Bundle (2 HDMI/2 CATSe Trimmed)(Conduit)
- HDMI Bundle Homerun Location
PROJ - Projector Bundle (2 HDMI/2 CATSe Trimmed)(Conduit)
SWP - Structured Wiring Panel

Projector Bundle Homerun

- Electrical Outlet (110 Volt)

CAM - Camera Location

NVR - Camera NVR Homerun