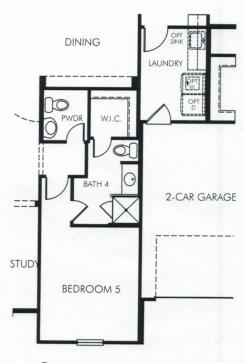

## Da Vinci

① OPT. COVERED OUTDOOR LIVING INCLUDED

4 OPT. BEDROOM 5/ BATH 4 odding 240 sq ft (BED0500)

**INCLUDED** 