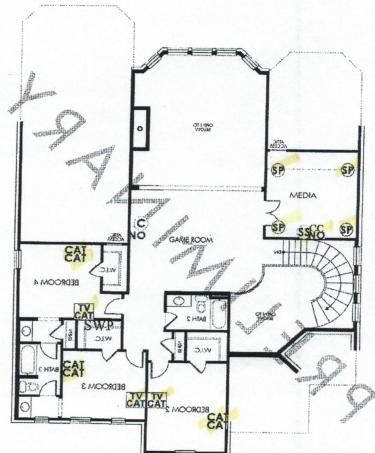

## 17323 Barzun Way

C - Conduit (Installed next to electrical)

© -Conduit Homerun

♠ - 5 Runs of Cat5e Bundled
 ♠ - 5 Runs of Cat5e Homerunv
 MD - Motion Detector

KP - Keypad

GB - Glass Break Detector

LZ - Lighting Zone (1 Light switch)

AP - Home Automation Panel Prewire

WAP - Wireless Access Point Prewire (1 CAT5e)

VAC - Central Vac Master Location

INT - Intercom Station Prewire

ini - Intercom Master Unit

(RS) - Rock Speaker

IR - IR Control

OH - Overhead Garage Switch

HH - Hammer Height

TV - TV Location (1 RG6)
CAT - Phone or DATA (1 CAT5e)
ENT - Home Entertainment (1 CAT5e/2 RG6)
HO - Home Outlet(2 CAT5e/1 RG6)
UNV - Universal Outlet (2 CAT5e/2 RG6)
NO - Network Outlet (3 CAT5e/1 RG6)
SP - Speaker Parker

SP - Speaker Prewire ® - In-Ceiling Speaker In-Wall Speaker

② - Atmos Speaker Prewire SUB - Subwoofer (1 RG6)

55 - Surround Sound Prewire Homerun

SS - Surround Sound Prewire Homerun
DVC - Digital Volume Control Prewire Only
- Stereo Speaker Prewire Homerun (Must note if it is to be used for Nuvo)
HDMI - HDMI Bundle (2 HDMI/2 CATSe Trimmed)(Conduit)
- HDMI Bundle Homerun Location
PROJ - Projector Bundle (2 HDMI/2 CATSe Trimmed)(Conduit)
SWP - Structured Wiring Panel

Projector Bundle Homerun

- Electrical Outlet (110 Volt)

CAM - Camera Location

NVR - Camera NVR Homerun