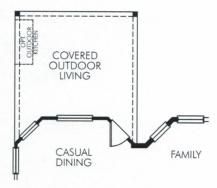

## Da Vinci

① OPT. COVERED OUTDOOR LIVING INCLUDED

4 OPT. BEDROOM 5/ BATH 4 odding 240 sq ft (BED0500)

**INCLUDED** 