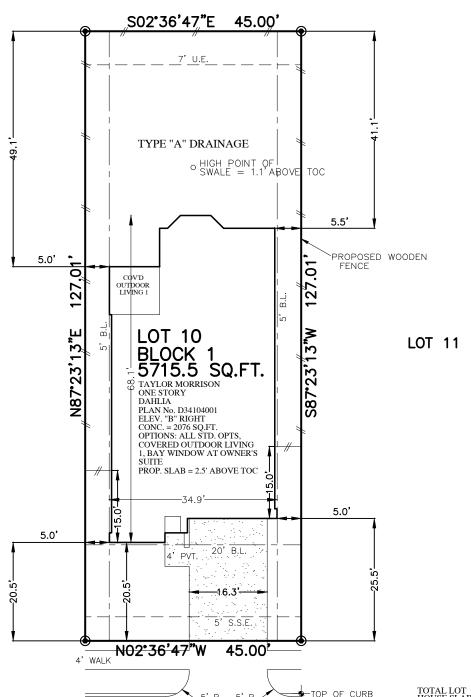

## PLOT PLAN

SCALE: 1" = 20'

| TOTAL LOT                                                             | 5715.5                            | SQ. FT.  |
|-----------------------------------------------------------------------|-----------------------------------|----------|
| HOUSE SLAB                                                            | 2076                              | SQ. FT.  |
| BUILDING COVERA<br>IMPERVIOUS COVE                                    |                                   |          |
| FRONT SOD                                                             | 107                               | SQ. YD.  |
| REAR SOD                                                              | 270                               | SQ. YD.  |
| TOTAL SOD                                                             | 377                               | SQ. YD.  |
| FRONT FENCE<br>LEFT FENCE<br>RIGHT FENCE<br>REAR FENCE<br>TOTAL FENCE | 11<br>91.5<br>86.5<br>45<br>234.0 | LIN. FT. |
| TOTAL FLATWORK                                                        | 776                               | SQ. FT.  |
| DRIVEWAY                                                              | 414                               | SQ. FT.  |
| PRIVATE WALK                                                          | 32                                | SQ. FT.  |
| APPROACH                                                              | 199                               | SQ. FT.  |
| PUBLIC WALK                                                           | 115                               | SQ. FT.  |

FOR:TAYLOR MORRISON HOMES ADDRESS: 9118 ESKESEN DRIVE

ALLPOINTS JOB#: TM206805 BY: MEC G.F.: MEC JOB: AHJ LOT 10, BLOCK 1, BRIDGE CREEK, SECTION 4, FILM CODE NO. 690170, MAP RECORDS, HARRIS COUNTY, TEXAS