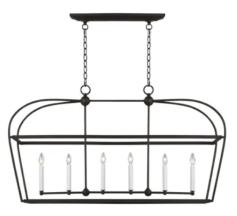

## GREAT ROOM

ISLAND PENDANTS

ISLAND COLOR

HARDWARE

CABINET DESIGN (WALL W/ RANGE)

DINING FIXTURE

FIREPLACE DESIGN (SHELVES, PAINTED LOWER CABINETS, VERTICAL SHIPLAP)