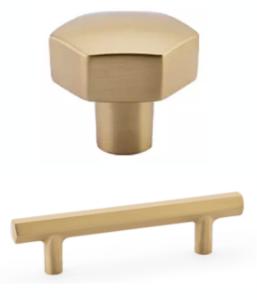

## GREAT ROOM

ISLAND PENDANTS

ISLAND COLOR

HARDWARE

CABINET DESIGN (WALL W/ RANGE)

DINING FIXTURE

FIREPLACE DESIGN (SHELVES, PAINTED LOWER CABINETS, VERTICAL SHIPLAP)

# LAUNDRY ROOM

HARDWARE

WALLPAPER

MUDROOM

FLUSH MOUNT

FLOOR TILE

CUBBIES

HARDWARE

# JACK & JILL BATH

MIRRORS

FAUCETS

VANITY STYLE

HARDWARE

FLOOR TILE

TUB SURROUND