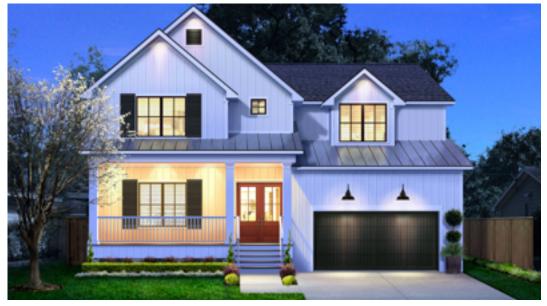

## 1 9 0 1 C H I P P E N D A L E 4BR | 3.5BATH | STUDY | GAMEROOM | 3,616 SF | 7,560 SF LOT