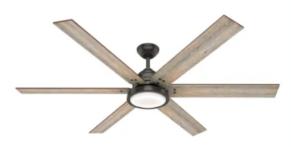

### LIVING

- Wide Plank Hardwood Floors
- Sleek Ceiling Fan
- Open To Kitchen
- Neutral Sherwin Williams Paint Tones
- 10' Ceilings
- Floor Plugs
- Level 4 Finish Walls

# MISCELLANEOUS DETAILS

GAMEROOM CEILING

STUDY FIXTURE

MASTER/LIVING ROOM FAN

GAMEROOM FAN

INTERIOR DOOR HARDWARE

FRONT DOOR COLOR