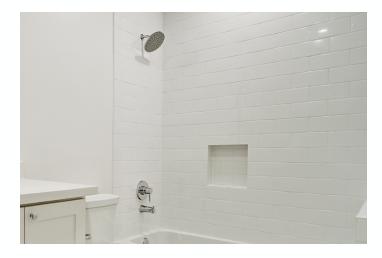

#### MASTER BATHROOM

- Custom Site Built Dual Vanity
- Quartz Countertop
- 12x24 Porcelain Tile
- Freestanding Soaking Tub w/ Wall Mount Filler
- Custom Built Closet w/ Built In Dresser
- Private Water Closet w/ Pocket Door

MASTER SUITE

STAINED CABINETRY

SHOWER FAUCET

TUB FILLER

SHOWER FLOOR TILE

FLOOR TILE