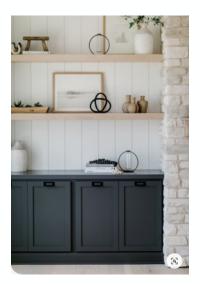

## GREAT ROOM

ISLAND PENDANTS

ISLAND COLOR

HARDWARE

CABINET DESIGN (WALL W/ RANGE)

DINING FIXTURE

FIREPLACE DESIGN (SHELVES, PAINTED LOWER CABINETS, VERTICAL SHIPLAP)