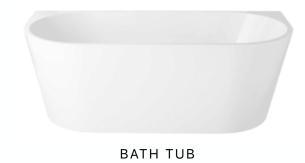

#### MASTER BATHROOM

- Custom Site Built Dual Vanity
- Quartz Countertop
- 12x24 Porcelain Tile
- Freestanding Soaking Tub w/ Wall Mount Filler
- Custom Built Closet w/ Built In Dresser
- Private Water Closet w/ Pocket Door

MASTER SUITE

STAINED CABINETRY

SHOWER FAUCET

TUB FILLER

SHOWER FLOOR TILE

FLOOR TILE