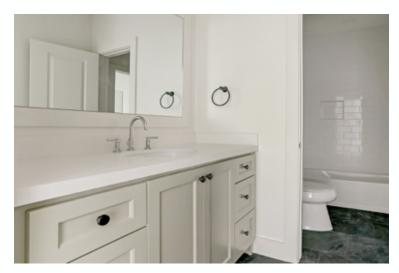

#### MASTER BATHROOM

- Custom Site Built Dual Vanity
- Quartz Countertop
- 12x24 Porcelain Tile
- Freestanding Soaking Tub w/ Wall Mount Filler
- Custom Built Closet w/ Built In Dresser
- Private Water Closet w/ Pocket Door