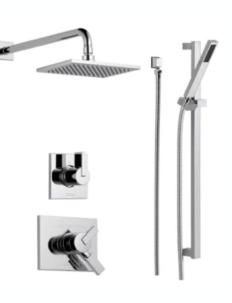

MASTER SUITE

STAINED CABINETRY

SHOWER FAUCET

TUB FILLER

SHOWER FLOOR TILE

FLOOR TILE