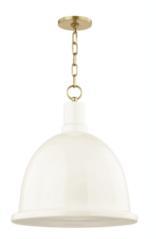

## GREAT ROOM

ISLAND PENDANTS

ISLAND COLOR

HARDWARE

CABINET DESIGN (WALL W/ RANGE)

DINING FIXTURE

FIREPLACE DESIGN (SHELVES, PAINTED LOWER CABINETS, VERTICAL SHIPLAP)