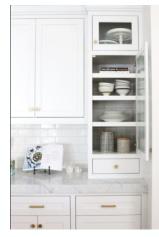

## GREAT ROOM

ISLAND PENDANTS

ISLAND COLOR

HARDWARE

CABINET DESIGN (WALL W/ RANGE)

DINING FIXTURE

FIREPLACE DESIGN (SHELVES, PAINTED LOWER CABINETS, VERTICAL SHIPLAP)