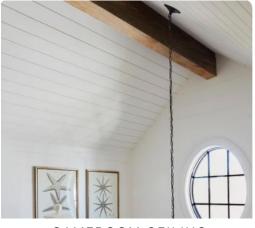

#### GAMEROOM

- Wide Plank Floors
- Ceiling Fan w/ Light Kit
- Large Low E Double Paned Windows
- Vaulted Ceiling
- Faux Wood Beam w/ Shiplap Accent

# MISCELLANEOUS DETAILS

GAMEROOM CEILING

STUDY FIXTURE

MASTER/LIVING ROOM FAN

GAMEROOM FAN

INTERIOR DOOR HARDWARE

FRONT DOOR COLOR