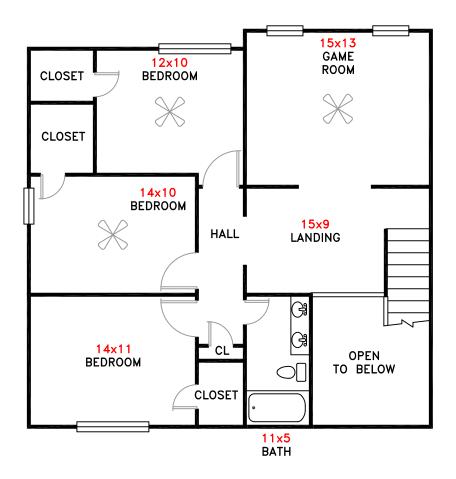

# SECOND FLOOR-PLAN

LOCATED IN THE WINCHESTER COUNTRY TRAILS SUBDIVISION (KEY MAP 409G) INFORMATION SHOWN IS NOT GUARANTEED AND SHOULD BE VERIFIED BY THE BUYER PRIOR TO PURCHASE OR LEASE.

10223 DUDE RD, HOUSTON, TX 77064