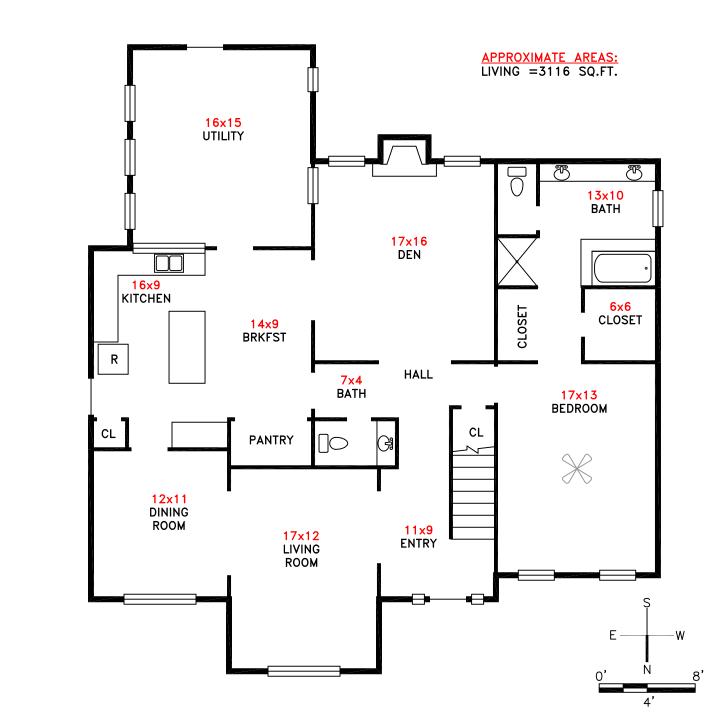

## FIRST FLOOR-PLAN

LOCATED IN THE WINCHESTER COUNTRY TRAILS SUBDIVISION (KEY MAP 409G) INFORMATION SHOWN IS NOT GUARANTEED AND SHOULD BE VERIFIED BY THE BUYER PRIOR TO PURCHASE OR LEASE.

10223 DUDE RD, HOUSTON, TX 77064