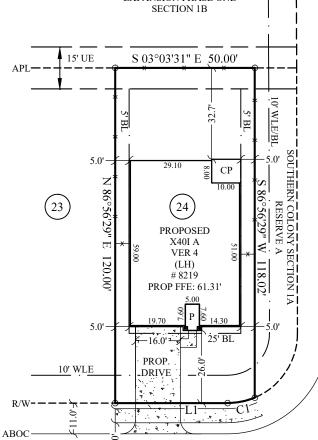

## PLOT PLAN PREPARED WITHOUT BENEFIT OF TITLE.

| CURVE | RADIUS        | LENGTH   | CHORD | CHORD BEARING |
|-------|---------------|----------|-------|---------------|
| C1    | 25.00         | 10.01    | 9.95  | N 14°31'57" W |
| LINE  | BEARING       | DISTANCE |       |               |
| L1    | N 03°03'31" V | V 40.25' | 1     |               |

ADDRESS: 8219 MOLASSES WAY

AREA:  $5,994 \text{ s.f.} \sim 0.14 \text{ ACRES}$ FILE NO. 20200169 MFE: 61.31'

N/F SOUTHERN COLONY EXPANSION PHASE ONE SECTION 1B

SY HILL DRIVE

LEGEND:

BL-Building Line
UE- Utility Easement
WLE- Water Line Easement
SSE- Sanitary Sewer Easement

R/W- Right of Way PROP- Proposed P- Porch

CP- Covered Patio PAT- Patio

DK- Deck

S- Stoop LF- Linear Feet

SF- Square Feet SY- Square Yards

-X- Fence

N/F- Now or Formerly

FFE- Finished Floor Elevation MFE- Minimum Floor Elevation

APL- Approximate Property Line ABOC- Approximate Back of Curb

D'R'HORTON America's Builder

|              |        | LOT ARE  |
|--------------|--------|----------|
|              |        | LOT COV  |
|              |        | INTURN=  |
| TOTAL FENCE: | 190 LF | DRIVEWA  |
| FRONT=       | 10 LF  | PUBLIC V |
| LEFT=        | 63 LF  | PRIVATE  |
| RIGHT=       | 67 LF  | REAR YA  |
| RFAR =       | 50 LF  | FRONT Y  |

| SLAB=            | 2,390 SF |
|------------------|----------|
| LOT AREA=        | 5,994 SF |
| LOT COVERAGE=    | 40 %     |
| INTURN=          | 187 SF   |
| DRIVEWAY=        | 438 SF   |
| PUBLIC WALK=     | 171 SF   |
| PRIVATE WALK=    | 27 SF    |
| REAR YARD AREA=  | 219.0 SY |
| FRONT YARD AREA= | 151.4 SY |

## PLOT PLAN FOR: **DR HORTON**

SUBDIVISION: SOUTHERN COLONY, EXPANSION PHASE I LOT: 24 BLOCK: 1 SECTION: 1A FORT BEND COUNTY TEXAS