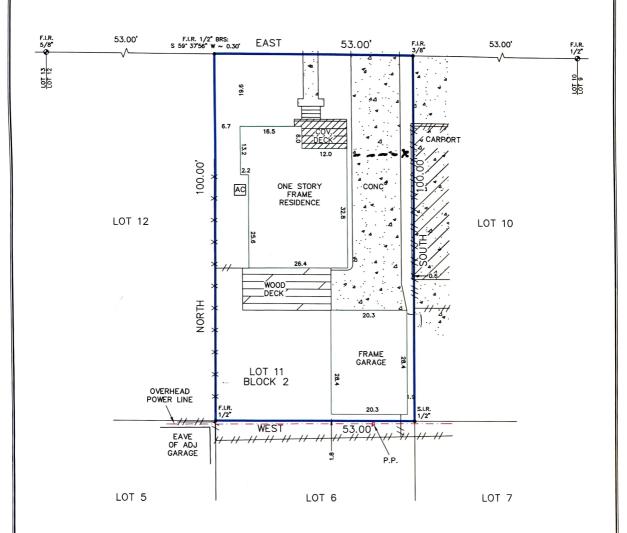

CONTROL MONUMENT - PROPERTY LINE - - EASEMENT LINE --- = BUILDING SETBACK LINE

- BUILDING WALL

- - WOODEN FENCE - CHAIN LINK FENCE - METAL FENCE - - WRE FENCE

- WHYL FENCE

212 EAST 24th STREET (50' R.O.W.)

## LEGAL DESCRIPTION

LOT ELEVEN (11), IN BLOCK TWO (2), OF MILROY PLACE ADDITION, IN HARRIS COUNTY, TEXAS, ACCORDING TO THE MAP OR PLAT THEREOF RECORDED IN VOLUME 557, PAGE 55 OF THE DEED RECORDS OF HARRIS COUNTY, TEXAS.